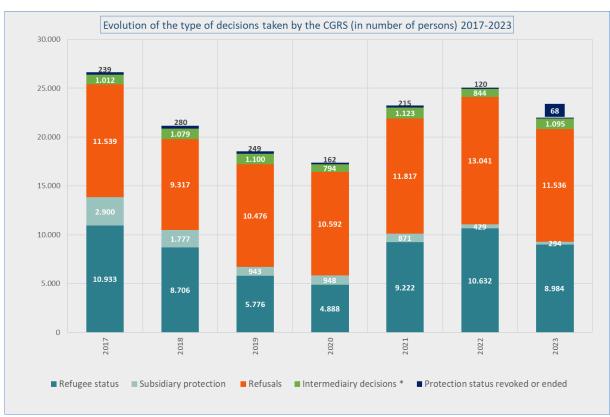

<sup>\* &#</sup>x27;Intermediary decisions' are the decisions 'further assessment (border) and subsequent application declared admissible.'

cgra.info@ibz.fgov.be