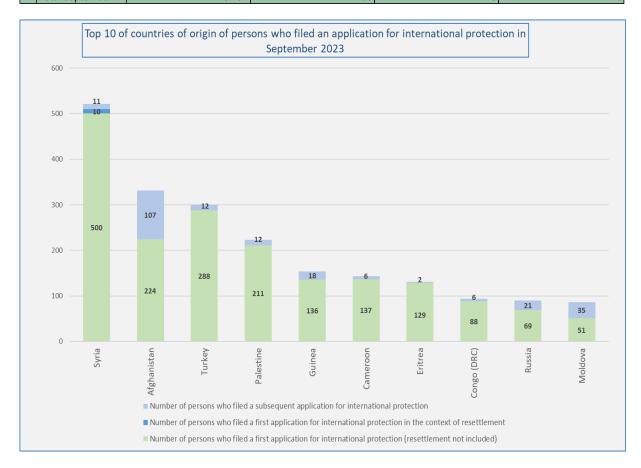

#### TOP 10 OF COUNTRIES OF ORIGIN (Source: Immigration Office )

|    | Top 10 of countries of origin of persons who filed an application for international protection in September 2023 |                                                                                        |                                                                                                                      |                                                                                                                         |                                                                                            |  |  |  |  |  |  |
|----|------------------------------------------------------------------------------------------------------------------|----------------------------------------------------------------------------------------|----------------------------------------------------------------------------------------------------------------------|-------------------------------------------------------------------------------------------------------------------------|--------------------------------------------------------------------------------------------|--|--|--|--|--|--|
|    | Country of origin                                                                                                | Total number of persons<br>who filed an application<br>for international<br>protection | Number of persons who<br>filed a first application for<br>international protection<br>(resettlement not<br>included) | Number of persons who<br>filed a first application for<br>international protection in<br>the context of<br>resettlement | Number of persons who<br>filed a subsequent<br>application for<br>international protection |  |  |  |  |  |  |
| 1  | Syria                                                                                                            | 521                                                                                    | 500                                                                                                                  | 10                                                                                                                      | 11                                                                                         |  |  |  |  |  |  |
| 2  | Afghanistan                                                                                                      | 331                                                                                    | 224                                                                                                                  | 0                                                                                                                       | 107                                                                                        |  |  |  |  |  |  |
| 3  | Turkey                                                                                                           | 300                                                                                    | 288                                                                                                                  | 0                                                                                                                       | 12                                                                                         |  |  |  |  |  |  |
| 4  | Palestine                                                                                                        | 223                                                                                    | 211                                                                                                                  | 0                                                                                                                       | 12                                                                                         |  |  |  |  |  |  |
| 5  | Guinea                                                                                                           | 154                                                                                    | 136                                                                                                                  | 0                                                                                                                       | 18                                                                                         |  |  |  |  |  |  |
| 6  | Cameroon                                                                                                         | 143                                                                                    | 137                                                                                                                  | 0                                                                                                                       | 6                                                                                          |  |  |  |  |  |  |
| 7  | Eritrea                                                                                                          | 131                                                                                    | 129                                                                                                                  | 0                                                                                                                       | 2                                                                                          |  |  |  |  |  |  |
| 8  | Congo (DRC)                                                                                                      | 94                                                                                     | 88                                                                                                                   | 0                                                                                                                       | 6                                                                                          |  |  |  |  |  |  |
| 9  | Russia                                                                                                           | 90                                                                                     | 69                                                                                                                   | 0                                                                                                                       | 21                                                                                         |  |  |  |  |  |  |
| 10 | Moldova                                                                                                          | 86                                                                                     | 51                                                                                                                   | 0                                                                                                                       | 35                                                                                         |  |  |  |  |  |  |
|    | Other countries                                                                                                  | 1.181                                                                                  | 923                                                                                                                  | 10                                                                                                                      | 248                                                                                        |  |  |  |  |  |  |
|    | Total September                                                                                                  | 3.254                                                                                  | 2.756                                                                                                                | 20                                                                                                                      | 478                                                                                        |  |  |  |  |  |  |