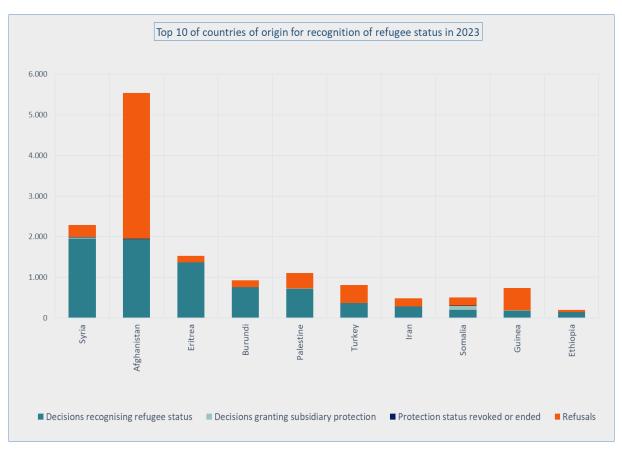

.be cgra.info@ibz.fgov.be

F 02 205 50 01

|    | Top 10 of countries of origin for recognition of refugee status in 2023 |                                      |          |    |                                   |        |  |  |  |  |  |
|----|-------------------------------------------------------------------------|--------------------------------------|----------|----|-----------------------------------|--------|--|--|--|--|--|
|    | Country of origin                                                       | Decisions recognising refugee status | Refusals |    | Total number of final decisions * |        |  |  |  |  |  |
| 1  | Syria                                                                   | 1.954                                | 29       | 8  | 300                               | 2.291  |  |  |  |  |  |
| 2  | Afghanistan                                                             | 1.940                                | 2        | 13 | 3.587                             | 5.542  |  |  |  |  |  |
| 3  | Eritrea                                                                 | 1.366                                | 0        | 0  | 158                               | 1.524  |  |  |  |  |  |
| 4  | Burundi                                                                 | 758                                  | 1        | 1  | 164                               | 924    |  |  |  |  |  |
| 5  | Palestine                                                               | 712                                  | 13       | 1  | 383                               | 1.109  |  |  |  |  |  |
| 6  | Turkey                                                                  | 368                                  | 0        | 4  | 440                               | 812    |  |  |  |  |  |
| 7  | Iran                                                                    | 287                                  | 0        | 1  | 199                               | 487    |  |  |  |  |  |
| 8  | Somalia                                                                 | 198                                  | 100      | 8  | 204                               | 510    |  |  |  |  |  |
| 9  | Guinea                                                                  | 182                                  | 2        | 4  | 552                               | 740    |  |  |  |  |  |
| 10 | Ethiopia                                                                | 150                                  | 0        | 0  | 51                                | 201    |  |  |  |  |  |
|    | Other countries                                                         | 1.069                                | 147      | 28 | 5.498                             | 6.742  |  |  |  |  |  |
|    | Total 2023                                                              | 8.984                                | 294      | 68 | 11.536                            | 20.882 |  |  |  |  |  |