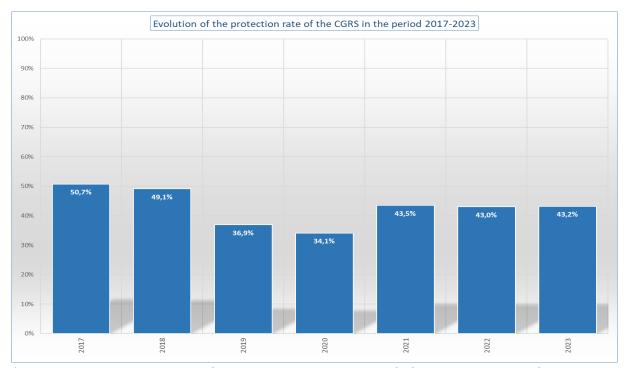

<sup>\*</sup> The protection rate is the percentage of applications leading to recognition of refugee status or granting of subsidiary protection status compared to the total number of final decisions (= total number of decisions – the intermediary decisions) - the number of files where the protection status was revoked or ended.