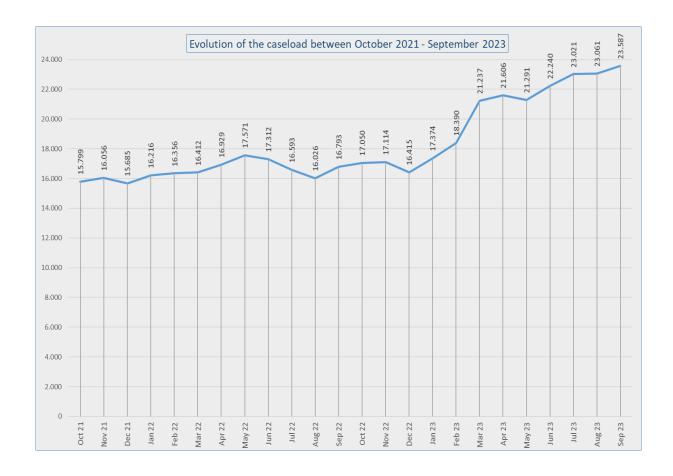

#### CASELOAD (Source: CGRS)

At the end of September 2023, the total workload amounted to 23,587 cases (28,229 persons). In view of the current inflow and the expansion of the workforce (more applications are being processed) 6,500 dossiers can be considered as a normal caseload. The actual backlog amounts to 17,087 cases.