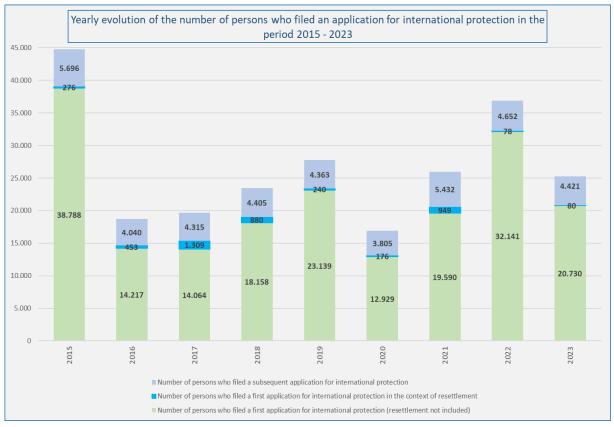

### APPLICATIONS FOR INTERNATIONAL PROTECTION (Source: Immigration Office)

| Number of persons who filed an application for international protection in 2022 and 2023 |                                                                                                         |                                                                                                                                 |                                                                                                  |                                                                                                                           |  |  |  |  |  |  |  |
|------------------------------------------------------------------------------------------|---------------------------------------------------------------------------------------------------------|---------------------------------------------------------------------------------------------------------------------------------|--------------------------------------------------------------------------------------------------|---------------------------------------------------------------------------------------------------------------------------|--|--|--|--|--|--|--|
|                                                                                          | persons who filed<br>an application for<br>international                                                | Number of<br>persons who filed<br>a first application<br>for international<br>protection 2022<br>(resettlement not<br>included) | a first application<br>for international<br>protection 2022                                      | Number of<br>persons who filed<br>a subsequent<br>application for<br>international<br>protection 2022                     |  |  |  |  |  |  |  |
| January                                                                                  | 2.680                                                                                                   | 2.208                                                                                                                           | 15                                                                                               | 457                                                                                                                       |  |  |  |  |  |  |  |
| February                                                                                 | 2.290                                                                                                   | 1.885                                                                                                                           | 0                                                                                                | 405                                                                                                                       |  |  |  |  |  |  |  |
| March                                                                                    | 3.247                                                                                                   | 2.922                                                                                                                           | 8                                                                                                | 317                                                                                                                       |  |  |  |  |  |  |  |
| April                                                                                    | 2.333                                                                                                   | 1.936                                                                                                                           | 9                                                                                                | 388                                                                                                                       |  |  |  |  |  |  |  |
| May                                                                                      | 2.556                                                                                                   | 2.190                                                                                                                           | 0                                                                                                | 366                                                                                                                       |  |  |  |  |  |  |  |
| June                                                                                     | 2.945                                                                                                   | 2.521                                                                                                                           | 9                                                                                                | 415                                                                                                                       |  |  |  |  |  |  |  |
| July                                                                                     | 3.047                                                                                                   | 2.660                                                                                                                           | 5                                                                                                | 382                                                                                                                       |  |  |  |  |  |  |  |
| August                                                                                   | 3.529                                                                                                   | 3.202                                                                                                                           | 0                                                                                                | 327                                                                                                                       |  |  |  |  |  |  |  |
| September                                                                                | 4.009                                                                                                   | 3.630                                                                                                                           | 0                                                                                                | 379                                                                                                                       |  |  |  |  |  |  |  |
| October                                                                                  | 4.224                                                                                                   | 3.764                                                                                                                           | 4                                                                                                | 456                                                                                                                       |  |  |  |  |  |  |  |
| November                                                                                 | 3.391                                                                                                   | 2.999                                                                                                                           | 22                                                                                               | 370                                                                                                                       |  |  |  |  |  |  |  |
| December                                                                                 | 2.620                                                                                                   | 2.224                                                                                                                           | 6                                                                                                | 390                                                                                                                       |  |  |  |  |  |  |  |
| Total                                                                                    | 36.871                                                                                                  | 32.141                                                                                                                          | 78                                                                                               | 4.652                                                                                                                     |  |  |  |  |  |  |  |
|                                                                                          |                                                                                                         |                                                                                                                                 |                                                                                                  |                                                                                                                           |  |  |  |  |  |  |  |
|                                                                                          | Total number of                                                                                         | Number of persons who                                                                                                           | Number of persons who                                                                            | Number of persons who                                                                                                     |  |  |  |  |  |  |  |
|                                                                                          | persons who<br>filed an<br>application for<br>international<br>protection<br>2023                       | filed a first application for international protection 2023 (resettlement not included)                                         | filed a first application for international protection 2023 in the context of resettlement       | filed a subsequent application for international protection 2023                                                          |  |  |  |  |  |  |  |
| January                                                                                  | filed an application for international protection                                                       | application for<br>international<br>protection<br>2023                                                                          | application for<br>international<br>protection<br>2023 in the                                    | filed a subsequent application for international protection                                                               |  |  |  |  |  |  |  |
| January<br>February                                                                      | filed an application for international protection 2023                                                  | application for<br>international<br>protection<br>2023<br>(resettlement<br>not included)                                        | application for international protection 2023 in the context of resettlement                     | filed a<br>subsequent<br>application for<br>international<br>protection<br>2023                                           |  |  |  |  |  |  |  |
| ,                                                                                        | filed an application for international protection 2023                                                  | application for international protection 2023 (resettlement not included) 2.286                                                 | application for<br>international<br>protection<br>2023 in the<br>context of<br>resettlement<br>8 | filed a<br>subsequent<br>application for<br>international<br>protection<br>2023                                           |  |  |  |  |  |  |  |
| February                                                                                 | filed an application for international protection 2023                                                  | application for international protection 2023 (resettlement not included) 2.286                                                 | application for international protection 2023 in the context of resettlement 8                   | filed a<br>subsequent<br>application for<br>international<br>protection<br>2023<br>491                                    |  |  |  |  |  |  |  |
| February<br>March                                                                        | filed an application for international protection 2023  2.785 2.399                                     | application for international protection 2023 (resettlement not included) 2.286 1.944 2.038                                     | application for international protection 2023 in the context of resettlement 8                   | filed a subsequent application for international protection 2023 491 455                                                  |  |  |  |  |  |  |  |
| February<br>March<br>April                                                               | filed an application for international protection 2023  2.785 2.399 2.644 2.053                         | application for international protection 2023 (resettlement not included) 2.286 1.944 2.038 1.628                               | application for international protection 2023 in the context of resettlement 8                   | filed a subsequent application for international protection 2023 491 455 596                                              |  |  |  |  |  |  |  |
| February<br>March<br>April<br>May                                                        | filed an application for international protection 2023  2.785 2.399 2.644 2.053                         | application for international protection 2023 (resettlement not included) 2.286 1.944 2.038 1.628 2.237                         | application for international protection 2023 in the context of resettlement 8 0 10 0            | filed a subsequent application for international protection 2023 491 455 596 425 466                                      |  |  |  |  |  |  |  |
| February<br>March<br>April<br>May<br>June                                                | filed an application for international protection 2023  2.785 2.399 2.644 2.053 2.703                   | application for international protection 2023 (resettlement not included) 2.286 1.944 2.038 1.628 2.237 2.231                   | application for international protection 2023 in the context of resettlement 8 0 10 0            | filed a<br>subsequent<br>application for<br>international<br>protection<br>2023<br>491<br>455<br>596<br>425<br>466<br>509 |  |  |  |  |  |  |  |
| February March April May June                                                            | filed an application for international protection 2023  2.785 2.399 2.644 2.053 2.703 2.755 2.972       | application for international protection 2023 (resettlement not included) 2.286 1.944 2.038 1.628 2.237 2.231 2.479             | application for international protection 2023 in the context of resettlement 8 0 10 0 15 0 27    | filed a subsequent application for international protection 2023  491 455 596 425 466 509 493                             |  |  |  |  |  |  |  |
| February March April May June July August                                                | filed an application for international protection 2023  2.785 2.399 2.644 2.053 2.703 2.755 2.972 3.666 | application for international protection 2023 (resettlement not included) 2.286 1.944 2.038 1.628 2.237 2.231 2.479 3.131       | application for international protection 2023 in the context of resettlement 8 0 10 0 15 0 27    | filed a subsequent application for international protection 2023 491 455 596 425 466 509 493 508                          |  |  |  |  |  |  |  |
| February March April May June July August September                                      | filed an application for international protection 2023  2.785 2.399 2.644 2.053 2.703 2.755 2.972 3.666 | application for international protection 2023 (resettlement not included) 2.286 1.944 2.038 1.628 2.237 2.231 2.479 3.131       | application for international protection 2023 in the context of resettlement 8 0 10 0 15 0 27    | filed a subsequent application for international protection 2023 491 455 596 425 466 509 493 508                          |  |  |  |  |  |  |  |
| February March April May June July August September October                              | filed an application for international protection 2023  2.785 2.399 2.644 2.053 2.703 2.755 2.972 3.666 | application for international protection 2023 (resettlement not included) 2.286 1.944 2.038 1.628 2.237 2.231 2.479 3.131       | application for international protection 2023 in the context of resettlement 8 0 10 0 15 0 27    | filed a subsequent application for international protection 2023 491 455 596 425 466 509 493 508                          |  |  |  |  |  |  |  |