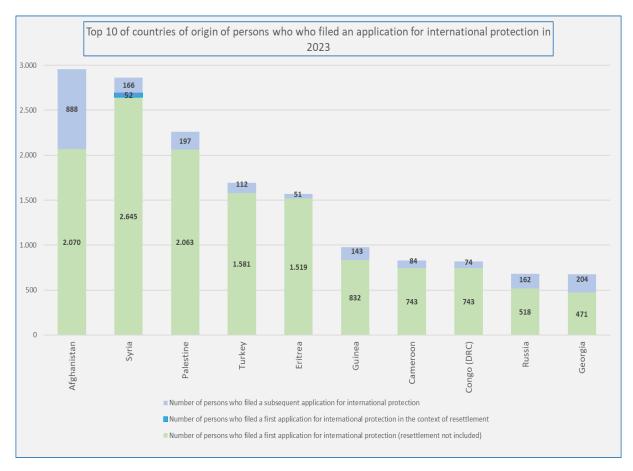

|    | Top 10 of countries of origin of persons who who filed an application for international protection in 2023 |                                                                                        |                                                                                                                      |                                                                                                                         |                                                                                   |  |  |  |  |  |  |
|----|------------------------------------------------------------------------------------------------------------|----------------------------------------------------------------------------------------|----------------------------------------------------------------------------------------------------------------------|-------------------------------------------------------------------------------------------------------------------------|-----------------------------------------------------------------------------------|--|--|--|--|--|--|
|    | Country of origin                                                                                          | Total number of persons<br>who filed an application<br>for international<br>protection | Number of persons who<br>filed a first application for<br>international protection<br>(resettlement not<br>included) | Number of persons who<br>filed a first application for<br>international protection in<br>the context of<br>resettlement | Number of persons who filed a subsequent application for international protection |  |  |  |  |  |  |
| 1  | Afghanistan                                                                                                | 2.958                                                                                  | 2.070                                                                                                                | 0                                                                                                                       | 888                                                                               |  |  |  |  |  |  |
| 2  | Syria                                                                                                      | 2.863                                                                                  | 2.645                                                                                                                | 52                                                                                                                      | 166                                                                               |  |  |  |  |  |  |
| 3  | Palestine                                                                                                  | 2.260                                                                                  | 2.063                                                                                                                | 0                                                                                                                       | 197                                                                               |  |  |  |  |  |  |
| 4  | Turkey                                                                                                     | 1.693                                                                                  | 1.581                                                                                                                | 0                                                                                                                       | 112                                                                               |  |  |  |  |  |  |
| 5  | Eritrea                                                                                                    | 1.570                                                                                  | 1.519                                                                                                                | 0                                                                                                                       | 51                                                                                |  |  |  |  |  |  |
| 6  | Guinea                                                                                                     | 975                                                                                    | 832                                                                                                                  | 0                                                                                                                       | 143                                                                               |  |  |  |  |  |  |
| 7  | Cameroon                                                                                                   | 827                                                                                    | 743                                                                                                                  | 0                                                                                                                       | 84                                                                                |  |  |  |  |  |  |
| 8  | Congo (DRC)                                                                                                | 817                                                                                    | 743                                                                                                                  | 0                                                                                                                       | 74                                                                                |  |  |  |  |  |  |
| 9  | Russia                                                                                                     | 680                                                                                    | 518                                                                                                                  | 0                                                                                                                       | 162                                                                               |  |  |  |  |  |  |
| 10 | Georgia                                                                                                    | 675                                                                                    | 471                                                                                                                  | 0                                                                                                                       | 204                                                                               |  |  |  |  |  |  |
|    | Other countries                                                                                            | 9.913                                                                                  | 7.545                                                                                                                | 28                                                                                                                      | 2.340                                                                             |  |  |  |  |  |  |
|    | Total 2023                                                                                                 | 25.231                                                                                 | 20.730                                                                                                               | 80                                                                                                                      | 4.421                                                                             |  |  |  |  |  |  |