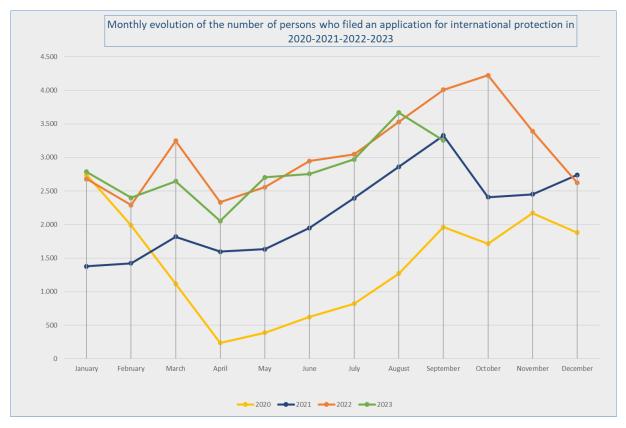

### APPLICATIONS FOR INTERNATIONAL PROTECTION (Source: Immigration Office)

| Number of persons who filed an application for international protection in 2022 and 2023 |                                                                                                         |                                                                                                                                 |                                                                                                  |                                                                                                                           |  |  |  |  |  |  |  |
|------------------------------------------------------------------------------------------|---------------------------------------------------------------------------------------------------------|---------------------------------------------------------------------------------------------------------------------------------|--------------------------------------------------------------------------------------------------|---------------------------------------------------------------------------------------------------------------------------|--|--|--|--|--|--|--|
|                                                                                          | persons who filed<br>an application for<br>international                                                | Number of<br>persons who filed<br>a first application<br>for international<br>protection 2022<br>(resettlement not<br>included) | a first application<br>for international<br>protection 2022                                      | Number of<br>persons who filed<br>a subsequent<br>application for<br>international<br>protection 2022                     |  |  |  |  |  |  |  |
| January                                                                                  | 2.680                                                                                                   | 2.208                                                                                                                           | 15                                                                                               | 457                                                                                                                       |  |  |  |  |  |  |  |
| February                                                                                 | 2.290                                                                                                   | 1.885                                                                                                                           | 0                                                                                                | 405                                                                                                                       |  |  |  |  |  |  |  |
| March                                                                                    | 3.247                                                                                                   | 2.922                                                                                                                           | 8                                                                                                | 317                                                                                                                       |  |  |  |  |  |  |  |
| April                                                                                    | 2.333                                                                                                   | 1.936                                                                                                                           | 9                                                                                                | 388                                                                                                                       |  |  |  |  |  |  |  |
| May                                                                                      | 2.556                                                                                                   | 2.190                                                                                                                           | 0                                                                                                | 366                                                                                                                       |  |  |  |  |  |  |  |
| June                                                                                     | 2.945                                                                                                   | 2.521                                                                                                                           | 9                                                                                                | 415                                                                                                                       |  |  |  |  |  |  |  |
| July                                                                                     | 3.047                                                                                                   | 2.660                                                                                                                           | 5                                                                                                | 382                                                                                                                       |  |  |  |  |  |  |  |
| August                                                                                   | 3.529                                                                                                   | 3.202                                                                                                                           | 0                                                                                                | 327                                                                                                                       |  |  |  |  |  |  |  |
| September                                                                                | 4.009                                                                                                   | 3.630                                                                                                                           | 0                                                                                                | 379                                                                                                                       |  |  |  |  |  |  |  |
| October                                                                                  | 4.224                                                                                                   | 3.764                                                                                                                           | 4                                                                                                | 456                                                                                                                       |  |  |  |  |  |  |  |
| November                                                                                 | 3.391                                                                                                   | 2.999                                                                                                                           | 22                                                                                               | 370                                                                                                                       |  |  |  |  |  |  |  |
| December                                                                                 | 2.620                                                                                                   | 2.224                                                                                                                           | 6                                                                                                | 390                                                                                                                       |  |  |  |  |  |  |  |
| Total                                                                                    | 36.871                                                                                                  | 32.141                                                                                                                          | 78                                                                                               | 4.652                                                                                                                     |  |  |  |  |  |  |  |
|                                                                                          |                                                                                                         |                                                                                                                                 |                                                                                                  |                                                                                                                           |  |  |  |  |  |  |  |
|                                                                                          | Total number of                                                                                         | Number of persons who                                                                                                           | Number of persons who                                                                            | Number of persons who                                                                                                     |  |  |  |  |  |  |  |
|                                                                                          | persons who<br>filed an<br>application for<br>international<br>protection<br>2023                       | filed a first application for international protection 2023 (resettlement not included)                                         | filed a first application for international protection 2023 in the context of resettlement       | filed a subsequent application for international protection 2023                                                          |  |  |  |  |  |  |  |
| January                                                                                  | filed an application for international protection                                                       | application for<br>international<br>protection<br>2023                                                                          | application for<br>international<br>protection<br>2023 in the                                    | filed a subsequent application for international protection                                                               |  |  |  |  |  |  |  |
| January<br>February                                                                      | filed an application for international protection 2023                                                  | application for<br>international<br>protection<br>2023<br>(resettlement<br>not included)                                        | application for international protection 2023 in the context of resettlement                     | filed a<br>subsequent<br>application for<br>international<br>protection<br>2023                                           |  |  |  |  |  |  |  |
| ,                                                                                        | filed an application for international protection 2023                                                  | application for international protection 2023 (resettlement not included) 2.286                                                 | application for<br>international<br>protection<br>2023 in the<br>context of<br>resettlement<br>8 | filed a<br>subsequent<br>application for<br>international<br>protection<br>2023                                           |  |  |  |  |  |  |  |
| February                                                                                 | filed an application for international protection 2023                                                  | application for international protection 2023 (resettlement not included) 2.286                                                 | application for international protection 2023 in the context of resettlement 8                   | filed a<br>subsequent<br>application for<br>international<br>protection<br>2023<br>491                                    |  |  |  |  |  |  |  |
| February<br>March                                                                        | filed an application for international protection 2023  2.785 2.399                                     | application for international protection 2023 (resettlement not included) 2.286 1.944 2.038                                     | application for international protection 2023 in the context of resettlement 8                   | filed a subsequent application for international protection 2023 491 455                                                  |  |  |  |  |  |  |  |
| February<br>March<br>April                                                               | filed an application for international protection 2023  2.785 2.399 2.644 2.053                         | application for international protection 2023 (resettlement not included) 2.286 1.944 2.038 1.628                               | application for international protection 2023 in the context of resettlement 8                   | filed a subsequent application for international protection 2023 491 455 596                                              |  |  |  |  |  |  |  |
| February<br>March<br>April<br>May                                                        | filed an application for international protection 2023  2.785 2.399 2.644 2.053                         | application for international protection 2023 (resettlement not included) 2.286 1.944 2.038 1.628 2.237                         | application for international protection 2023 in the context of resettlement 8 0 10 0            | filed a subsequent application for international protection 2023 491 455 596 425 466                                      |  |  |  |  |  |  |  |
| February<br>March<br>April<br>May<br>June                                                | filed an application for international protection 2023  2.785 2.399 2.644 2.053 2.703                   | application for international protection 2023 (resettlement not included) 2.286 1.944 2.038 1.628 2.237 2.231                   | application for international protection 2023 in the context of resettlement 8 0 10 0            | filed a<br>subsequent<br>application for<br>international<br>protection<br>2023<br>491<br>455<br>596<br>425<br>466<br>509 |  |  |  |  |  |  |  |
| February March April May June                                                            | filed an application for international protection 2023  2.785 2.399 2.644 2.053 2.703 2.755 2.972       | application for international protection 2023 (resettlement not included) 2.286 1.944 2.038 1.628 2.237 2.231 2.479             | application for international protection 2023 in the context of resettlement 8 0 10 0 15 0 27    | filed a subsequent application for international protection 2023  491 455 596 425 466 509 493                             |  |  |  |  |  |  |  |
| February March April May June July August                                                | filed an application for international protection 2023  2.785 2.399 2.644 2.053 2.703 2.755 2.972 3.666 | application for international protection 2023 (resettlement not included) 2.286 1.944 2.038 1.628 2.237 2.231 2.479 3.131       | application for international protection 2023 in the context of resettlement 8 0 10 0 15 0 27    | filed a subsequent application for international protection 2023 491 455 596 425 466 509 493 508                          |  |  |  |  |  |  |  |
| February March April May June July August September                                      | filed an application for international protection 2023  2.785 2.399 2.644 2.053 2.703 2.755 2.972 3.666 | application for international protection 2023 (resettlement not included) 2.286 1.944 2.038 1.628 2.237 2.231 2.479 3.131       | application for international protection 2023 in the context of resettlement 8 0 10 0 15 0 27    | filed a subsequent application for international protection 2023 491 455 596 425 466 509 493 508                          |  |  |  |  |  |  |  |
| February March April May June July August September October                              | filed an application for international protection 2023  2.785 2.399 2.644 2.053 2.703 2.755 2.972 3.666 | application for international protection 2023 (resettlement not included) 2.286 1.944 2.038 1.628 2.237 2.231 2.479 3.131       | application for international protection 2023 in the context of resettlement 8 0 10 0 15 0 27    | filed a subsequent application for international protection 2023 491 455 596 425 466 509 493 508                          |  |  |  |  |  |  |  |