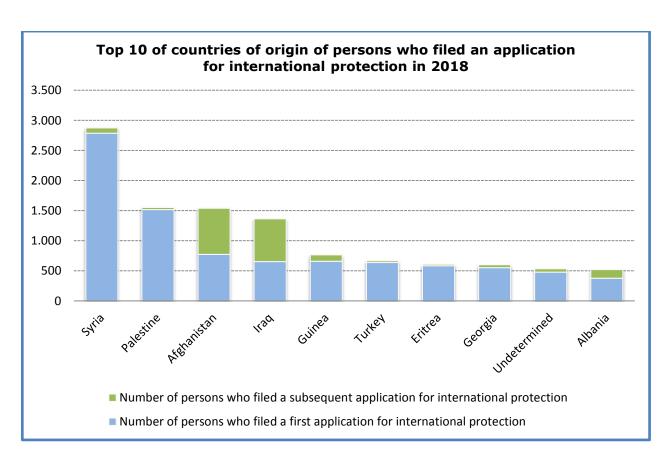

### ASYLUM STATISTICS SEPTEMBER 2018

| SURVEY                                                                                                                                                                                                                                                                                                                                                                                                                                                                                                                                                                                                                                                                                                                                                                                                                                                                                                                                                                                                                                                                                                                                                                                                                                                                                                                                                                                                                                                                                                                                                                                                                                                                                                                                                                                                                                                                                                                                                                                                                                                                                                                         |                  |        |
|--------------------------------------------------------------------------------------------------------------------------------------------------------------------------------------------------------------------------------------------------------------------------------------------------------------------------------------------------------------------------------------------------------------------------------------------------------------------------------------------------------------------------------------------------------------------------------------------------------------------------------------------------------------------------------------------------------------------------------------------------------------------------------------------------------------------------------------------------------------------------------------------------------------------------------------------------------------------------------------------------------------------------------------------------------------------------------------------------------------------------------------------------------------------------------------------------------------------------------------------------------------------------------------------------------------------------------------------------------------------------------------------------------------------------------------------------------------------------------------------------------------------------------------------------------------------------------------------------------------------------------------------------------------------------------------------------------------------------------------------------------------------------------------------------------------------------------------------------------------------------------------------------------------------------------------------------------------------------------------------------------------------------------------------------------------------------------------------------------------------------------|------------------|--------|
| APPLICATIONS FOR INTERNATIONAL PROTECTION                                                                                                                                                                                                                                                                                                                                                                                                                                                                                                                                                                                                                                                                                                                                                                                                                                                                                                                                                                                                                                                                                                                                                                                                                                                                                                                                                                                                                                                                                                                                                                                                                                                                                                                                                                                                                                                                                                                                                                                                                                                                                      | September 2018   | 2018   |
| Number of persons who filed a first application for international                                                                                                                                                                                                                                                                                                                                                                                                                                                                                                                                                                                                                                                                                                                                                                                                                                                                                                                                                                                                                                                                                                                                                                                                                                                                                                                                                                                                                                                                                                                                                                                                                                                                                                                                                                                                                                                                                                                                                                                                                                                              |                  |        |
| protection *                                                                                                                                                                                                                                                                                                                                                                                                                                                                                                                                                                                                                                                                                                                                                                                                                                                                                                                                                                                                                                                                                                                                                                                                                                                                                                                                                                                                                                                                                                                                                                                                                                                                                                                                                                                                                                                                                                                                                                                                                                                                                                                   | 2.004            | 13.925 |
| Number of persons who filed a subsequent application for                                                                                                                                                                                                                                                                                                                                                                                                                                                                                                                                                                                                                                                                                                                                                                                                                                                                                                                                                                                                                                                                                                                                                                                                                                                                                                                                                                                                                                                                                                                                                                                                                                                                                                                                                                                                                                                                                                                                                                                                                                                                       |                  |        |
| international protection                                                                                                                                                                                                                                                                                                                                                                                                                                                                                                                                                                                                                                                                                                                                                                                                                                                                                                                                                                                                                                                                                                                                                                                                                                                                                                                                                                                                                                                                                                                                                                                                                                                                                                                                                                                                                                                                                                                                                                                                                                                                                                       | 341              | 3.573  |
| Total number of persons who filed an application for international                                                                                                                                                                                                                                                                                                                                                                                                                                                                                                                                                                                                                                                                                                                                                                                                                                                                                                                                                                                                                                                                                                                                                                                                                                                                                                                                                                                                                                                                                                                                                                                                                                                                                                                                                                                                                                                                                                                                                                                                                                                             |                  |        |
| protection                                                                                                                                                                                                                                                                                                                                                                                                                                                                                                                                                                                                                                                                                                                                                                                                                                                                                                                                                                                                                                                                                                                                                                                                                                                                                                                                                                                                                                                                                                                                                                                                                                                                                                                                                                                                                                                                                                                                                                                                                                                                                                                     | 2.345            | 17.498 |
|                                                                                                                                                                                                                                                                                                                                                                                                                                                                                                                                                                                                                                                                                                                                                                                                                                                                                                                                                                                                                                                                                                                                                                                                                                                                                                                                                                                                                                                                                                                                                                                                                                                                                                                                                                                                                                                                                                                                                                                                                                                                                                                                |                  |        |
| DECISIONS                                                                                                                                                                                                                                                                                                                                                                                                                                                                                                                                                                                                                                                                                                                                                                                                                                                                                                                                                                                                                                                                                                                                                                                                                                                                                                                                                                                                                                                                                                                                                                                                                                                                                                                                                                                                                                                                                                                                                                                                                                                                                                                      | September 2018   | 2018   |
| Intermediary decisions                                                                                                                                                                                                                                                                                                                                                                                                                                                                                                                                                                                                                                                                                                                                                                                                                                                                                                                                                                                                                                                                                                                                                                                                                                                                                                                                                                                                                                                                                                                                                                                                                                                                                                                                                                                                                                                                                                                                                                                                                                                                                                         |                  |        |
| Number of persons for whom a further assessment (border) was                                                                                                                                                                                                                                                                                                                                                                                                                                                                                                                                                                                                                                                                                                                                                                                                                                                                                                                                                                                                                                                                                                                                                                                                                                                                                                                                                                                                                                                                                                                                                                                                                                                                                                                                                                                                                                                                                                                                                                                                                                                                   |                  |        |
| decided + number of persons whose subsequent application was                                                                                                                                                                                                                                                                                                                                                                                                                                                                                                                                                                                                                                                                                                                                                                                                                                                                                                                                                                                                                                                                                                                                                                                                                                                                                                                                                                                                                                                                                                                                                                                                                                                                                                                                                                                                                                                                                                                                                                                                                                                                   |                  |        |
| declared admissible                                                                                                                                                                                                                                                                                                                                                                                                                                                                                                                                                                                                                                                                                                                                                                                                                                                                                                                                                                                                                                                                                                                                                                                                                                                                                                                                                                                                                                                                                                                                                                                                                                                                                                                                                                                                                                                                                                                                                                                                                                                                                                            | 80               | 815    |
| Final decisions                                                                                                                                                                                                                                                                                                                                                                                                                                                                                                                                                                                                                                                                                                                                                                                                                                                                                                                                                                                                                                                                                                                                                                                                                                                                                                                                                                                                                                                                                                                                                                                                                                                                                                                                                                                                                                                                                                                                                                                                                                                                                                                |                  |        |
| Number of persons who received a decision granting refugee status                                                                                                                                                                                                                                                                                                                                                                                                                                                                                                                                                                                                                                                                                                                                                                                                                                                                                                                                                                                                                                                                                                                                                                                                                                                                                                                                                                                                                                                                                                                                                                                                                                                                                                                                                                                                                                                                                                                                                                                                                                                              | 571              | 6.911  |
| Number of persons who received a decision granting subsidiary                                                                                                                                                                                                                                                                                                                                                                                                                                                                                                                                                                                                                                                                                                                                                                                                                                                                                                                                                                                                                                                                                                                                                                                                                                                                                                                                                                                                                                                                                                                                                                                                                                                                                                                                                                                                                                                                                                                                                                                                                                                                  |                  |        |
| protection status                                                                                                                                                                                                                                                                                                                                                                                                                                                                                                                                                                                                                                                                                                                                                                                                                                                                                                                                                                                                                                                                                                                                                                                                                                                                                                                                                                                                                                                                                                                                                                                                                                                                                                                                                                                                                                                                                                                                                                                                                                                                                                              | 92               | 1.427  |
| Number of persons whose application was declared inadmissible                                                                                                                                                                                                                                                                                                                                                                                                                                                                                                                                                                                                                                                                                                                                                                                                                                                                                                                                                                                                                                                                                                                                                                                                                                                                                                                                                                                                                                                                                                                                                                                                                                                                                                                                                                                                                                                                                                                                                                                                                                                                  | 263              | 2.699  |
| Number of persons whose application was considered manifestly                                                                                                                                                                                                                                                                                                                                                                                                                                                                                                                                                                                                                                                                                                                                                                                                                                                                                                                                                                                                                                                                                                                                                                                                                                                                                                                                                                                                                                                                                                                                                                                                                                                                                                                                                                                                                                                                                                                                                                                                                                                                  | 05               | 544    |
| unfounded                                                                                                                                                                                                                                                                                                                                                                                                                                                                                                                                                                                                                                                                                                                                                                                                                                                                                                                                                                                                                                                                                                                                                                                                                                                                                                                                                                                                                                                                                                                                                                                                                                                                                                                                                                                                                                                                                                                                                                                                                                                                                                                      | 85               | 511    |
| Number of persons who received a decision refusing refugee status and refusing subsidiary protection status                                                                                                                                                                                                                                                                                                                                                                                                                                                                                                                                                                                                                                                                                                                                                                                                                                                                                                                                                                                                                                                                                                                                                                                                                                                                                                                                                                                                                                                                                                                                                                                                                                                                                                                                                                                                                                                                                                                                                                                                                    | 323              | 4.132  |
| Number of persons whose status was ended or revoked                                                                                                                                                                                                                                                                                                                                                                                                                                                                                                                                                                                                                                                                                                                                                                                                                                                                                                                                                                                                                                                                                                                                                                                                                                                                                                                                                                                                                                                                                                                                                                                                                                                                                                                                                                                                                                                                                                                                                                                                                                                                            | 28               | 187    |
| Number of persons whose status was ended of revoked                                                                                                                                                                                                                                                                                                                                                                                                                                                                                                                                                                                                                                                                                                                                                                                                                                                                                                                                                                                                                                                                                                                                                                                                                                                                                                                                                                                                                                                                                                                                                                                                                                                                                                                                                                                                                                                                                                                                                                                                                                                                            | 20               | 107    |
| Total number of persons who received a decision regarding their                                                                                                                                                                                                                                                                                                                                                                                                                                                                                                                                                                                                                                                                                                                                                                                                                                                                                                                                                                                                                                                                                                                                                                                                                                                                                                                                                                                                                                                                                                                                                                                                                                                                                                                                                                                                                                                                                                                                                                                                                                                                |                  |        |
| application for international protection                                                                                                                                                                                                                                                                                                                                                                                                                                                                                                                                                                                                                                                                                                                                                                                                                                                                                                                                                                                                                                                                                                                                                                                                                                                                                                                                                                                                                                                                                                                                                                                                                                                                                                                                                                                                                                                                                                                                                                                                                                                                                       | 1.442            | 16.682 |
| The state of the s |                  |        |
|                                                                                                                                                                                                                                                                                                                                                                                                                                                                                                                                                                                                                                                                                                                                                                                                                                                                                                                                                                                                                                                                                                                                                                                                                                                                                                                                                                                                                                                                                                                                                                                                                                                                                                                                                                                                                                                                                                                                                                                                                                                                                                                                |                  |        |
|                                                                                                                                                                                                                                                                                                                                                                                                                                                                                                                                                                                                                                                                                                                                                                                                                                                                                                                                                                                                                                                                                                                                                                                                                                                                                                                                                                                                                                                                                                                                                                                                                                                                                                                                                                                                                                                                                                                                                                                                                                                                                                                                | End of September |        |
| CASELOAD                                                                                                                                                                                                                                                                                                                                                                                                                                                                                                                                                                                                                                                                                                                                                                                                                                                                                                                                                                                                                                                                                                                                                                                                                                                                                                                                                                                                                                                                                                                                                                                                                                                                                                                                                                                                                                                                                                                                                                                                                                                                                                                       | 2018             |        |
|                                                                                                                                                                                                                                                                                                                                                                                                                                                                                                                                                                                                                                                                                                                                                                                                                                                                                                                                                                                                                                                                                                                                                                                                                                                                                                                                                                                                                                                                                                                                                                                                                                                                                                                                                                                                                                                                                                                                                                                                                                                                                                                                | 5.247 cases      |        |