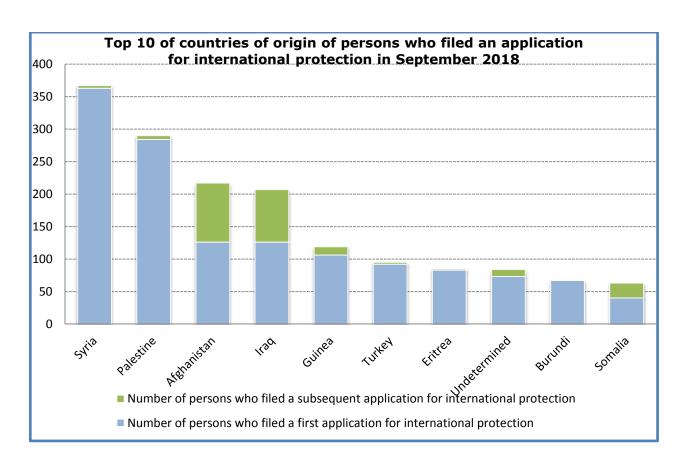

### ASYLUM STATISTICS SEPTEMBER 2018

| SURVEY                                                                                                                                                                                                                                                                                                                                                                                                                                                                                                                                                                                                                                                                                                                                                                                                                                                                                                                                                                                                                                                                                                                                                                                                                                                                                                                                                                                                                                                                                                                                                                                                                                                                                                                                                                                                                                                                                                                                                                                                                                                                                                                         |                  |        |
|--------------------------------------------------------------------------------------------------------------------------------------------------------------------------------------------------------------------------------------------------------------------------------------------------------------------------------------------------------------------------------------------------------------------------------------------------------------------------------------------------------------------------------------------------------------------------------------------------------------------------------------------------------------------------------------------------------------------------------------------------------------------------------------------------------------------------------------------------------------------------------------------------------------------------------------------------------------------------------------------------------------------------------------------------------------------------------------------------------------------------------------------------------------------------------------------------------------------------------------------------------------------------------------------------------------------------------------------------------------------------------------------------------------------------------------------------------------------------------------------------------------------------------------------------------------------------------------------------------------------------------------------------------------------------------------------------------------------------------------------------------------------------------------------------------------------------------------------------------------------------------------------------------------------------------------------------------------------------------------------------------------------------------------------------------------------------------------------------------------------------------|------------------|--------|
| APPLICATIONS FOR INTERNATIONAL PROTECTION                                                                                                                                                                                                                                                                                                                                                                                                                                                                                                                                                                                                                                                                                                                                                                                                                                                                                                                                                                                                                                                                                                                                                                                                                                                                                                                                                                                                                                                                                                                                                                                                                                                                                                                                                                                                                                                                                                                                                                                                                                                                                      | September 2018   | 2018   |
| Number of persons who filed a first application for international                                                                                                                                                                                                                                                                                                                                                                                                                                                                                                                                                                                                                                                                                                                                                                                                                                                                                                                                                                                                                                                                                                                                                                                                                                                                                                                                                                                                                                                                                                                                                                                                                                                                                                                                                                                                                                                                                                                                                                                                                                                              |                  |        |
| protection *                                                                                                                                                                                                                                                                                                                                                                                                                                                                                                                                                                                                                                                                                                                                                                                                                                                                                                                                                                                                                                                                                                                                                                                                                                                                                                                                                                                                                                                                                                                                                                                                                                                                                                                                                                                                                                                                                                                                                                                                                                                                                                                   | 2.004            | 13.925 |
| Number of persons who filed a subsequent application for                                                                                                                                                                                                                                                                                                                                                                                                                                                                                                                                                                                                                                                                                                                                                                                                                                                                                                                                                                                                                                                                                                                                                                                                                                                                                                                                                                                                                                                                                                                                                                                                                                                                                                                                                                                                                                                                                                                                                                                                                                                                       |                  |        |
| international protection                                                                                                                                                                                                                                                                                                                                                                                                                                                                                                                                                                                                                                                                                                                                                                                                                                                                                                                                                                                                                                                                                                                                                                                                                                                                                                                                                                                                                                                                                                                                                                                                                                                                                                                                                                                                                                                                                                                                                                                                                                                                                                       | 341              | 3.573  |
| Total number of persons who filed an application for international                                                                                                                                                                                                                                                                                                                                                                                                                                                                                                                                                                                                                                                                                                                                                                                                                                                                                                                                                                                                                                                                                                                                                                                                                                                                                                                                                                                                                                                                                                                                                                                                                                                                                                                                                                                                                                                                                                                                                                                                                                                             |                  |        |
| protection                                                                                                                                                                                                                                                                                                                                                                                                                                                                                                                                                                                                                                                                                                                                                                                                                                                                                                                                                                                                                                                                                                                                                                                                                                                                                                                                                                                                                                                                                                                                                                                                                                                                                                                                                                                                                                                                                                                                                                                                                                                                                                                     | 2.345            | 17.498 |
|                                                                                                                                                                                                                                                                                                                                                                                                                                                                                                                                                                                                                                                                                                                                                                                                                                                                                                                                                                                                                                                                                                                                                                                                                                                                                                                                                                                                                                                                                                                                                                                                                                                                                                                                                                                                                                                                                                                                                                                                                                                                                                                                |                  |        |
| DECISIONS                                                                                                                                                                                                                                                                                                                                                                                                                                                                                                                                                                                                                                                                                                                                                                                                                                                                                                                                                                                                                                                                                                                                                                                                                                                                                                                                                                                                                                                                                                                                                                                                                                                                                                                                                                                                                                                                                                                                                                                                                                                                                                                      | September 2018   | 2018   |
| Intermediary decisions                                                                                                                                                                                                                                                                                                                                                                                                                                                                                                                                                                                                                                                                                                                                                                                                                                                                                                                                                                                                                                                                                                                                                                                                                                                                                                                                                                                                                                                                                                                                                                                                                                                                                                                                                                                                                                                                                                                                                                                                                                                                                                         |                  |        |
| Number of persons for whom a further assessment (border) was                                                                                                                                                                                                                                                                                                                                                                                                                                                                                                                                                                                                                                                                                                                                                                                                                                                                                                                                                                                                                                                                                                                                                                                                                                                                                                                                                                                                                                                                                                                                                                                                                                                                                                                                                                                                                                                                                                                                                                                                                                                                   |                  |        |
| decided + number of persons whose subsequent application was                                                                                                                                                                                                                                                                                                                                                                                                                                                                                                                                                                                                                                                                                                                                                                                                                                                                                                                                                                                                                                                                                                                                                                                                                                                                                                                                                                                                                                                                                                                                                                                                                                                                                                                                                                                                                                                                                                                                                                                                                                                                   |                  |        |
| declared admissible                                                                                                                                                                                                                                                                                                                                                                                                                                                                                                                                                                                                                                                                                                                                                                                                                                                                                                                                                                                                                                                                                                                                                                                                                                                                                                                                                                                                                                                                                                                                                                                                                                                                                                                                                                                                                                                                                                                                                                                                                                                                                                            | 80               | 815    |
| Final decisions                                                                                                                                                                                                                                                                                                                                                                                                                                                                                                                                                                                                                                                                                                                                                                                                                                                                                                                                                                                                                                                                                                                                                                                                                                                                                                                                                                                                                                                                                                                                                                                                                                                                                                                                                                                                                                                                                                                                                                                                                                                                                                                |                  |        |
| Number of persons who received a decision granting refugee status                                                                                                                                                                                                                                                                                                                                                                                                                                                                                                                                                                                                                                                                                                                                                                                                                                                                                                                                                                                                                                                                                                                                                                                                                                                                                                                                                                                                                                                                                                                                                                                                                                                                                                                                                                                                                                                                                                                                                                                                                                                              | 571              | 6.911  |
| Number of persons who received a decision granting subsidiary                                                                                                                                                                                                                                                                                                                                                                                                                                                                                                                                                                                                                                                                                                                                                                                                                                                                                                                                                                                                                                                                                                                                                                                                                                                                                                                                                                                                                                                                                                                                                                                                                                                                                                                                                                                                                                                                                                                                                                                                                                                                  |                  |        |
| protection status                                                                                                                                                                                                                                                                                                                                                                                                                                                                                                                                                                                                                                                                                                                                                                                                                                                                                                                                                                                                                                                                                                                                                                                                                                                                                                                                                                                                                                                                                                                                                                                                                                                                                                                                                                                                                                                                                                                                                                                                                                                                                                              | 92               | 1.427  |
| Number of persons whose application was declared inadmissible                                                                                                                                                                                                                                                                                                                                                                                                                                                                                                                                                                                                                                                                                                                                                                                                                                                                                                                                                                                                                                                                                                                                                                                                                                                                                                                                                                                                                                                                                                                                                                                                                                                                                                                                                                                                                                                                                                                                                                                                                                                                  | 263              | 2.699  |
| Number of persons whose application was considered manifestly                                                                                                                                                                                                                                                                                                                                                                                                                                                                                                                                                                                                                                                                                                                                                                                                                                                                                                                                                                                                                                                                                                                                                                                                                                                                                                                                                                                                                                                                                                                                                                                                                                                                                                                                                                                                                                                                                                                                                                                                                                                                  | 05               | 544    |
| unfounded                                                                                                                                                                                                                                                                                                                                                                                                                                                                                                                                                                                                                                                                                                                                                                                                                                                                                                                                                                                                                                                                                                                                                                                                                                                                                                                                                                                                                                                                                                                                                                                                                                                                                                                                                                                                                                                                                                                                                                                                                                                                                                                      | 85               | 511    |
| Number of persons who received a decision refusing refugee status and refusing subsidiary protection status                                                                                                                                                                                                                                                                                                                                                                                                                                                                                                                                                                                                                                                                                                                                                                                                                                                                                                                                                                                                                                                                                                                                                                                                                                                                                                                                                                                                                                                                                                                                                                                                                                                                                                                                                                                                                                                                                                                                                                                                                    | 323              | 4.132  |
| Number of persons whose status was ended or revoked                                                                                                                                                                                                                                                                                                                                                                                                                                                                                                                                                                                                                                                                                                                                                                                                                                                                                                                                                                                                                                                                                                                                                                                                                                                                                                                                                                                                                                                                                                                                                                                                                                                                                                                                                                                                                                                                                                                                                                                                                                                                            | 28               | 187    |
| Number of persons whose status was ended of revoked                                                                                                                                                                                                                                                                                                                                                                                                                                                                                                                                                                                                                                                                                                                                                                                                                                                                                                                                                                                                                                                                                                                                                                                                                                                                                                                                                                                                                                                                                                                                                                                                                                                                                                                                                                                                                                                                                                                                                                                                                                                                            | 20               | 107    |
| Total number of persons who received a decision regarding their                                                                                                                                                                                                                                                                                                                                                                                                                                                                                                                                                                                                                                                                                                                                                                                                                                                                                                                                                                                                                                                                                                                                                                                                                                                                                                                                                                                                                                                                                                                                                                                                                                                                                                                                                                                                                                                                                                                                                                                                                                                                |                  |        |
| application for international protection                                                                                                                                                                                                                                                                                                                                                                                                                                                                                                                                                                                                                                                                                                                                                                                                                                                                                                                                                                                                                                                                                                                                                                                                                                                                                                                                                                                                                                                                                                                                                                                                                                                                                                                                                                                                                                                                                                                                                                                                                                                                                       | 1.442            | 16.682 |
| The state of the s |                  |        |
|                                                                                                                                                                                                                                                                                                                                                                                                                                                                                                                                                                                                                                                                                                                                                                                                                                                                                                                                                                                                                                                                                                                                                                                                                                                                                                                                                                                                                                                                                                                                                                                                                                                                                                                                                                                                                                                                                                                                                                                                                                                                                                                                |                  |        |
|                                                                                                                                                                                                                                                                                                                                                                                                                                                                                                                                                                                                                                                                                                                                                                                                                                                                                                                                                                                                                                                                                                                                                                                                                                                                                                                                                                                                                                                                                                                                                                                                                                                                                                                                                                                                                                                                                                                                                                                                                                                                                                                                | End of September |        |
| CASELOAD                                                                                                                                                                                                                                                                                                                                                                                                                                                                                                                                                                                                                                                                                                                                                                                                                                                                                                                                                                                                                                                                                                                                                                                                                                                                                                                                                                                                                                                                                                                                                                                                                                                                                                                                                                                                                                                                                                                                                                                                                                                                                                                       | 2018             |        |
|                                                                                                                                                                                                                                                                                                                                                                                                                                                                                                                                                                                                                                                                                                                                                                                                                                                                                                                                                                                                                                                                                                                                                                                                                                                                                                                                                                                                                                                                                                                                                                                                                                                                                                                                                                                                                                                                                                                                                                                                                                                                                                                                | 5.247 cases      |        |