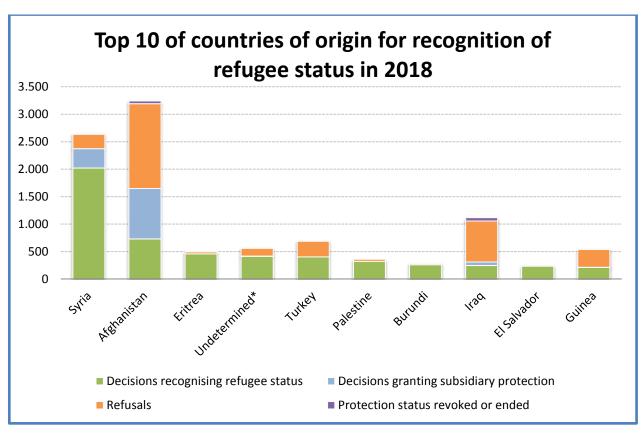

### ASYLUM STATISTICS SEPTEMBER 2018

| SURVEY                                                                                                                                                                                                                                                                                                                                                                                                                                                                                                                                                                                                                                                                                                                                                                                                                                                                                                                                                                                                                                                                                                                                                                                                                                                                                                                                                                                                                                                                                                                                                                                                                                                                                                                                                                                                                                                                                                                                                                                                                                                                                                                         |                  |        |
|--------------------------------------------------------------------------------------------------------------------------------------------------------------------------------------------------------------------------------------------------------------------------------------------------------------------------------------------------------------------------------------------------------------------------------------------------------------------------------------------------------------------------------------------------------------------------------------------------------------------------------------------------------------------------------------------------------------------------------------------------------------------------------------------------------------------------------------------------------------------------------------------------------------------------------------------------------------------------------------------------------------------------------------------------------------------------------------------------------------------------------------------------------------------------------------------------------------------------------------------------------------------------------------------------------------------------------------------------------------------------------------------------------------------------------------------------------------------------------------------------------------------------------------------------------------------------------------------------------------------------------------------------------------------------------------------------------------------------------------------------------------------------------------------------------------------------------------------------------------------------------------------------------------------------------------------------------------------------------------------------------------------------------------------------------------------------------------------------------------------------------|------------------|--------|
| APPLICATIONS FOR INTERNATIONAL PROTECTION                                                                                                                                                                                                                                                                                                                                                                                                                                                                                                                                                                                                                                                                                                                                                                                                                                                                                                                                                                                                                                                                                                                                                                                                                                                                                                                                                                                                                                                                                                                                                                                                                                                                                                                                                                                                                                                                                                                                                                                                                                                                                      | September 2018   | 2018   |
| Number of persons who filed a first application for international                                                                                                                                                                                                                                                                                                                                                                                                                                                                                                                                                                                                                                                                                                                                                                                                                                                                                                                                                                                                                                                                                                                                                                                                                                                                                                                                                                                                                                                                                                                                                                                                                                                                                                                                                                                                                                                                                                                                                                                                                                                              |                  |        |
| protection *                                                                                                                                                                                                                                                                                                                                                                                                                                                                                                                                                                                                                                                                                                                                                                                                                                                                                                                                                                                                                                                                                                                                                                                                                                                                                                                                                                                                                                                                                                                                                                                                                                                                                                                                                                                                                                                                                                                                                                                                                                                                                                                   | 2.004            | 13.925 |
| Number of persons who filed a subsequent application for                                                                                                                                                                                                                                                                                                                                                                                                                                                                                                                                                                                                                                                                                                                                                                                                                                                                                                                                                                                                                                                                                                                                                                                                                                                                                                                                                                                                                                                                                                                                                                                                                                                                                                                                                                                                                                                                                                                                                                                                                                                                       |                  |        |
| international protection                                                                                                                                                                                                                                                                                                                                                                                                                                                                                                                                                                                                                                                                                                                                                                                                                                                                                                                                                                                                                                                                                                                                                                                                                                                                                                                                                                                                                                                                                                                                                                                                                                                                                                                                                                                                                                                                                                                                                                                                                                                                                                       | 341              | 3.573  |
| Total number of persons who filed an application for international                                                                                                                                                                                                                                                                                                                                                                                                                                                                                                                                                                                                                                                                                                                                                                                                                                                                                                                                                                                                                                                                                                                                                                                                                                                                                                                                                                                                                                                                                                                                                                                                                                                                                                                                                                                                                                                                                                                                                                                                                                                             |                  |        |
| protection                                                                                                                                                                                                                                                                                                                                                                                                                                                                                                                                                                                                                                                                                                                                                                                                                                                                                                                                                                                                                                                                                                                                                                                                                                                                                                                                                                                                                                                                                                                                                                                                                                                                                                                                                                                                                                                                                                                                                                                                                                                                                                                     | 2.345            | 17.498 |
|                                                                                                                                                                                                                                                                                                                                                                                                                                                                                                                                                                                                                                                                                                                                                                                                                                                                                                                                                                                                                                                                                                                                                                                                                                                                                                                                                                                                                                                                                                                                                                                                                                                                                                                                                                                                                                                                                                                                                                                                                                                                                                                                |                  |        |
| DECISIONS                                                                                                                                                                                                                                                                                                                                                                                                                                                                                                                                                                                                                                                                                                                                                                                                                                                                                                                                                                                                                                                                                                                                                                                                                                                                                                                                                                                                                                                                                                                                                                                                                                                                                                                                                                                                                                                                                                                                                                                                                                                                                                                      | September 2018   | 2018   |
| Intermediary decisions                                                                                                                                                                                                                                                                                                                                                                                                                                                                                                                                                                                                                                                                                                                                                                                                                                                                                                                                                                                                                                                                                                                                                                                                                                                                                                                                                                                                                                                                                                                                                                                                                                                                                                                                                                                                                                                                                                                                                                                                                                                                                                         |                  |        |
| Number of persons for whom a further assessment (border) was                                                                                                                                                                                                                                                                                                                                                                                                                                                                                                                                                                                                                                                                                                                                                                                                                                                                                                                                                                                                                                                                                                                                                                                                                                                                                                                                                                                                                                                                                                                                                                                                                                                                                                                                                                                                                                                                                                                                                                                                                                                                   |                  |        |
| decided + number of persons whose subsequent application was                                                                                                                                                                                                                                                                                                                                                                                                                                                                                                                                                                                                                                                                                                                                                                                                                                                                                                                                                                                                                                                                                                                                                                                                                                                                                                                                                                                                                                                                                                                                                                                                                                                                                                                                                                                                                                                                                                                                                                                                                                                                   |                  |        |
| declared admissible                                                                                                                                                                                                                                                                                                                                                                                                                                                                                                                                                                                                                                                                                                                                                                                                                                                                                                                                                                                                                                                                                                                                                                                                                                                                                                                                                                                                                                                                                                                                                                                                                                                                                                                                                                                                                                                                                                                                                                                                                                                                                                            | 80               | 815    |
| Final decisions                                                                                                                                                                                                                                                                                                                                                                                                                                                                                                                                                                                                                                                                                                                                                                                                                                                                                                                                                                                                                                                                                                                                                                                                                                                                                                                                                                                                                                                                                                                                                                                                                                                                                                                                                                                                                                                                                                                                                                                                                                                                                                                |                  |        |
| Number of persons who received a decision granting refugee status                                                                                                                                                                                                                                                                                                                                                                                                                                                                                                                                                                                                                                                                                                                                                                                                                                                                                                                                                                                                                                                                                                                                                                                                                                                                                                                                                                                                                                                                                                                                                                                                                                                                                                                                                                                                                                                                                                                                                                                                                                                              | 571              | 6.911  |
| Number of persons who received a decision granting subsidiary                                                                                                                                                                                                                                                                                                                                                                                                                                                                                                                                                                                                                                                                                                                                                                                                                                                                                                                                                                                                                                                                                                                                                                                                                                                                                                                                                                                                                                                                                                                                                                                                                                                                                                                                                                                                                                                                                                                                                                                                                                                                  |                  |        |
| protection status                                                                                                                                                                                                                                                                                                                                                                                                                                                                                                                                                                                                                                                                                                                                                                                                                                                                                                                                                                                                                                                                                                                                                                                                                                                                                                                                                                                                                                                                                                                                                                                                                                                                                                                                                                                                                                                                                                                                                                                                                                                                                                              | 92               | 1.427  |
| Number of persons whose application was declared inadmissible                                                                                                                                                                                                                                                                                                                                                                                                                                                                                                                                                                                                                                                                                                                                                                                                                                                                                                                                                                                                                                                                                                                                                                                                                                                                                                                                                                                                                                                                                                                                                                                                                                                                                                                                                                                                                                                                                                                                                                                                                                                                  | 263              | 2.699  |
| Number of persons whose application was considered manifestly                                                                                                                                                                                                                                                                                                                                                                                                                                                                                                                                                                                                                                                                                                                                                                                                                                                                                                                                                                                                                                                                                                                                                                                                                                                                                                                                                                                                                                                                                                                                                                                                                                                                                                                                                                                                                                                                                                                                                                                                                                                                  | 05               | 544    |
| unfounded                                                                                                                                                                                                                                                                                                                                                                                                                                                                                                                                                                                                                                                                                                                                                                                                                                                                                                                                                                                                                                                                                                                                                                                                                                                                                                                                                                                                                                                                                                                                                                                                                                                                                                                                                                                                                                                                                                                                                                                                                                                                                                                      | 85               | 511    |
| Number of persons who received a decision refusing refugee status and refusing subsidiary protection status                                                                                                                                                                                                                                                                                                                                                                                                                                                                                                                                                                                                                                                                                                                                                                                                                                                                                                                                                                                                                                                                                                                                                                                                                                                                                                                                                                                                                                                                                                                                                                                                                                                                                                                                                                                                                                                                                                                                                                                                                    | 323              | 4.132  |
| Number of persons whose status was ended or revoked                                                                                                                                                                                                                                                                                                                                                                                                                                                                                                                                                                                                                                                                                                                                                                                                                                                                                                                                                                                                                                                                                                                                                                                                                                                                                                                                                                                                                                                                                                                                                                                                                                                                                                                                                                                                                                                                                                                                                                                                                                                                            | 28               | 187    |
| Number of persons whose status was ended of revoked                                                                                                                                                                                                                                                                                                                                                                                                                                                                                                                                                                                                                                                                                                                                                                                                                                                                                                                                                                                                                                                                                                                                                                                                                                                                                                                                                                                                                                                                                                                                                                                                                                                                                                                                                                                                                                                                                                                                                                                                                                                                            | 20               | 107    |
| Total number of persons who received a decision regarding their                                                                                                                                                                                                                                                                                                                                                                                                                                                                                                                                                                                                                                                                                                                                                                                                                                                                                                                                                                                                                                                                                                                                                                                                                                                                                                                                                                                                                                                                                                                                                                                                                                                                                                                                                                                                                                                                                                                                                                                                                                                                |                  |        |
| application for international protection                                                                                                                                                                                                                                                                                                                                                                                                                                                                                                                                                                                                                                                                                                                                                                                                                                                                                                                                                                                                                                                                                                                                                                                                                                                                                                                                                                                                                                                                                                                                                                                                                                                                                                                                                                                                                                                                                                                                                                                                                                                                                       | 1.442            | 16.682 |
| The state of the s |                  |        |
|                                                                                                                                                                                                                                                                                                                                                                                                                                                                                                                                                                                                                                                                                                                                                                                                                                                                                                                                                                                                                                                                                                                                                                                                                                                                                                                                                                                                                                                                                                                                                                                                                                                                                                                                                                                                                                                                                                                                                                                                                                                                                                                                |                  |        |
|                                                                                                                                                                                                                                                                                                                                                                                                                                                                                                                                                                                                                                                                                                                                                                                                                                                                                                                                                                                                                                                                                                                                                                                                                                                                                                                                                                                                                                                                                                                                                                                                                                                                                                                                                                                                                                                                                                                                                                                                                                                                                                                                | End of September |        |
| CASELOAD                                                                                                                                                                                                                                                                                                                                                                                                                                                                                                                                                                                                                                                                                                                                                                                                                                                                                                                                                                                                                                                                                                                                                                                                                                                                                                                                                                                                                                                                                                                                                                                                                                                                                                                                                                                                                                                                                                                                                                                                                                                                                                                       | 2018             |        |
|                                                                                                                                                                                                                                                                                                                                                                                                                                                                                                                                                                                                                                                                                                                                                                                                                                                                                                                                                                                                                                                                                                                                                                                                                                                                                                                                                                                                                                                                                                                                                                                                                                                                                                                                                                                                                                                                                                                                                                                                                                                                                                                                | 5.247 cases      |        |