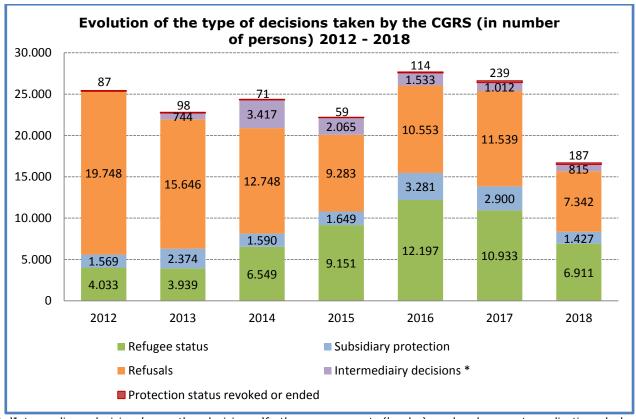

### ASYLUM STATISTICS SEPTEMBER 2018

| SURVEY                                                                                                                                                                                                                                                                                                                                                                                                                                                                                                                                                                                                                                                                                                                                                                                                                                                                                                                                                                                                                                                                                                                                                                                                                                                                                                                                                                                                                                                                                                                                                                                                                                                                                                                                                                                                                                                                                                                                                                                                                                                                                                                         |                  |        |
|--------------------------------------------------------------------------------------------------------------------------------------------------------------------------------------------------------------------------------------------------------------------------------------------------------------------------------------------------------------------------------------------------------------------------------------------------------------------------------------------------------------------------------------------------------------------------------------------------------------------------------------------------------------------------------------------------------------------------------------------------------------------------------------------------------------------------------------------------------------------------------------------------------------------------------------------------------------------------------------------------------------------------------------------------------------------------------------------------------------------------------------------------------------------------------------------------------------------------------------------------------------------------------------------------------------------------------------------------------------------------------------------------------------------------------------------------------------------------------------------------------------------------------------------------------------------------------------------------------------------------------------------------------------------------------------------------------------------------------------------------------------------------------------------------------------------------------------------------------------------------------------------------------------------------------------------------------------------------------------------------------------------------------------------------------------------------------------------------------------------------------|------------------|--------|
| APPLICATIONS FOR INTERNATIONAL PROTECTION                                                                                                                                                                                                                                                                                                                                                                                                                                                                                                                                                                                                                                                                                                                                                                                                                                                                                                                                                                                                                                                                                                                                                                                                                                                                                                                                                                                                                                                                                                                                                                                                                                                                                                                                                                                                                                                                                                                                                                                                                                                                                      | September 2018   | 2018   |
| Number of persons who filed a first application for international                                                                                                                                                                                                                                                                                                                                                                                                                                                                                                                                                                                                                                                                                                                                                                                                                                                                                                                                                                                                                                                                                                                                                                                                                                                                                                                                                                                                                                                                                                                                                                                                                                                                                                                                                                                                                                                                                                                                                                                                                                                              |                  |        |
| protection *                                                                                                                                                                                                                                                                                                                                                                                                                                                                                                                                                                                                                                                                                                                                                                                                                                                                                                                                                                                                                                                                                                                                                                                                                                                                                                                                                                                                                                                                                                                                                                                                                                                                                                                                                                                                                                                                                                                                                                                                                                                                                                                   | 2.004            | 13.925 |
| Number of persons who filed a subsequent application for                                                                                                                                                                                                                                                                                                                                                                                                                                                                                                                                                                                                                                                                                                                                                                                                                                                                                                                                                                                                                                                                                                                                                                                                                                                                                                                                                                                                                                                                                                                                                                                                                                                                                                                                                                                                                                                                                                                                                                                                                                                                       |                  |        |
| international protection                                                                                                                                                                                                                                                                                                                                                                                                                                                                                                                                                                                                                                                                                                                                                                                                                                                                                                                                                                                                                                                                                                                                                                                                                                                                                                                                                                                                                                                                                                                                                                                                                                                                                                                                                                                                                                                                                                                                                                                                                                                                                                       | 341              | 3.573  |
| Total number of persons who filed an application for international                                                                                                                                                                                                                                                                                                                                                                                                                                                                                                                                                                                                                                                                                                                                                                                                                                                                                                                                                                                                                                                                                                                                                                                                                                                                                                                                                                                                                                                                                                                                                                                                                                                                                                                                                                                                                                                                                                                                                                                                                                                             |                  |        |
| protection                                                                                                                                                                                                                                                                                                                                                                                                                                                                                                                                                                                                                                                                                                                                                                                                                                                                                                                                                                                                                                                                                                                                                                                                                                                                                                                                                                                                                                                                                                                                                                                                                                                                                                                                                                                                                                                                                                                                                                                                                                                                                                                     | 2.345            | 17.498 |
|                                                                                                                                                                                                                                                                                                                                                                                                                                                                                                                                                                                                                                                                                                                                                                                                                                                                                                                                                                                                                                                                                                                                                                                                                                                                                                                                                                                                                                                                                                                                                                                                                                                                                                                                                                                                                                                                                                                                                                                                                                                                                                                                |                  |        |
| DECISIONS                                                                                                                                                                                                                                                                                                                                                                                                                                                                                                                                                                                                                                                                                                                                                                                                                                                                                                                                                                                                                                                                                                                                                                                                                                                                                                                                                                                                                                                                                                                                                                                                                                                                                                                                                                                                                                                                                                                                                                                                                                                                                                                      | September 2018   | 2018   |
| Intermediary decisions                                                                                                                                                                                                                                                                                                                                                                                                                                                                                                                                                                                                                                                                                                                                                                                                                                                                                                                                                                                                                                                                                                                                                                                                                                                                                                                                                                                                                                                                                                                                                                                                                                                                                                                                                                                                                                                                                                                                                                                                                                                                                                         |                  |        |
| Number of persons for whom a further assessment (border) was                                                                                                                                                                                                                                                                                                                                                                                                                                                                                                                                                                                                                                                                                                                                                                                                                                                                                                                                                                                                                                                                                                                                                                                                                                                                                                                                                                                                                                                                                                                                                                                                                                                                                                                                                                                                                                                                                                                                                                                                                                                                   |                  |        |
| decided + number of persons whose subsequent application was                                                                                                                                                                                                                                                                                                                                                                                                                                                                                                                                                                                                                                                                                                                                                                                                                                                                                                                                                                                                                                                                                                                                                                                                                                                                                                                                                                                                                                                                                                                                                                                                                                                                                                                                                                                                                                                                                                                                                                                                                                                                   |                  |        |
| declared admissible                                                                                                                                                                                                                                                                                                                                                                                                                                                                                                                                                                                                                                                                                                                                                                                                                                                                                                                                                                                                                                                                                                                                                                                                                                                                                                                                                                                                                                                                                                                                                                                                                                                                                                                                                                                                                                                                                                                                                                                                                                                                                                            | 80               | 815    |
| Final decisions                                                                                                                                                                                                                                                                                                                                                                                                                                                                                                                                                                                                                                                                                                                                                                                                                                                                                                                                                                                                                                                                                                                                                                                                                                                                                                                                                                                                                                                                                                                                                                                                                                                                                                                                                                                                                                                                                                                                                                                                                                                                                                                |                  |        |
| Number of persons who received a decision granting refugee status                                                                                                                                                                                                                                                                                                                                                                                                                                                                                                                                                                                                                                                                                                                                                                                                                                                                                                                                                                                                                                                                                                                                                                                                                                                                                                                                                                                                                                                                                                                                                                                                                                                                                                                                                                                                                                                                                                                                                                                                                                                              | 571              | 6.911  |
| Number of persons who received a decision granting subsidiary                                                                                                                                                                                                                                                                                                                                                                                                                                                                                                                                                                                                                                                                                                                                                                                                                                                                                                                                                                                                                                                                                                                                                                                                                                                                                                                                                                                                                                                                                                                                                                                                                                                                                                                                                                                                                                                                                                                                                                                                                                                                  |                  |        |
| protection status                                                                                                                                                                                                                                                                                                                                                                                                                                                                                                                                                                                                                                                                                                                                                                                                                                                                                                                                                                                                                                                                                                                                                                                                                                                                                                                                                                                                                                                                                                                                                                                                                                                                                                                                                                                                                                                                                                                                                                                                                                                                                                              | 92               | 1.427  |
| Number of persons whose application was declared inadmissible                                                                                                                                                                                                                                                                                                                                                                                                                                                                                                                                                                                                                                                                                                                                                                                                                                                                                                                                                                                                                                                                                                                                                                                                                                                                                                                                                                                                                                                                                                                                                                                                                                                                                                                                                                                                                                                                                                                                                                                                                                                                  | 263              | 2.699  |
| Number of persons whose application was considered manifestly                                                                                                                                                                                                                                                                                                                                                                                                                                                                                                                                                                                                                                                                                                                                                                                                                                                                                                                                                                                                                                                                                                                                                                                                                                                                                                                                                                                                                                                                                                                                                                                                                                                                                                                                                                                                                                                                                                                                                                                                                                                                  | 05               | 544    |
| unfounded                                                                                                                                                                                                                                                                                                                                                                                                                                                                                                                                                                                                                                                                                                                                                                                                                                                                                                                                                                                                                                                                                                                                                                                                                                                                                                                                                                                                                                                                                                                                                                                                                                                                                                                                                                                                                                                                                                                                                                                                                                                                                                                      | 85               | 511    |
| Number of persons who received a decision refusing refugee status and refusing subsidiary protection status                                                                                                                                                                                                                                                                                                                                                                                                                                                                                                                                                                                                                                                                                                                                                                                                                                                                                                                                                                                                                                                                                                                                                                                                                                                                                                                                                                                                                                                                                                                                                                                                                                                                                                                                                                                                                                                                                                                                                                                                                    | 323              | 4.132  |
| Number of persons whose status was ended or revoked                                                                                                                                                                                                                                                                                                                                                                                                                                                                                                                                                                                                                                                                                                                                                                                                                                                                                                                                                                                                                                                                                                                                                                                                                                                                                                                                                                                                                                                                                                                                                                                                                                                                                                                                                                                                                                                                                                                                                                                                                                                                            | 28               | 187    |
| Number of persons whose status was ended of revoked                                                                                                                                                                                                                                                                                                                                                                                                                                                                                                                                                                                                                                                                                                                                                                                                                                                                                                                                                                                                                                                                                                                                                                                                                                                                                                                                                                                                                                                                                                                                                                                                                                                                                                                                                                                                                                                                                                                                                                                                                                                                            | 20               | 107    |
| Total number of persons who received a decision regarding their                                                                                                                                                                                                                                                                                                                                                                                                                                                                                                                                                                                                                                                                                                                                                                                                                                                                                                                                                                                                                                                                                                                                                                                                                                                                                                                                                                                                                                                                                                                                                                                                                                                                                                                                                                                                                                                                                                                                                                                                                                                                |                  |        |
| application for international protection                                                                                                                                                                                                                                                                                                                                                                                                                                                                                                                                                                                                                                                                                                                                                                                                                                                                                                                                                                                                                                                                                                                                                                                                                                                                                                                                                                                                                                                                                                                                                                                                                                                                                                                                                                                                                                                                                                                                                                                                                                                                                       | 1.442            | 16.682 |
| The state of the s |                  |        |
|                                                                                                                                                                                                                                                                                                                                                                                                                                                                                                                                                                                                                                                                                                                                                                                                                                                                                                                                                                                                                                                                                                                                                                                                                                                                                                                                                                                                                                                                                                                                                                                                                                                                                                                                                                                                                                                                                                                                                                                                                                                                                                                                |                  |        |
|                                                                                                                                                                                                                                                                                                                                                                                                                                                                                                                                                                                                                                                                                                                                                                                                                                                                                                                                                                                                                                                                                                                                                                                                                                                                                                                                                                                                                                                                                                                                                                                                                                                                                                                                                                                                                                                                                                                                                                                                                                                                                                                                | End of September |        |
| CASELOAD                                                                                                                                                                                                                                                                                                                                                                                                                                                                                                                                                                                                                                                                                                                                                                                                                                                                                                                                                                                                                                                                                                                                                                                                                                                                                                                                                                                                                                                                                                                                                                                                                                                                                                                                                                                                                                                                                                                                                                                                                                                                                                                       | 2018             |        |
|                                                                                                                                                                                                                                                                                                                                                                                                                                                                                                                                                                                                                                                                                                                                                                                                                                                                                                                                                                                                                                                                                                                                                                                                                                                                                                                                                                                                                                                                                                                                                                                                                                                                                                                                                                                                                                                                                                                                                                                                                                                                                                                                | 5.247 cases      |        |