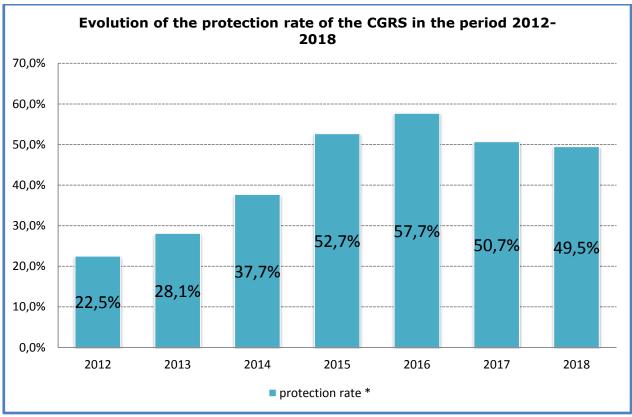

### ASYLUM STATISTICS SEPTEMBER 2018

| SURVEY                                                                                                                                                                                                                                                                                                                                                                                                                                                                                                                                                                                                                                                                                                                                                                                                                                                                                                                                                                                                                                                                                                                                                                                                                                                                                                                                                                                                                                                                                                                                                                                                                                                                                                                                                                                                                                                                                                                                                                                                                                                                                                                         |                  |        |
|--------------------------------------------------------------------------------------------------------------------------------------------------------------------------------------------------------------------------------------------------------------------------------------------------------------------------------------------------------------------------------------------------------------------------------------------------------------------------------------------------------------------------------------------------------------------------------------------------------------------------------------------------------------------------------------------------------------------------------------------------------------------------------------------------------------------------------------------------------------------------------------------------------------------------------------------------------------------------------------------------------------------------------------------------------------------------------------------------------------------------------------------------------------------------------------------------------------------------------------------------------------------------------------------------------------------------------------------------------------------------------------------------------------------------------------------------------------------------------------------------------------------------------------------------------------------------------------------------------------------------------------------------------------------------------------------------------------------------------------------------------------------------------------------------------------------------------------------------------------------------------------------------------------------------------------------------------------------------------------------------------------------------------------------------------------------------------------------------------------------------------|------------------|--------|
| APPLICATIONS FOR INTERNATIONAL PROTECTION                                                                                                                                                                                                                                                                                                                                                                                                                                                                                                                                                                                                                                                                                                                                                                                                                                                                                                                                                                                                                                                                                                                                                                                                                                                                                                                                                                                                                                                                                                                                                                                                                                                                                                                                                                                                                                                                                                                                                                                                                                                                                      | September 2018   | 2018   |
| Number of persons who filed a first application for international                                                                                                                                                                                                                                                                                                                                                                                                                                                                                                                                                                                                                                                                                                                                                                                                                                                                                                                                                                                                                                                                                                                                                                                                                                                                                                                                                                                                                                                                                                                                                                                                                                                                                                                                                                                                                                                                                                                                                                                                                                                              |                  |        |
| protection *                                                                                                                                                                                                                                                                                                                                                                                                                                                                                                                                                                                                                                                                                                                                                                                                                                                                                                                                                                                                                                                                                                                                                                                                                                                                                                                                                                                                                                                                                                                                                                                                                                                                                                                                                                                                                                                                                                                                                                                                                                                                                                                   | 2.004            | 13.925 |
| Number of persons who filed a subsequent application for                                                                                                                                                                                                                                                                                                                                                                                                                                                                                                                                                                                                                                                                                                                                                                                                                                                                                                                                                                                                                                                                                                                                                                                                                                                                                                                                                                                                                                                                                                                                                                                                                                                                                                                                                                                                                                                                                                                                                                                                                                                                       |                  |        |
| international protection                                                                                                                                                                                                                                                                                                                                                                                                                                                                                                                                                                                                                                                                                                                                                                                                                                                                                                                                                                                                                                                                                                                                                                                                                                                                                                                                                                                                                                                                                                                                                                                                                                                                                                                                                                                                                                                                                                                                                                                                                                                                                                       | 341              | 3.573  |
| Total number of persons who filed an application for international                                                                                                                                                                                                                                                                                                                                                                                                                                                                                                                                                                                                                                                                                                                                                                                                                                                                                                                                                                                                                                                                                                                                                                                                                                                                                                                                                                                                                                                                                                                                                                                                                                                                                                                                                                                                                                                                                                                                                                                                                                                             |                  |        |
| protection                                                                                                                                                                                                                                                                                                                                                                                                                                                                                                                                                                                                                                                                                                                                                                                                                                                                                                                                                                                                                                                                                                                                                                                                                                                                                                                                                                                                                                                                                                                                                                                                                                                                                                                                                                                                                                                                                                                                                                                                                                                                                                                     | 2.345            | 17.498 |
|                                                                                                                                                                                                                                                                                                                                                                                                                                                                                                                                                                                                                                                                                                                                                                                                                                                                                                                                                                                                                                                                                                                                                                                                                                                                                                                                                                                                                                                                                                                                                                                                                                                                                                                                                                                                                                                                                                                                                                                                                                                                                                                                |                  |        |
| DECISIONS                                                                                                                                                                                                                                                                                                                                                                                                                                                                                                                                                                                                                                                                                                                                                                                                                                                                                                                                                                                                                                                                                                                                                                                                                                                                                                                                                                                                                                                                                                                                                                                                                                                                                                                                                                                                                                                                                                                                                                                                                                                                                                                      | September 2018   | 2018   |
| Intermediary decisions                                                                                                                                                                                                                                                                                                                                                                                                                                                                                                                                                                                                                                                                                                                                                                                                                                                                                                                                                                                                                                                                                                                                                                                                                                                                                                                                                                                                                                                                                                                                                                                                                                                                                                                                                                                                                                                                                                                                                                                                                                                                                                         |                  |        |
| Number of persons for whom a further assessment (border) was                                                                                                                                                                                                                                                                                                                                                                                                                                                                                                                                                                                                                                                                                                                                                                                                                                                                                                                                                                                                                                                                                                                                                                                                                                                                                                                                                                                                                                                                                                                                                                                                                                                                                                                                                                                                                                                                                                                                                                                                                                                                   |                  |        |
| decided + number of persons whose subsequent application was                                                                                                                                                                                                                                                                                                                                                                                                                                                                                                                                                                                                                                                                                                                                                                                                                                                                                                                                                                                                                                                                                                                                                                                                                                                                                                                                                                                                                                                                                                                                                                                                                                                                                                                                                                                                                                                                                                                                                                                                                                                                   |                  |        |
| declared admissible                                                                                                                                                                                                                                                                                                                                                                                                                                                                                                                                                                                                                                                                                                                                                                                                                                                                                                                                                                                                                                                                                                                                                                                                                                                                                                                                                                                                                                                                                                                                                                                                                                                                                                                                                                                                                                                                                                                                                                                                                                                                                                            | 80               | 815    |
| Final decisions                                                                                                                                                                                                                                                                                                                                                                                                                                                                                                                                                                                                                                                                                                                                                                                                                                                                                                                                                                                                                                                                                                                                                                                                                                                                                                                                                                                                                                                                                                                                                                                                                                                                                                                                                                                                                                                                                                                                                                                                                                                                                                                |                  |        |
| Number of persons who received a decision granting refugee status                                                                                                                                                                                                                                                                                                                                                                                                                                                                                                                                                                                                                                                                                                                                                                                                                                                                                                                                                                                                                                                                                                                                                                                                                                                                                                                                                                                                                                                                                                                                                                                                                                                                                                                                                                                                                                                                                                                                                                                                                                                              | 571              | 6.911  |
| Number of persons who received a decision granting subsidiary                                                                                                                                                                                                                                                                                                                                                                                                                                                                                                                                                                                                                                                                                                                                                                                                                                                                                                                                                                                                                                                                                                                                                                                                                                                                                                                                                                                                                                                                                                                                                                                                                                                                                                                                                                                                                                                                                                                                                                                                                                                                  |                  |        |
| protection status                                                                                                                                                                                                                                                                                                                                                                                                                                                                                                                                                                                                                                                                                                                                                                                                                                                                                                                                                                                                                                                                                                                                                                                                                                                                                                                                                                                                                                                                                                                                                                                                                                                                                                                                                                                                                                                                                                                                                                                                                                                                                                              | 92               | 1.427  |
| Number of persons whose application was declared inadmissible                                                                                                                                                                                                                                                                                                                                                                                                                                                                                                                                                                                                                                                                                                                                                                                                                                                                                                                                                                                                                                                                                                                                                                                                                                                                                                                                                                                                                                                                                                                                                                                                                                                                                                                                                                                                                                                                                                                                                                                                                                                                  | 263              | 2.699  |
| Number of persons whose application was considered manifestly                                                                                                                                                                                                                                                                                                                                                                                                                                                                                                                                                                                                                                                                                                                                                                                                                                                                                                                                                                                                                                                                                                                                                                                                                                                                                                                                                                                                                                                                                                                                                                                                                                                                                                                                                                                                                                                                                                                                                                                                                                                                  | 05               | 544    |
| unfounded                                                                                                                                                                                                                                                                                                                                                                                                                                                                                                                                                                                                                                                                                                                                                                                                                                                                                                                                                                                                                                                                                                                                                                                                                                                                                                                                                                                                                                                                                                                                                                                                                                                                                                                                                                                                                                                                                                                                                                                                                                                                                                                      | 85               | 511    |
| Number of persons who received a decision refusing refugee status and refusing subsidiary protection status                                                                                                                                                                                                                                                                                                                                                                                                                                                                                                                                                                                                                                                                                                                                                                                                                                                                                                                                                                                                                                                                                                                                                                                                                                                                                                                                                                                                                                                                                                                                                                                                                                                                                                                                                                                                                                                                                                                                                                                                                    | 323              | 4.132  |
| Number of persons whose status was ended or revoked                                                                                                                                                                                                                                                                                                                                                                                                                                                                                                                                                                                                                                                                                                                                                                                                                                                                                                                                                                                                                                                                                                                                                                                                                                                                                                                                                                                                                                                                                                                                                                                                                                                                                                                                                                                                                                                                                                                                                                                                                                                                            | 28               | 187    |
| Number of persons whose status was ended of revoked                                                                                                                                                                                                                                                                                                                                                                                                                                                                                                                                                                                                                                                                                                                                                                                                                                                                                                                                                                                                                                                                                                                                                                                                                                                                                                                                                                                                                                                                                                                                                                                                                                                                                                                                                                                                                                                                                                                                                                                                                                                                            | 20               | 107    |
| Total number of persons who received a decision regarding their                                                                                                                                                                                                                                                                                                                                                                                                                                                                                                                                                                                                                                                                                                                                                                                                                                                                                                                                                                                                                                                                                                                                                                                                                                                                                                                                                                                                                                                                                                                                                                                                                                                                                                                                                                                                                                                                                                                                                                                                                                                                |                  |        |
| application for international protection                                                                                                                                                                                                                                                                                                                                                                                                                                                                                                                                                                                                                                                                                                                                                                                                                                                                                                                                                                                                                                                                                                                                                                                                                                                                                                                                                                                                                                                                                                                                                                                                                                                                                                                                                                                                                                                                                                                                                                                                                                                                                       | 1.442            | 16.682 |
| The state of the s |                  |        |
|                                                                                                                                                                                                                                                                                                                                                                                                                                                                                                                                                                                                                                                                                                                                                                                                                                                                                                                                                                                                                                                                                                                                                                                                                                                                                                                                                                                                                                                                                                                                                                                                                                                                                                                                                                                                                                                                                                                                                                                                                                                                                                                                |                  |        |
|                                                                                                                                                                                                                                                                                                                                                                                                                                                                                                                                                                                                                                                                                                                                                                                                                                                                                                                                                                                                                                                                                                                                                                                                                                                                                                                                                                                                                                                                                                                                                                                                                                                                                                                                                                                                                                                                                                                                                                                                                                                                                                                                | End of September |        |
| CASELOAD                                                                                                                                                                                                                                                                                                                                                                                                                                                                                                                                                                                                                                                                                                                                                                                                                                                                                                                                                                                                                                                                                                                                                                                                                                                                                                                                                                                                                                                                                                                                                                                                                                                                                                                                                                                                                                                                                                                                                                                                                                                                                                                       | 2018             |        |
|                                                                                                                                                                                                                                                                                                                                                                                                                                                                                                                                                                                                                                                                                                                                                                                                                                                                                                                                                                                                                                                                                                                                                                                                                                                                                                                                                                                                                                                                                                                                                                                                                                                                                                                                                                                                                                                                                                                                                                                                                                                                                                                                | 5.247 cases      |        |