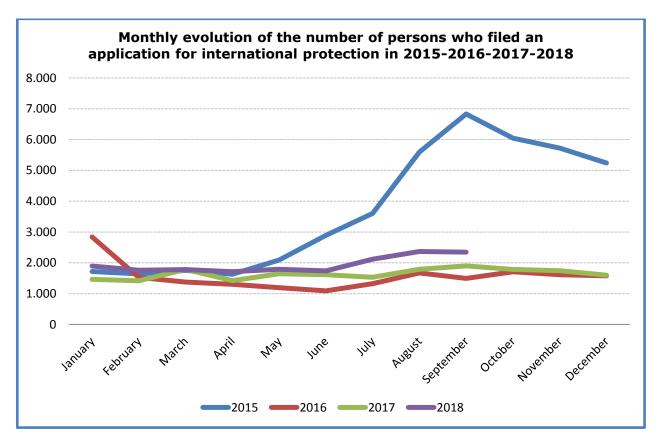

### ASYLUM STATISTICS SEPTEMBER 2018

| SURVEY                                                                                                                                                                                                                                                                                                                                                                                                                                                                                                                                                                                                                                                                                                                                                                                                                                                                                                                                                                                                                                                                                                                                                                                                                                                                                                                                                                                                                                                                                                                                                                                                                                                                                                                                                                                                                                                                                                                                                                                                                                                                                                                         |                  |        |
|--------------------------------------------------------------------------------------------------------------------------------------------------------------------------------------------------------------------------------------------------------------------------------------------------------------------------------------------------------------------------------------------------------------------------------------------------------------------------------------------------------------------------------------------------------------------------------------------------------------------------------------------------------------------------------------------------------------------------------------------------------------------------------------------------------------------------------------------------------------------------------------------------------------------------------------------------------------------------------------------------------------------------------------------------------------------------------------------------------------------------------------------------------------------------------------------------------------------------------------------------------------------------------------------------------------------------------------------------------------------------------------------------------------------------------------------------------------------------------------------------------------------------------------------------------------------------------------------------------------------------------------------------------------------------------------------------------------------------------------------------------------------------------------------------------------------------------------------------------------------------------------------------------------------------------------------------------------------------------------------------------------------------------------------------------------------------------------------------------------------------------|------------------|--------|
| APPLICATIONS FOR INTERNATIONAL PROTECTION                                                                                                                                                                                                                                                                                                                                                                                                                                                                                                                                                                                                                                                                                                                                                                                                                                                                                                                                                                                                                                                                                                                                                                                                                                                                                                                                                                                                                                                                                                                                                                                                                                                                                                                                                                                                                                                                                                                                                                                                                                                                                      | September 2018   | 2018   |
| Number of persons who filed a first application for international                                                                                                                                                                                                                                                                                                                                                                                                                                                                                                                                                                                                                                                                                                                                                                                                                                                                                                                                                                                                                                                                                                                                                                                                                                                                                                                                                                                                                                                                                                                                                                                                                                                                                                                                                                                                                                                                                                                                                                                                                                                              |                  |        |
| protection *                                                                                                                                                                                                                                                                                                                                                                                                                                                                                                                                                                                                                                                                                                                                                                                                                                                                                                                                                                                                                                                                                                                                                                                                                                                                                                                                                                                                                                                                                                                                                                                                                                                                                                                                                                                                                                                                                                                                                                                                                                                                                                                   | 2.004            | 13.925 |
| Number of persons who filed a subsequent application for                                                                                                                                                                                                                                                                                                                                                                                                                                                                                                                                                                                                                                                                                                                                                                                                                                                                                                                                                                                                                                                                                                                                                                                                                                                                                                                                                                                                                                                                                                                                                                                                                                                                                                                                                                                                                                                                                                                                                                                                                                                                       |                  |        |
| international protection                                                                                                                                                                                                                                                                                                                                                                                                                                                                                                                                                                                                                                                                                                                                                                                                                                                                                                                                                                                                                                                                                                                                                                                                                                                                                                                                                                                                                                                                                                                                                                                                                                                                                                                                                                                                                                                                                                                                                                                                                                                                                                       | 341              | 3.573  |
| Total number of persons who filed an application for international                                                                                                                                                                                                                                                                                                                                                                                                                                                                                                                                                                                                                                                                                                                                                                                                                                                                                                                                                                                                                                                                                                                                                                                                                                                                                                                                                                                                                                                                                                                                                                                                                                                                                                                                                                                                                                                                                                                                                                                                                                                             |                  |        |
| protection                                                                                                                                                                                                                                                                                                                                                                                                                                                                                                                                                                                                                                                                                                                                                                                                                                                                                                                                                                                                                                                                                                                                                                                                                                                                                                                                                                                                                                                                                                                                                                                                                                                                                                                                                                                                                                                                                                                                                                                                                                                                                                                     | 2.345            | 17.498 |
|                                                                                                                                                                                                                                                                                                                                                                                                                                                                                                                                                                                                                                                                                                                                                                                                                                                                                                                                                                                                                                                                                                                                                                                                                                                                                                                                                                                                                                                                                                                                                                                                                                                                                                                                                                                                                                                                                                                                                                                                                                                                                                                                |                  |        |
| DECISIONS                                                                                                                                                                                                                                                                                                                                                                                                                                                                                                                                                                                                                                                                                                                                                                                                                                                                                                                                                                                                                                                                                                                                                                                                                                                                                                                                                                                                                                                                                                                                                                                                                                                                                                                                                                                                                                                                                                                                                                                                                                                                                                                      | September 2018   | 2018   |
| Intermediary decisions                                                                                                                                                                                                                                                                                                                                                                                                                                                                                                                                                                                                                                                                                                                                                                                                                                                                                                                                                                                                                                                                                                                                                                                                                                                                                                                                                                                                                                                                                                                                                                                                                                                                                                                                                                                                                                                                                                                                                                                                                                                                                                         |                  |        |
| Number of persons for whom a further assessment (border) was                                                                                                                                                                                                                                                                                                                                                                                                                                                                                                                                                                                                                                                                                                                                                                                                                                                                                                                                                                                                                                                                                                                                                                                                                                                                                                                                                                                                                                                                                                                                                                                                                                                                                                                                                                                                                                                                                                                                                                                                                                                                   |                  |        |
| decided + number of persons whose subsequent application was                                                                                                                                                                                                                                                                                                                                                                                                                                                                                                                                                                                                                                                                                                                                                                                                                                                                                                                                                                                                                                                                                                                                                                                                                                                                                                                                                                                                                                                                                                                                                                                                                                                                                                                                                                                                                                                                                                                                                                                                                                                                   |                  |        |
| declared admissible                                                                                                                                                                                                                                                                                                                                                                                                                                                                                                                                                                                                                                                                                                                                                                                                                                                                                                                                                                                                                                                                                                                                                                                                                                                                                                                                                                                                                                                                                                                                                                                                                                                                                                                                                                                                                                                                                                                                                                                                                                                                                                            | 80               | 815    |
| Final decisions                                                                                                                                                                                                                                                                                                                                                                                                                                                                                                                                                                                                                                                                                                                                                                                                                                                                                                                                                                                                                                                                                                                                                                                                                                                                                                                                                                                                                                                                                                                                                                                                                                                                                                                                                                                                                                                                                                                                                                                                                                                                                                                |                  |        |
| Number of persons who received a decision granting refugee status                                                                                                                                                                                                                                                                                                                                                                                                                                                                                                                                                                                                                                                                                                                                                                                                                                                                                                                                                                                                                                                                                                                                                                                                                                                                                                                                                                                                                                                                                                                                                                                                                                                                                                                                                                                                                                                                                                                                                                                                                                                              | 571              | 6.911  |
| Number of persons who received a decision granting subsidiary                                                                                                                                                                                                                                                                                                                                                                                                                                                                                                                                                                                                                                                                                                                                                                                                                                                                                                                                                                                                                                                                                                                                                                                                                                                                                                                                                                                                                                                                                                                                                                                                                                                                                                                                                                                                                                                                                                                                                                                                                                                                  |                  |        |
| protection status                                                                                                                                                                                                                                                                                                                                                                                                                                                                                                                                                                                                                                                                                                                                                                                                                                                                                                                                                                                                                                                                                                                                                                                                                                                                                                                                                                                                                                                                                                                                                                                                                                                                                                                                                                                                                                                                                                                                                                                                                                                                                                              | 92               | 1.427  |
| Number of persons whose application was declared inadmissible                                                                                                                                                                                                                                                                                                                                                                                                                                                                                                                                                                                                                                                                                                                                                                                                                                                                                                                                                                                                                                                                                                                                                                                                                                                                                                                                                                                                                                                                                                                                                                                                                                                                                                                                                                                                                                                                                                                                                                                                                                                                  | 263              | 2.699  |
| Number of persons whose application was considered manifestly                                                                                                                                                                                                                                                                                                                                                                                                                                                                                                                                                                                                                                                                                                                                                                                                                                                                                                                                                                                                                                                                                                                                                                                                                                                                                                                                                                                                                                                                                                                                                                                                                                                                                                                                                                                                                                                                                                                                                                                                                                                                  | 05               | 544    |
| unfounded                                                                                                                                                                                                                                                                                                                                                                                                                                                                                                                                                                                                                                                                                                                                                                                                                                                                                                                                                                                                                                                                                                                                                                                                                                                                                                                                                                                                                                                                                                                                                                                                                                                                                                                                                                                                                                                                                                                                                                                                                                                                                                                      | 85               | 511    |
| Number of persons who received a decision refusing refugee status and refusing subsidiary protection status                                                                                                                                                                                                                                                                                                                                                                                                                                                                                                                                                                                                                                                                                                                                                                                                                                                                                                                                                                                                                                                                                                                                                                                                                                                                                                                                                                                                                                                                                                                                                                                                                                                                                                                                                                                                                                                                                                                                                                                                                    | 323              | 4.132  |
| Number of persons whose status was ended or revoked                                                                                                                                                                                                                                                                                                                                                                                                                                                                                                                                                                                                                                                                                                                                                                                                                                                                                                                                                                                                                                                                                                                                                                                                                                                                                                                                                                                                                                                                                                                                                                                                                                                                                                                                                                                                                                                                                                                                                                                                                                                                            | 28               | 187    |
| Number of persons whose status was ended of revoked                                                                                                                                                                                                                                                                                                                                                                                                                                                                                                                                                                                                                                                                                                                                                                                                                                                                                                                                                                                                                                                                                                                                                                                                                                                                                                                                                                                                                                                                                                                                                                                                                                                                                                                                                                                                                                                                                                                                                                                                                                                                            | 20               | 107    |
| Total number of persons who received a decision regarding their                                                                                                                                                                                                                                                                                                                                                                                                                                                                                                                                                                                                                                                                                                                                                                                                                                                                                                                                                                                                                                                                                                                                                                                                                                                                                                                                                                                                                                                                                                                                                                                                                                                                                                                                                                                                                                                                                                                                                                                                                                                                |                  |        |
| application for international protection                                                                                                                                                                                                                                                                                                                                                                                                                                                                                                                                                                                                                                                                                                                                                                                                                                                                                                                                                                                                                                                                                                                                                                                                                                                                                                                                                                                                                                                                                                                                                                                                                                                                                                                                                                                                                                                                                                                                                                                                                                                                                       | 1.442            | 16.682 |
| The state of the s |                  |        |
|                                                                                                                                                                                                                                                                                                                                                                                                                                                                                                                                                                                                                                                                                                                                                                                                                                                                                                                                                                                                                                                                                                                                                                                                                                                                                                                                                                                                                                                                                                                                                                                                                                                                                                                                                                                                                                                                                                                                                                                                                                                                                                                                |                  |        |
|                                                                                                                                                                                                                                                                                                                                                                                                                                                                                                                                                                                                                                                                                                                                                                                                                                                                                                                                                                                                                                                                                                                                                                                                                                                                                                                                                                                                                                                                                                                                                                                                                                                                                                                                                                                                                                                                                                                                                                                                                                                                                                                                | End of September |        |
| CASELOAD                                                                                                                                                                                                                                                                                                                                                                                                                                                                                                                                                                                                                                                                                                                                                                                                                                                                                                                                                                                                                                                                                                                                                                                                                                                                                                                                                                                                                                                                                                                                                                                                                                                                                                                                                                                                                                                                                                                                                                                                                                                                                                                       | 2018             |        |
|                                                                                                                                                                                                                                                                                                                                                                                                                                                                                                                                                                                                                                                                                                                                                                                                                                                                                                                                                                                                                                                                                                                                                                                                                                                                                                                                                                                                                                                                                                                                                                                                                                                                                                                                                                                                                                                                                                                                                                                                                                                                                                                                | 5.247 cases      |        |