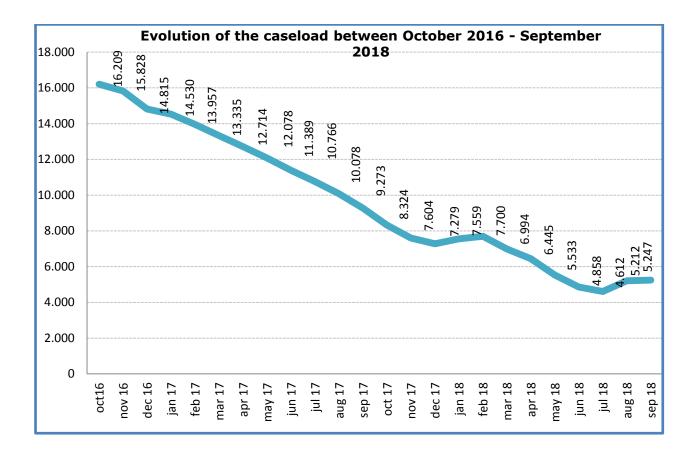

### ASYLUM STATISTICS SEPTEMBER 2018

| SURVEY                                                                                                                                                                                                                                                                                                                                                                                                                                                                                                                                                                                                                                                                                                                                                                                                                                                                                                                                                                                                                                                                                                                                                                                                                                                                                                                                                                                                                                                                                                                                                                                                                                                                                                                                                                                                                                                                                                                                                                                                                                                                                                                         |                  |        |
|--------------------------------------------------------------------------------------------------------------------------------------------------------------------------------------------------------------------------------------------------------------------------------------------------------------------------------------------------------------------------------------------------------------------------------------------------------------------------------------------------------------------------------------------------------------------------------------------------------------------------------------------------------------------------------------------------------------------------------------------------------------------------------------------------------------------------------------------------------------------------------------------------------------------------------------------------------------------------------------------------------------------------------------------------------------------------------------------------------------------------------------------------------------------------------------------------------------------------------------------------------------------------------------------------------------------------------------------------------------------------------------------------------------------------------------------------------------------------------------------------------------------------------------------------------------------------------------------------------------------------------------------------------------------------------------------------------------------------------------------------------------------------------------------------------------------------------------------------------------------------------------------------------------------------------------------------------------------------------------------------------------------------------------------------------------------------------------------------------------------------------|------------------|--------|
| APPLICATIONS FOR INTERNATIONAL PROTECTION                                                                                                                                                                                                                                                                                                                                                                                                                                                                                                                                                                                                                                                                                                                                                                                                                                                                                                                                                                                                                                                                                                                                                                                                                                                                                                                                                                                                                                                                                                                                                                                                                                                                                                                                                                                                                                                                                                                                                                                                                                                                                      | September 2018   | 2018   |
| Number of persons who filed a first application for international                                                                                                                                                                                                                                                                                                                                                                                                                                                                                                                                                                                                                                                                                                                                                                                                                                                                                                                                                                                                                                                                                                                                                                                                                                                                                                                                                                                                                                                                                                                                                                                                                                                                                                                                                                                                                                                                                                                                                                                                                                                              |                  |        |
| protection *                                                                                                                                                                                                                                                                                                                                                                                                                                                                                                                                                                                                                                                                                                                                                                                                                                                                                                                                                                                                                                                                                                                                                                                                                                                                                                                                                                                                                                                                                                                                                                                                                                                                                                                                                                                                                                                                                                                                                                                                                                                                                                                   | 2.004            | 13.925 |
| Number of persons who filed a subsequent application for                                                                                                                                                                                                                                                                                                                                                                                                                                                                                                                                                                                                                                                                                                                                                                                                                                                                                                                                                                                                                                                                                                                                                                                                                                                                                                                                                                                                                                                                                                                                                                                                                                                                                                                                                                                                                                                                                                                                                                                                                                                                       |                  |        |
| international protection                                                                                                                                                                                                                                                                                                                                                                                                                                                                                                                                                                                                                                                                                                                                                                                                                                                                                                                                                                                                                                                                                                                                                                                                                                                                                                                                                                                                                                                                                                                                                                                                                                                                                                                                                                                                                                                                                                                                                                                                                                                                                                       | 341              | 3.573  |
| Total number of persons who filed an application for international                                                                                                                                                                                                                                                                                                                                                                                                                                                                                                                                                                                                                                                                                                                                                                                                                                                                                                                                                                                                                                                                                                                                                                                                                                                                                                                                                                                                                                                                                                                                                                                                                                                                                                                                                                                                                                                                                                                                                                                                                                                             |                  |        |
| protection                                                                                                                                                                                                                                                                                                                                                                                                                                                                                                                                                                                                                                                                                                                                                                                                                                                                                                                                                                                                                                                                                                                                                                                                                                                                                                                                                                                                                                                                                                                                                                                                                                                                                                                                                                                                                                                                                                                                                                                                                                                                                                                     | 2.345            | 17.498 |
|                                                                                                                                                                                                                                                                                                                                                                                                                                                                                                                                                                                                                                                                                                                                                                                                                                                                                                                                                                                                                                                                                                                                                                                                                                                                                                                                                                                                                                                                                                                                                                                                                                                                                                                                                                                                                                                                                                                                                                                                                                                                                                                                |                  |        |
| DECISIONS                                                                                                                                                                                                                                                                                                                                                                                                                                                                                                                                                                                                                                                                                                                                                                                                                                                                                                                                                                                                                                                                                                                                                                                                                                                                                                                                                                                                                                                                                                                                                                                                                                                                                                                                                                                                                                                                                                                                                                                                                                                                                                                      | September 2018   | 2018   |
| Intermediary decisions                                                                                                                                                                                                                                                                                                                                                                                                                                                                                                                                                                                                                                                                                                                                                                                                                                                                                                                                                                                                                                                                                                                                                                                                                                                                                                                                                                                                                                                                                                                                                                                                                                                                                                                                                                                                                                                                                                                                                                                                                                                                                                         |                  |        |
| Number of persons for whom a further assessment (border) was                                                                                                                                                                                                                                                                                                                                                                                                                                                                                                                                                                                                                                                                                                                                                                                                                                                                                                                                                                                                                                                                                                                                                                                                                                                                                                                                                                                                                                                                                                                                                                                                                                                                                                                                                                                                                                                                                                                                                                                                                                                                   |                  |        |
| decided + number of persons whose subsequent application was                                                                                                                                                                                                                                                                                                                                                                                                                                                                                                                                                                                                                                                                                                                                                                                                                                                                                                                                                                                                                                                                                                                                                                                                                                                                                                                                                                                                                                                                                                                                                                                                                                                                                                                                                                                                                                                                                                                                                                                                                                                                   |                  |        |
| declared admissible                                                                                                                                                                                                                                                                                                                                                                                                                                                                                                                                                                                                                                                                                                                                                                                                                                                                                                                                                                                                                                                                                                                                                                                                                                                                                                                                                                                                                                                                                                                                                                                                                                                                                                                                                                                                                                                                                                                                                                                                                                                                                                            | 80               | 815    |
| Final decisions                                                                                                                                                                                                                                                                                                                                                                                                                                                                                                                                                                                                                                                                                                                                                                                                                                                                                                                                                                                                                                                                                                                                                                                                                                                                                                                                                                                                                                                                                                                                                                                                                                                                                                                                                                                                                                                                                                                                                                                                                                                                                                                |                  |        |
| Number of persons who received a decision granting refugee status                                                                                                                                                                                                                                                                                                                                                                                                                                                                                                                                                                                                                                                                                                                                                                                                                                                                                                                                                                                                                                                                                                                                                                                                                                                                                                                                                                                                                                                                                                                                                                                                                                                                                                                                                                                                                                                                                                                                                                                                                                                              | 571              | 6.911  |
| Number of persons who received a decision granting subsidiary                                                                                                                                                                                                                                                                                                                                                                                                                                                                                                                                                                                                                                                                                                                                                                                                                                                                                                                                                                                                                                                                                                                                                                                                                                                                                                                                                                                                                                                                                                                                                                                                                                                                                                                                                                                                                                                                                                                                                                                                                                                                  |                  |        |
| protection status                                                                                                                                                                                                                                                                                                                                                                                                                                                                                                                                                                                                                                                                                                                                                                                                                                                                                                                                                                                                                                                                                                                                                                                                                                                                                                                                                                                                                                                                                                                                                                                                                                                                                                                                                                                                                                                                                                                                                                                                                                                                                                              | 92               | 1.427  |
| Number of persons whose application was declared inadmissible                                                                                                                                                                                                                                                                                                                                                                                                                                                                                                                                                                                                                                                                                                                                                                                                                                                                                                                                                                                                                                                                                                                                                                                                                                                                                                                                                                                                                                                                                                                                                                                                                                                                                                                                                                                                                                                                                                                                                                                                                                                                  | 263              | 2.699  |
| Number of persons whose application was considered manifestly                                                                                                                                                                                                                                                                                                                                                                                                                                                                                                                                                                                                                                                                                                                                                                                                                                                                                                                                                                                                                                                                                                                                                                                                                                                                                                                                                                                                                                                                                                                                                                                                                                                                                                                                                                                                                                                                                                                                                                                                                                                                  | 05               | 544    |
| unfounded                                                                                                                                                                                                                                                                                                                                                                                                                                                                                                                                                                                                                                                                                                                                                                                                                                                                                                                                                                                                                                                                                                                                                                                                                                                                                                                                                                                                                                                                                                                                                                                                                                                                                                                                                                                                                                                                                                                                                                                                                                                                                                                      | 85               | 511    |
| Number of persons who received a decision refusing refugee status and refusing subsidiary protection status                                                                                                                                                                                                                                                                                                                                                                                                                                                                                                                                                                                                                                                                                                                                                                                                                                                                                                                                                                                                                                                                                                                                                                                                                                                                                                                                                                                                                                                                                                                                                                                                                                                                                                                                                                                                                                                                                                                                                                                                                    | 323              | 4.132  |
| Number of persons whose status was ended or revoked                                                                                                                                                                                                                                                                                                                                                                                                                                                                                                                                                                                                                                                                                                                                                                                                                                                                                                                                                                                                                                                                                                                                                                                                                                                                                                                                                                                                                                                                                                                                                                                                                                                                                                                                                                                                                                                                                                                                                                                                                                                                            | 28               | 187    |
| Number of persons whose status was ended of revoked                                                                                                                                                                                                                                                                                                                                                                                                                                                                                                                                                                                                                                                                                                                                                                                                                                                                                                                                                                                                                                                                                                                                                                                                                                                                                                                                                                                                                                                                                                                                                                                                                                                                                                                                                                                                                                                                                                                                                                                                                                                                            | 20               | 107    |
| Total number of persons who received a decision regarding their                                                                                                                                                                                                                                                                                                                                                                                                                                                                                                                                                                                                                                                                                                                                                                                                                                                                                                                                                                                                                                                                                                                                                                                                                                                                                                                                                                                                                                                                                                                                                                                                                                                                                                                                                                                                                                                                                                                                                                                                                                                                |                  |        |
| application for international protection                                                                                                                                                                                                                                                                                                                                                                                                                                                                                                                                                                                                                                                                                                                                                                                                                                                                                                                                                                                                                                                                                                                                                                                                                                                                                                                                                                                                                                                                                                                                                                                                                                                                                                                                                                                                                                                                                                                                                                                                                                                                                       | 1.442            | 16.682 |
| The state of the s |                  |        |
|                                                                                                                                                                                                                                                                                                                                                                                                                                                                                                                                                                                                                                                                                                                                                                                                                                                                                                                                                                                                                                                                                                                                                                                                                                                                                                                                                                                                                                                                                                                                                                                                                                                                                                                                                                                                                                                                                                                                                                                                                                                                                                                                |                  |        |
|                                                                                                                                                                                                                                                                                                                                                                                                                                                                                                                                                                                                                                                                                                                                                                                                                                                                                                                                                                                                                                                                                                                                                                                                                                                                                                                                                                                                                                                                                                                                                                                                                                                                                                                                                                                                                                                                                                                                                                                                                                                                                                                                | End of September |        |
| CASELOAD                                                                                                                                                                                                                                                                                                                                                                                                                                                                                                                                                                                                                                                                                                                                                                                                                                                                                                                                                                                                                                                                                                                                                                                                                                                                                                                                                                                                                                                                                                                                                                                                                                                                                                                                                                                                                                                                                                                                                                                                                                                                                                                       | 2018             |        |
|                                                                                                                                                                                                                                                                                                                                                                                                                                                                                                                                                                                                                                                                                                                                                                                                                                                                                                                                                                                                                                                                                                                                                                                                                                                                                                                                                                                                                                                                                                                                                                                                                                                                                                                                                                                                                                                                                                                                                                                                                                                                                                                                | 5.247 cases      |        |