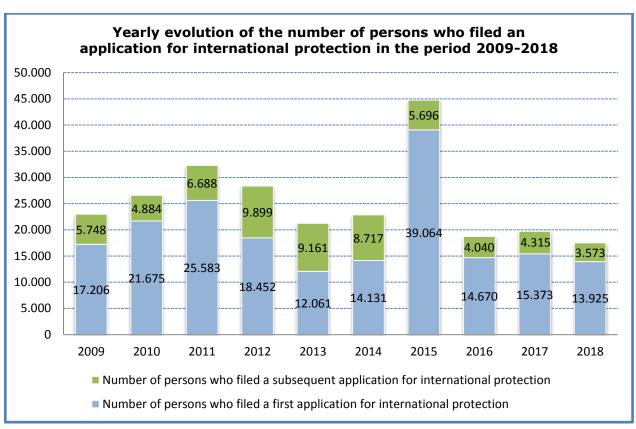

### ASYLUM STATISTICS SEPTEMBER 2018

| SURVEY                                                                                                                                                                                                                                                                                                                                                                                                                                                                                                                                                                                                                                                                                                                                                                                                                                                                                                                                                                                                                                                                                                                                                                                                                                                                                                                                                                                                                                                                                                                                                                                                                                                                                                                                                                                                                                                                                                                                                                                                                                                                                                                         |                  |        |
|--------------------------------------------------------------------------------------------------------------------------------------------------------------------------------------------------------------------------------------------------------------------------------------------------------------------------------------------------------------------------------------------------------------------------------------------------------------------------------------------------------------------------------------------------------------------------------------------------------------------------------------------------------------------------------------------------------------------------------------------------------------------------------------------------------------------------------------------------------------------------------------------------------------------------------------------------------------------------------------------------------------------------------------------------------------------------------------------------------------------------------------------------------------------------------------------------------------------------------------------------------------------------------------------------------------------------------------------------------------------------------------------------------------------------------------------------------------------------------------------------------------------------------------------------------------------------------------------------------------------------------------------------------------------------------------------------------------------------------------------------------------------------------------------------------------------------------------------------------------------------------------------------------------------------------------------------------------------------------------------------------------------------------------------------------------------------------------------------------------------------------|------------------|--------|
| APPLICATIONS FOR INTERNATIONAL PROTECTION                                                                                                                                                                                                                                                                                                                                                                                                                                                                                                                                                                                                                                                                                                                                                                                                                                                                                                                                                                                                                                                                                                                                                                                                                                                                                                                                                                                                                                                                                                                                                                                                                                                                                                                                                                                                                                                                                                                                                                                                                                                                                      | September 2018   | 2018   |
| Number of persons who filed a first application for international                                                                                                                                                                                                                                                                                                                                                                                                                                                                                                                                                                                                                                                                                                                                                                                                                                                                                                                                                                                                                                                                                                                                                                                                                                                                                                                                                                                                                                                                                                                                                                                                                                                                                                                                                                                                                                                                                                                                                                                                                                                              |                  |        |
| protection *                                                                                                                                                                                                                                                                                                                                                                                                                                                                                                                                                                                                                                                                                                                                                                                                                                                                                                                                                                                                                                                                                                                                                                                                                                                                                                                                                                                                                                                                                                                                                                                                                                                                                                                                                                                                                                                                                                                                                                                                                                                                                                                   | 2.004            | 13.925 |
| Number of persons who filed a subsequent application for                                                                                                                                                                                                                                                                                                                                                                                                                                                                                                                                                                                                                                                                                                                                                                                                                                                                                                                                                                                                                                                                                                                                                                                                                                                                                                                                                                                                                                                                                                                                                                                                                                                                                                                                                                                                                                                                                                                                                                                                                                                                       |                  |        |
| international protection                                                                                                                                                                                                                                                                                                                                                                                                                                                                                                                                                                                                                                                                                                                                                                                                                                                                                                                                                                                                                                                                                                                                                                                                                                                                                                                                                                                                                                                                                                                                                                                                                                                                                                                                                                                                                                                                                                                                                                                                                                                                                                       | 341              | 3.573  |
| Total number of persons who filed an application for international                                                                                                                                                                                                                                                                                                                                                                                                                                                                                                                                                                                                                                                                                                                                                                                                                                                                                                                                                                                                                                                                                                                                                                                                                                                                                                                                                                                                                                                                                                                                                                                                                                                                                                                                                                                                                                                                                                                                                                                                                                                             |                  |        |
| protection                                                                                                                                                                                                                                                                                                                                                                                                                                                                                                                                                                                                                                                                                                                                                                                                                                                                                                                                                                                                                                                                                                                                                                                                                                                                                                                                                                                                                                                                                                                                                                                                                                                                                                                                                                                                                                                                                                                                                                                                                                                                                                                     | 2.345            | 17.498 |
|                                                                                                                                                                                                                                                                                                                                                                                                                                                                                                                                                                                                                                                                                                                                                                                                                                                                                                                                                                                                                                                                                                                                                                                                                                                                                                                                                                                                                                                                                                                                                                                                                                                                                                                                                                                                                                                                                                                                                                                                                                                                                                                                |                  |        |
| DECISIONS                                                                                                                                                                                                                                                                                                                                                                                                                                                                                                                                                                                                                                                                                                                                                                                                                                                                                                                                                                                                                                                                                                                                                                                                                                                                                                                                                                                                                                                                                                                                                                                                                                                                                                                                                                                                                                                                                                                                                                                                                                                                                                                      | September 2018   | 2018   |
| Intermediary decisions                                                                                                                                                                                                                                                                                                                                                                                                                                                                                                                                                                                                                                                                                                                                                                                                                                                                                                                                                                                                                                                                                                                                                                                                                                                                                                                                                                                                                                                                                                                                                                                                                                                                                                                                                                                                                                                                                                                                                                                                                                                                                                         |                  |        |
| Number of persons for whom a further assessment (border) was                                                                                                                                                                                                                                                                                                                                                                                                                                                                                                                                                                                                                                                                                                                                                                                                                                                                                                                                                                                                                                                                                                                                                                                                                                                                                                                                                                                                                                                                                                                                                                                                                                                                                                                                                                                                                                                                                                                                                                                                                                                                   |                  |        |
| decided + number of persons whose subsequent application was                                                                                                                                                                                                                                                                                                                                                                                                                                                                                                                                                                                                                                                                                                                                                                                                                                                                                                                                                                                                                                                                                                                                                                                                                                                                                                                                                                                                                                                                                                                                                                                                                                                                                                                                                                                                                                                                                                                                                                                                                                                                   |                  |        |
| declared admissible                                                                                                                                                                                                                                                                                                                                                                                                                                                                                                                                                                                                                                                                                                                                                                                                                                                                                                                                                                                                                                                                                                                                                                                                                                                                                                                                                                                                                                                                                                                                                                                                                                                                                                                                                                                                                                                                                                                                                                                                                                                                                                            | 80               | 815    |
| Final decisions                                                                                                                                                                                                                                                                                                                                                                                                                                                                                                                                                                                                                                                                                                                                                                                                                                                                                                                                                                                                                                                                                                                                                                                                                                                                                                                                                                                                                                                                                                                                                                                                                                                                                                                                                                                                                                                                                                                                                                                                                                                                                                                |                  |        |
| Number of persons who received a decision granting refugee status                                                                                                                                                                                                                                                                                                                                                                                                                                                                                                                                                                                                                                                                                                                                                                                                                                                                                                                                                                                                                                                                                                                                                                                                                                                                                                                                                                                                                                                                                                                                                                                                                                                                                                                                                                                                                                                                                                                                                                                                                                                              | 571              | 6.911  |
| Number of persons who received a decision granting subsidiary                                                                                                                                                                                                                                                                                                                                                                                                                                                                                                                                                                                                                                                                                                                                                                                                                                                                                                                                                                                                                                                                                                                                                                                                                                                                                                                                                                                                                                                                                                                                                                                                                                                                                                                                                                                                                                                                                                                                                                                                                                                                  |                  |        |
| protection status                                                                                                                                                                                                                                                                                                                                                                                                                                                                                                                                                                                                                                                                                                                                                                                                                                                                                                                                                                                                                                                                                                                                                                                                                                                                                                                                                                                                                                                                                                                                                                                                                                                                                                                                                                                                                                                                                                                                                                                                                                                                                                              | 92               | 1.427  |
| Number of persons whose application was declared inadmissible                                                                                                                                                                                                                                                                                                                                                                                                                                                                                                                                                                                                                                                                                                                                                                                                                                                                                                                                                                                                                                                                                                                                                                                                                                                                                                                                                                                                                                                                                                                                                                                                                                                                                                                                                                                                                                                                                                                                                                                                                                                                  | 263              | 2.699  |
| Number of persons whose application was considered manifestly                                                                                                                                                                                                                                                                                                                                                                                                                                                                                                                                                                                                                                                                                                                                                                                                                                                                                                                                                                                                                                                                                                                                                                                                                                                                                                                                                                                                                                                                                                                                                                                                                                                                                                                                                                                                                                                                                                                                                                                                                                                                  | 05               | 544    |
| unfounded                                                                                                                                                                                                                                                                                                                                                                                                                                                                                                                                                                                                                                                                                                                                                                                                                                                                                                                                                                                                                                                                                                                                                                                                                                                                                                                                                                                                                                                                                                                                                                                                                                                                                                                                                                                                                                                                                                                                                                                                                                                                                                                      | 85               | 511    |
| Number of persons who received a decision refusing refugee status and refusing subsidiary protection status                                                                                                                                                                                                                                                                                                                                                                                                                                                                                                                                                                                                                                                                                                                                                                                                                                                                                                                                                                                                                                                                                                                                                                                                                                                                                                                                                                                                                                                                                                                                                                                                                                                                                                                                                                                                                                                                                                                                                                                                                    | 323              | 4.132  |
| Number of persons whose status was ended or revoked                                                                                                                                                                                                                                                                                                                                                                                                                                                                                                                                                                                                                                                                                                                                                                                                                                                                                                                                                                                                                                                                                                                                                                                                                                                                                                                                                                                                                                                                                                                                                                                                                                                                                                                                                                                                                                                                                                                                                                                                                                                                            | 28               | 187    |
| Number of persons whose status was ended of revoked                                                                                                                                                                                                                                                                                                                                                                                                                                                                                                                                                                                                                                                                                                                                                                                                                                                                                                                                                                                                                                                                                                                                                                                                                                                                                                                                                                                                                                                                                                                                                                                                                                                                                                                                                                                                                                                                                                                                                                                                                                                                            | 20               | 107    |
| Total number of persons who received a decision regarding their                                                                                                                                                                                                                                                                                                                                                                                                                                                                                                                                                                                                                                                                                                                                                                                                                                                                                                                                                                                                                                                                                                                                                                                                                                                                                                                                                                                                                                                                                                                                                                                                                                                                                                                                                                                                                                                                                                                                                                                                                                                                |                  |        |
| application for international protection                                                                                                                                                                                                                                                                                                                                                                                                                                                                                                                                                                                                                                                                                                                                                                                                                                                                                                                                                                                                                                                                                                                                                                                                                                                                                                                                                                                                                                                                                                                                                                                                                                                                                                                                                                                                                                                                                                                                                                                                                                                                                       | 1.442            | 16.682 |
| The state of the s |                  |        |
|                                                                                                                                                                                                                                                                                                                                                                                                                                                                                                                                                                                                                                                                                                                                                                                                                                                                                                                                                                                                                                                                                                                                                                                                                                                                                                                                                                                                                                                                                                                                                                                                                                                                                                                                                                                                                                                                                                                                                                                                                                                                                                                                |                  |        |
|                                                                                                                                                                                                                                                                                                                                                                                                                                                                                                                                                                                                                                                                                                                                                                                                                                                                                                                                                                                                                                                                                                                                                                                                                                                                                                                                                                                                                                                                                                                                                                                                                                                                                                                                                                                                                                                                                                                                                                                                                                                                                                                                | End of September |        |
| CASELOAD                                                                                                                                                                                                                                                                                                                                                                                                                                                                                                                                                                                                                                                                                                                                                                                                                                                                                                                                                                                                                                                                                                                                                                                                                                                                                                                                                                                                                                                                                                                                                                                                                                                                                                                                                                                                                                                                                                                                                                                                                                                                                                                       | 2018             |        |
|                                                                                                                                                                                                                                                                                                                                                                                                                                                                                                                                                                                                                                                                                                                                                                                                                                                                                                                                                                                                                                                                                                                                                                                                                                                                                                                                                                                                                                                                                                                                                                                                                                                                                                                                                                                                                                                                                                                                                                                                                                                                                                                                | 5.247 cases      |        |