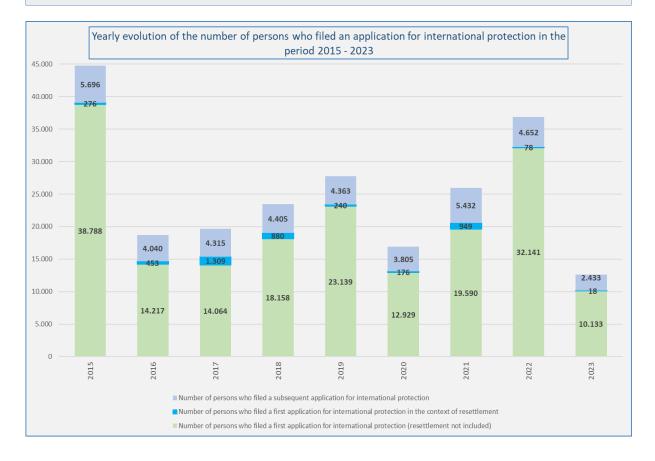

## APPLICATIONS FOR INTERNATIONAL PROTECTION (Source: Immigration Office)

| Number of persons who filed an application for international protection in 2022 and 2023 |                                                                                                                       |                                                                                                                                                              |                                                                                                                                                  |                                                                                                                            |  |  |  |  |  |  |
|------------------------------------------------------------------------------------------|-----------------------------------------------------------------------------------------------------------------------|--------------------------------------------------------------------------------------------------------------------------------------------------------------|--------------------------------------------------------------------------------------------------------------------------------------------------|----------------------------------------------------------------------------------------------------------------------------|--|--|--|--|--|--|
|                                                                                          | persons who filed<br>an application for<br>international                                                              | Number of<br>persons who filed<br>a first application<br>for international<br>protection 2022<br>(resettlement not<br>included)                              | a first application<br>for international<br>protection 2022                                                                                      | Number of<br>persons who filed<br>a subsequent<br>application for<br>international<br>protection 2022                      |  |  |  |  |  |  |
| January                                                                                  | 2.680                                                                                                                 | 2.208                                                                                                                                                        | 15                                                                                                                                               | 457                                                                                                                        |  |  |  |  |  |  |
| February                                                                                 | 2.290                                                                                                                 | 1.885                                                                                                                                                        | 0                                                                                                                                                | 405                                                                                                                        |  |  |  |  |  |  |
| March                                                                                    | 3.247                                                                                                                 | 2.922                                                                                                                                                        | 8                                                                                                                                                | 317                                                                                                                        |  |  |  |  |  |  |
| April                                                                                    | 2.333                                                                                                                 | 1.936                                                                                                                                                        | 9                                                                                                                                                | 388                                                                                                                        |  |  |  |  |  |  |
| May                                                                                      | 2.556                                                                                                                 | 2.190                                                                                                                                                        | 0                                                                                                                                                | 366                                                                                                                        |  |  |  |  |  |  |
| June                                                                                     | 2.945                                                                                                                 | 2.521                                                                                                                                                        | 9                                                                                                                                                | 415                                                                                                                        |  |  |  |  |  |  |
| July                                                                                     | 3.047                                                                                                                 | 2.660                                                                                                                                                        | 5                                                                                                                                                | 382                                                                                                                        |  |  |  |  |  |  |
| August                                                                                   | 3.529                                                                                                                 | 3.202                                                                                                                                                        | 0                                                                                                                                                | 327                                                                                                                        |  |  |  |  |  |  |
| September                                                                                | 4.009                                                                                                                 | 3.630                                                                                                                                                        | 0                                                                                                                                                | 379                                                                                                                        |  |  |  |  |  |  |
| October                                                                                  | 4.224                                                                                                                 | 3.764                                                                                                                                                        | 4                                                                                                                                                | 456                                                                                                                        |  |  |  |  |  |  |
| November                                                                                 | 3.391                                                                                                                 | 2.999                                                                                                                                                        | 22                                                                                                                                               | 370                                                                                                                        |  |  |  |  |  |  |
| December                                                                                 | 2.620                                                                                                                 | 2.224                                                                                                                                                        | 6                                                                                                                                                | 390                                                                                                                        |  |  |  |  |  |  |
| Total                                                                                    | 36.871                                                                                                                | 32.141                                                                                                                                                       | 78                                                                                                                                               | 4.652                                                                                                                      |  |  |  |  |  |  |
|                                                                                          |                                                                                                                       |                                                                                                                                                              |                                                                                                                                                  |                                                                                                                            |  |  |  |  |  |  |
|                                                                                          |                                                                                                                       |                                                                                                                                                              |                                                                                                                                                  |                                                                                                                            |  |  |  |  |  |  |
|                                                                                          | Total number of<br>persons who<br>filed an<br>application for<br>international                                        | filed a first<br>application for<br>international<br>protection                                                                                              | Number of<br>persons who<br>filed a first<br>application for<br>international<br>protection                                                      | Number of<br>persons who<br>filed a<br>subsequent<br>application for<br>international                                      |  |  |  |  |  |  |
|                                                                                          | persons who<br>filed an<br>application for                                                                            | persons who<br>filed a first<br>application for<br>international                                                                                             | persons who<br>filed a first<br>application for<br>international                                                                                 | persons who<br>filed a<br>subsequent<br>application for<br>international<br>protection                                     |  |  |  |  |  |  |
|                                                                                          | persons who<br>filed an<br>application for<br>international<br>protection<br>2023                                     | persons who<br>filed a first<br>application for<br>international<br>protection<br>2023<br>(resettlement<br>not included)                                     | persons who<br>filed a first<br>application for<br>international<br>protection<br>2023 in the<br>context of<br>resettlement                      | persons who<br>filed a<br>subsequent<br>application for<br>international<br>protection<br>2023                             |  |  |  |  |  |  |
| January                                                                                  | persons who<br>filed an<br>application for<br>international<br>protection<br>2023<br>2.785                            | persons who<br>filed a first<br>application for<br>international<br>protection<br>2023<br>(resettlement<br>not included)<br>2.286                            | persons who<br>filed a first<br>application for<br>international<br>protection<br>2023 in the<br>context of                                      | persons who<br>filed a<br>subsequent<br>application for<br>international<br>protection<br>2023<br>491                      |  |  |  |  |  |  |
| February                                                                                 | persons who<br>filed an<br>application for<br>international<br>protection<br>2023<br>2.785<br>2.399                   | persons who<br>filed a first<br>application for<br>international<br>protection<br>2023<br>(resettlement<br>not included)<br>2.286<br>1.944                   | persons who<br>filed a first<br>application for<br>international<br>protection<br>2023 in the<br>context of<br>resettlement                      | persons who<br>filed a<br>subsequent<br>application for<br>international<br>protection<br>2023<br>491<br>455               |  |  |  |  |  |  |
|                                                                                          | persons who<br>filed an<br>application for<br>international<br>protection<br>2023<br>2.785<br>2.399<br>2.644          | persons who<br>filed a first<br>application for<br>international<br>protection<br>2023<br>(resettlement<br>not included)<br>2.286<br>1.944<br>2.038          | persons who<br>filed a first<br>application for<br>international<br>protection<br>2023 in the<br>context of<br>resettlement                      | persons who<br>filed a<br>subsequent<br>application for<br>international<br>protection<br>2023<br>491<br>455<br>596        |  |  |  |  |  |  |
| February<br>March<br>April                                                               | persons who<br>filed an<br>application for<br>international<br>protection<br>2023<br>2.785<br>2.399<br>2.644<br>2.053 | persons who<br>filed a first<br>application for<br>international<br>protection<br>2023<br>(resettlement<br>not included)<br>2.286<br>1.944<br>2.038<br>1.628 | persons who<br>filed a first<br>application for<br>international<br>protection<br>2023 in the<br>context of<br>resettlement<br>8<br>0<br>10<br>0 | persons who<br>filed a<br>subsequent<br>application for<br>international<br>protection<br>2023<br>491<br>455<br>596<br>425 |  |  |  |  |  |  |
| February<br>March<br>April<br>May                                                        | persons who<br>filed an<br>application for<br>international<br>protection<br>2023<br>2.785<br>2.399<br>2.644          | persons who<br>filed a first<br>application for<br>international<br>protection<br>2023<br>(resettlement<br>not included)<br>2.286<br>1.944<br>2.038          | persons who<br>filed a first<br>application for<br>international<br>protection<br>2023 in the<br>context of<br>resettlement<br>8<br>0<br>10      | persons who<br>filed a<br>subsequent<br>application for<br>international<br>protection<br>2023<br>491<br>455<br>596        |  |  |  |  |  |  |
| February<br>March<br>April<br>May<br>June                                                | persons who<br>filed an<br>application for<br>international<br>protection<br>2023<br>2.785<br>2.399<br>2.644<br>2.053 | persons who<br>filed a first<br>application for<br>international<br>protection<br>2023<br>(resettlement<br>not included)<br>2.286<br>1.944<br>2.038<br>1.628 | persons who<br>filed a first<br>application for<br>international<br>protection<br>2023 in the<br>context of<br>resettlement<br>8<br>0<br>10<br>0 | persons who<br>filed a<br>subsequent<br>application for<br>international<br>protection<br>2023<br>491<br>455<br>596<br>425 |  |  |  |  |  |  |
| February<br>March<br>April<br>May<br>June<br>July                                        | persons who<br>filed an<br>application for<br>international<br>protection<br>2023<br>2.785<br>2.399<br>2.644<br>2.053 | persons who<br>filed a first<br>application for<br>international<br>protection<br>2023<br>(resettlement<br>not included)<br>2.286<br>1.944<br>2.038<br>1.628 | persons who<br>filed a first<br>application for<br>international<br>protection<br>2023 in the<br>context of<br>resettlement<br>8<br>0<br>10<br>0 | persons who<br>filed a<br>subsequent<br>application for<br>international<br>protection<br>2023<br>491<br>455<br>596<br>425 |  |  |  |  |  |  |
| February<br>March<br>April<br>May<br>June                                                | persons who<br>filed an<br>application for<br>international<br>protection<br>2023<br>2.785<br>2.399<br>2.644<br>2.053 | persons who<br>filed a first<br>application for<br>international<br>protection<br>2023<br>(resettlement<br>not included)<br>2.286<br>1.944<br>2.038<br>1.628 | persons who<br>filed a first<br>application for<br>international<br>protection<br>2023 in the<br>context of<br>resettlement<br>8<br>0<br>10<br>0 | persons who<br>filed a<br>subsequent<br>application for<br>international<br>protection<br>2023<br>491<br>455<br>596<br>425 |  |  |  |  |  |  |
| February<br>March<br>April<br>May<br>June<br>July                                        | persons who<br>filed an<br>application for<br>international<br>protection<br>2023<br>2.785<br>2.399<br>2.644<br>2.053 | persons who<br>filed a first<br>application for<br>international<br>protection<br>2023<br>(resettlement<br>not included)<br>2.286<br>1.944<br>2.038<br>1.628 | persons who<br>filed a first<br>application for<br>international<br>protection<br>2023 in the<br>context of<br>resettlement<br>8<br>0<br>10<br>0 | persons who<br>filed a<br>subsequent<br>application for<br>international<br>protection<br>2023<br>491<br>455<br>596<br>425 |  |  |  |  |  |  |
| February<br>March<br>April<br>May<br>June<br>July<br>August                              | persons who<br>filed an<br>application for<br>international<br>protection<br>2023<br>2.785<br>2.399<br>2.644<br>2.053 | persons who<br>filed a first<br>application for<br>international<br>protection<br>2023<br>(resettlement<br>not included)<br>2.286<br>1.944<br>2.038<br>1.628 | persons who<br>filed a first<br>application for<br>international<br>protection<br>2023 in the<br>context of<br>resettlement<br>8<br>0<br>10<br>0 | persons who<br>filed a<br>subsequent<br>application for<br>international<br>protection<br>2023<br>491<br>455<br>596<br>425 |  |  |  |  |  |  |
| February<br>March<br>April<br>May<br>June<br>July<br>August<br>September                 | persons who<br>filed an<br>application for<br>international<br>protection<br>2023<br>2.785<br>2.399<br>2.644<br>2.053 | persons who<br>filed a first<br>application for<br>international<br>protection<br>2023<br>(resettlement<br>not included)<br>2.286<br>1.944<br>2.038<br>1.628 | persons who<br>filed a first<br>application for<br>international<br>protection<br>2023 in the<br>context of<br>resettlement<br>8<br>0<br>10<br>0 | persons who<br>filed a<br>subsequent<br>application for<br>international<br>protection<br>2023<br>491<br>455<br>596<br>425 |  |  |  |  |  |  |
| February<br>March<br>April<br>May<br>June<br>July<br>August<br>September<br>October      | persons who<br>filed an<br>application for<br>international<br>protection<br>2023<br>2.785<br>2.399<br>2.644<br>2.053 | persons who<br>filed a first<br>application for<br>international<br>protection<br>2023<br>(resettlement<br>not included)<br>2.286<br>1.944<br>2.038<br>1.628 | persons who<br>filed a first<br>application for<br>international<br>protection<br>2023 in the<br>context of<br>resettlement<br>8<br>0<br>10<br>0 | persons who<br>filed a<br>subsequent<br>application for<br>international<br>protection<br>2023<br>491<br>455<br>596<br>425 |  |  |  |  |  |  |