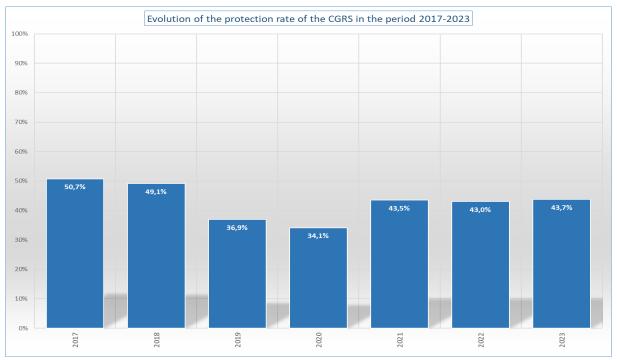

F 02 205 50 01

\* The protection rate is the percentage of applications leading to recognition of refugee status or granting of subsidiary protection status compared to the total number of final decisions (= total number of decisions – the intermediary decisions) - the number of files where the protection status was revoked or ended.