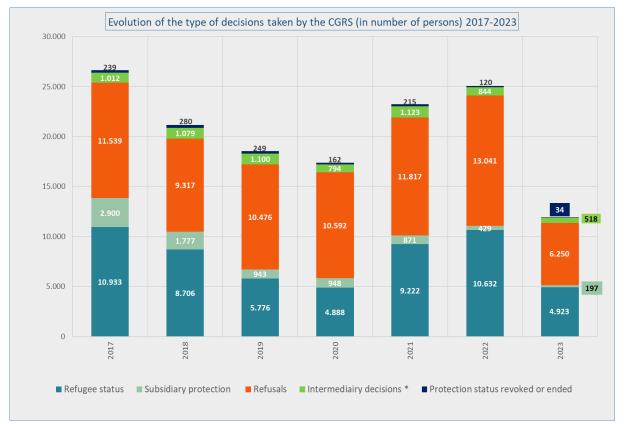

### DECISIONS (Source: CGRS)

| Number of persons who received a decision regarding their application for international protection                                                        |       |       |       |       |       |     |     |     |     |     |     |     |        |
|-----------------------------------------------------------------------------------------------------------------------------------------------------------|-------|-------|-------|-------|-------|-----|-----|-----|-----|-----|-----|-----|--------|
| Decisions                                                                                                                                                 | Jan   | Feb   | Mar   | Apr   | May   | Jun | Jul | Aug | Sep | Oct | Nov | Dec | Tot    |
| Intermediary decisions                                                                                                                                    |       |       |       |       |       |     |     |     |     |     |     |     |        |
| Number of persons for whom a<br>further assessment (border) was<br>decided + number of persons whose<br>subsequent application was declared<br>admissible | 75    | 85    | 115   | 114   | 129   |     |     |     |     |     |     |     | 518    |
| Final decisions                                                                                                                                           |       |       |       |       |       |     |     |     |     |     |     |     |        |
| Number of persons who received a decision granting refugee status                                                                                         | 763   | 760   | 1.138 | 1.164 | 1.098 |     |     |     |     |     |     |     | 4.923  |
| Number of persons who received a<br>decision granting subsidiary<br>protection status                                                                     | 40    | 46    | 38    | 37    | 36    |     |     |     |     |     |     |     | 197    |
| Number of persons whose application<br>was declared inadmissible                                                                                          | 317   | 308   | 403   | 359   | 347   |     |     |     |     |     |     |     | 1.734  |
| Number of persons whose application<br>was considered manifestly unfounded                                                                                | 105   | 83    | 138   | 102   | 58    |     |     |     |     |     |     |     | 486    |
| Number of persons who received a decision refusing refugee status and refusing subsidiary protection status                                               | 644   | 775   | 958   | 780   | 873   |     |     |     |     |     |     |     | 4.030  |
| Number of persons whose status<br>was ended or revoked                                                                                                    | 7     | 5     | 5     | 12    | 5     |     |     |     |     |     |     |     | 34     |
| Total number of persons who<br>received a decision regarding their<br>application for international<br>protection                                         | 1.951 | 2.062 | 2.795 | 2.568 | 2.546 |     |     |     |     |     |     |     | 11.922 |

F 02 205 50 01

|                                                                                | Number of decisions (cases) |       |       |       |       |     |     |     |     |     |     |     |        |
|--------------------------------------------------------------------------------|-----------------------------|-------|-------|-------|-------|-----|-----|-----|-----|-----|-----|-----|--------|
| Decisions                                                                      | Jan                         | Feb   | Mar   | Apr   | May   | Jun | Jul | Aug | Sep | Oct | Nov | Dec | Tot    |
| Intermediary decisions                                                         |                             |       |       |       |       |     |     |     |     |     |     |     |        |
| Further assessment (border) +<br>subsequent application declared<br>admissible | 67                          | 78    | 98    | 93    | 115   |     |     |     |     |     |     |     | 451    |
| Final decisions                                                                |                             |       |       |       |       |     |     |     |     |     |     |     |        |
| Recognition of refugee status (RS)                                             | 653                         | 644   | 917   | 975   | 943   |     |     |     |     |     |     |     | 4.132  |
| Granting of subsidiary protection status (SP)                                  | 38                          | 41    | 37    | 33    | 33    |     |     |     |     |     |     |     | 182    |
| Application declared inadmissible                                              | 274                         | 281   | 355   | 313   | 319   |     |     |     |     |     |     |     | 1.542  |
| Application considered manifestly<br>unfounded                                 | 74                          | 50    | 105   | 73    | 44    |     |     |     |     |     |     |     | 346    |
| Refusal of refugee status and refusal<br>of subsidiary protection status       | 588                         | 705   | 866   | 712   | 800   |     |     |     |     |     |     |     | 3.671  |
| Protection status revoked or ended                                             | 7                           | 5     | 5     | 12    | 5     |     |     |     |     |     |     |     | 34     |
|                                                                                |                             |       |       |       |       |     |     |     |     |     |     |     |        |
| Total number of decisions                                                      | 1.701                       | 1.804 | 2.383 | 2.211 | 2.259 |     |     |     |     |     |     |     | 10.358 |