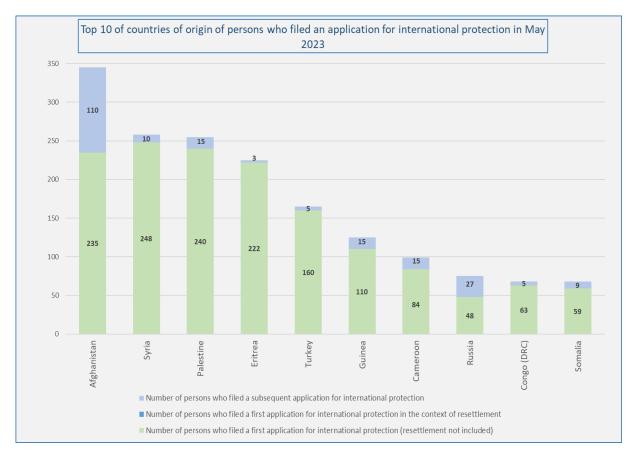

## TOP 10 OF COUNTRIES OF ORIGIN (Source: Immigration Office )

|    | Top 10 of countries of origin of persons who filed an application for international protection in May 2023 |                                                                                        |                                                                                                                      |                                                                                                                         |                                                                                            |  |  |  |  |  |  |
|----|------------------------------------------------------------------------------------------------------------|----------------------------------------------------------------------------------------|----------------------------------------------------------------------------------------------------------------------|-------------------------------------------------------------------------------------------------------------------------|--------------------------------------------------------------------------------------------|--|--|--|--|--|--|
|    | Country of origin                                                                                          | Total number of persons<br>who filed an application<br>for international<br>protection | Number of persons who<br>filed a first application for<br>international protection<br>(resettlement not<br>included) | Number of persons who<br>filed a first application for<br>international protection in<br>the context of<br>resettlement | Number of persons who<br>filed a subsequent<br>application for<br>international protection |  |  |  |  |  |  |
| 1  | Afghanistan                                                                                                | 345                                                                                    | 235                                                                                                                  | 0                                                                                                                       | 110                                                                                        |  |  |  |  |  |  |
| 2  | Syria                                                                                                      | 258                                                                                    | 248                                                                                                                  | 0                                                                                                                       | 10                                                                                         |  |  |  |  |  |  |
| 3  | Palestine                                                                                                  | 255                                                                                    | 240                                                                                                                  | 0                                                                                                                       | 15                                                                                         |  |  |  |  |  |  |
| 4  | Eritrea                                                                                                    | 225                                                                                    | 222                                                                                                                  | 0                                                                                                                       | 3                                                                                          |  |  |  |  |  |  |
| 5  | Turkey                                                                                                     | 165                                                                                    | 160                                                                                                                  | 0                                                                                                                       | 5                                                                                          |  |  |  |  |  |  |
| 6  | Guinea                                                                                                     | 125                                                                                    | 110                                                                                                                  | 0                                                                                                                       | 15                                                                                         |  |  |  |  |  |  |
| 7  | Cameroon                                                                                                   | 99                                                                                     | 84                                                                                                                   | 0                                                                                                                       | 15                                                                                         |  |  |  |  |  |  |
| 8  | Russia                                                                                                     | 75                                                                                     | 48                                                                                                                   | 0                                                                                                                       | 27                                                                                         |  |  |  |  |  |  |
| 9  | Congo (DRC)                                                                                                | 68                                                                                     | 63                                                                                                                   | 0                                                                                                                       | 5                                                                                          |  |  |  |  |  |  |
| 10 | Somalia                                                                                                    | 68                                                                                     | 59                                                                                                                   | 0                                                                                                                       | 9                                                                                          |  |  |  |  |  |  |
|    | Other countries                                                                                            | 1.020                                                                                  | 768                                                                                                                  | 0                                                                                                                       | 252                                                                                        |  |  |  |  |  |  |
|    | Total May                                                                                                  | 2.703                                                                                  | 2.237                                                                                                                | 0                                                                                                                       | 466                                                                                        |  |  |  |  |  |  |