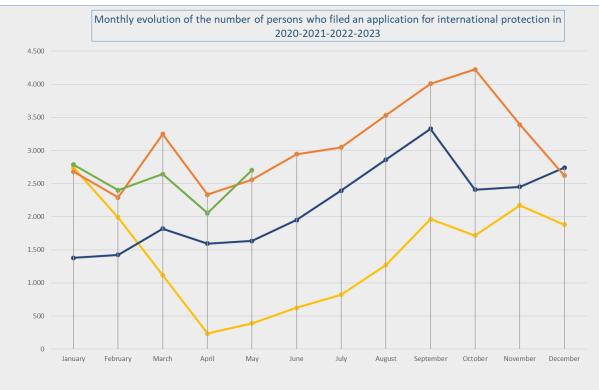

## APPLICATIONS FOR INTERNATIONAL PROTECTION (Source: Immigration Office)

| Number of persons who filed an application for international protection in 2022 and 2023 |                                                                                                                       |                                                                                                                                                              |                                                                                                                                                  |                                                                                                                            |  |  |  |  |  |  |
|------------------------------------------------------------------------------------------|-----------------------------------------------------------------------------------------------------------------------|--------------------------------------------------------------------------------------------------------------------------------------------------------------|--------------------------------------------------------------------------------------------------------------------------------------------------|----------------------------------------------------------------------------------------------------------------------------|--|--|--|--|--|--|
|                                                                                          | persons who filed<br>an application for<br>international                                                              | Number of<br>persons who filed<br>a first application<br>for international<br>protection 2022<br>(resettlement not<br>included)                              | a first application<br>for international<br>protection 2022                                                                                      | Number of<br>persons who filed<br>a subsequent<br>application for<br>international<br>protection 2022                      |  |  |  |  |  |  |
| January                                                                                  | 2.680                                                                                                                 | 2.208                                                                                                                                                        | 15                                                                                                                                               | 457                                                                                                                        |  |  |  |  |  |  |
| February                                                                                 | 2.290                                                                                                                 | 1.885                                                                                                                                                        | 0                                                                                                                                                | 405                                                                                                                        |  |  |  |  |  |  |
| March                                                                                    | 3.247                                                                                                                 | 2.922                                                                                                                                                        | 8                                                                                                                                                | 317                                                                                                                        |  |  |  |  |  |  |
| April                                                                                    | 2.333                                                                                                                 | 1.936                                                                                                                                                        | 9                                                                                                                                                | 388                                                                                                                        |  |  |  |  |  |  |
| May                                                                                      | 2.556                                                                                                                 | 2.190                                                                                                                                                        | 0                                                                                                                                                | 366                                                                                                                        |  |  |  |  |  |  |
| June                                                                                     | 2.945                                                                                                                 | 2.521                                                                                                                                                        | 9                                                                                                                                                | 415                                                                                                                        |  |  |  |  |  |  |
| July                                                                                     | 3.047                                                                                                                 | 2.660                                                                                                                                                        | 5                                                                                                                                                | 382                                                                                                                        |  |  |  |  |  |  |
| August                                                                                   | 3.529                                                                                                                 | 3.202                                                                                                                                                        | 0                                                                                                                                                | 327                                                                                                                        |  |  |  |  |  |  |
| September                                                                                | 4.009                                                                                                                 | 3.630                                                                                                                                                        | 0                                                                                                                                                | 379                                                                                                                        |  |  |  |  |  |  |
| October                                                                                  | 4.224                                                                                                                 | 3.764                                                                                                                                                        | 4                                                                                                                                                | 456                                                                                                                        |  |  |  |  |  |  |
| November                                                                                 | 3.391                                                                                                                 | 2.999                                                                                                                                                        | 22                                                                                                                                               | 370                                                                                                                        |  |  |  |  |  |  |
| December                                                                                 | 2.620                                                                                                                 | 2.224                                                                                                                                                        | 6                                                                                                                                                | 390                                                                                                                        |  |  |  |  |  |  |
| Total                                                                                    | 36.871                                                                                                                | 32.141                                                                                                                                                       | 78                                                                                                                                               | 4.652                                                                                                                      |  |  |  |  |  |  |
|                                                                                          |                                                                                                                       |                                                                                                                                                              |                                                                                                                                                  |                                                                                                                            |  |  |  |  |  |  |
|                                                                                          |                                                                                                                       |                                                                                                                                                              |                                                                                                                                                  |                                                                                                                            |  |  |  |  |  |  |
|                                                                                          | Total number of<br>persons who<br>filed an<br>application for<br>international                                        | filed a first<br>application for<br>international<br>protection                                                                                              | Number of<br>persons who<br>filed a first<br>application for<br>international<br>protection                                                      | Number of<br>persons who<br>filed a<br>subsequent<br>application for<br>international                                      |  |  |  |  |  |  |
|                                                                                          | persons who<br>filed an<br>application for                                                                            | persons who<br>filed a first<br>application for<br>international                                                                                             | persons who<br>filed a first<br>application for<br>international                                                                                 | persons who<br>filed a<br>subsequent<br>application for<br>international<br>protection                                     |  |  |  |  |  |  |
|                                                                                          | persons who<br>filed an<br>application for<br>international<br>protection<br>2023                                     | persons who<br>filed a first<br>application for<br>international<br>protection<br>2023<br>(resettlement<br>not included)                                     | persons who<br>filed a first<br>application for<br>international<br>protection<br>2023 in the<br>context of<br>resettlement                      | persons who<br>filed a<br>subsequent<br>application for<br>international<br>protection<br>2023                             |  |  |  |  |  |  |
| January                                                                                  | persons who<br>filed an<br>application for<br>international<br>protection<br>2023<br>2.785                            | persons who<br>filed a first<br>application for<br>international<br>protection<br>2023<br>(resettlement<br>not included)<br>2.286                            | persons who<br>filed a first<br>application for<br>international<br>protection<br>2023 in the<br>context of                                      | persons who<br>filed a<br>subsequent<br>application for<br>international<br>protection<br>2023<br>491                      |  |  |  |  |  |  |
| February                                                                                 | persons who<br>filed an<br>application for<br>international<br>protection<br>2023<br>2.785<br>2.399                   | persons who<br>filed a first<br>application for<br>international<br>protection<br>2023<br>(resettlement<br>not included)<br>2.286<br>1.944                   | persons who<br>filed a first<br>application for<br>international<br>protection<br>2023 in the<br>context of<br>resettlement                      | persons who<br>filed a<br>subsequent<br>application for<br>international<br>protection<br>2023<br>491<br>455               |  |  |  |  |  |  |
|                                                                                          | persons who<br>filed an<br>application for<br>international<br>protection<br>2023<br>2.785<br>2.399<br>2.644          | persons who<br>filed a first<br>application for<br>international<br>protection<br>2023<br>(resettlement<br>not included)<br>2.286<br>1.944<br>2.038          | persons who<br>filed a first<br>application for<br>international<br>protection<br>2023 in the<br>context of<br>resettlement                      | persons who<br>filed a<br>subsequent<br>application for<br>international<br>protection<br>2023<br>491<br>455<br>596        |  |  |  |  |  |  |
| February<br>March<br>April                                                               | persons who<br>filed an<br>application for<br>international<br>protection<br>2023<br>2.785<br>2.399<br>2.644<br>2.053 | persons who<br>filed a first<br>application for<br>international<br>protection<br>2023<br>(resettlement<br>not included)<br>2.286<br>1.944<br>2.038<br>1.628 | persons who<br>filed a first<br>application for<br>international<br>protection<br>2023 in the<br>context of<br>resettlement<br>8<br>0<br>10<br>0 | persons who<br>filed a<br>subsequent<br>application for<br>international<br>protection<br>2023<br>491<br>455<br>596<br>425 |  |  |  |  |  |  |
| February<br>March<br>April<br>May                                                        | persons who<br>filed an<br>application for<br>international<br>protection<br>2023<br>2.785<br>2.399<br>2.644          | persons who<br>filed a first<br>application for<br>international<br>protection<br>2023<br>(resettlement<br>not included)<br>2.286<br>1.944<br>2.038          | persons who<br>filed a first<br>application for<br>international<br>protection<br>2023 in the<br>context of<br>resettlement<br>8<br>0<br>10      | persons who<br>filed a<br>subsequent<br>application for<br>international<br>protection<br>2023<br>491<br>455<br>596        |  |  |  |  |  |  |
| February<br>March<br>April<br>May<br>June                                                | persons who<br>filed an<br>application for<br>international<br>protection<br>2023<br>2.785<br>2.399<br>2.644<br>2.053 | persons who<br>filed a first<br>application for<br>international<br>protection<br>2023<br>(resettlement<br>not included)<br>2.286<br>1.944<br>2.038<br>1.628 | persons who<br>filed a first<br>application for<br>international<br>protection<br>2023 in the<br>context of<br>resettlement<br>8<br>0<br>10<br>0 | persons who<br>filed a<br>subsequent<br>application for<br>international<br>protection<br>2023<br>491<br>455<br>596<br>425 |  |  |  |  |  |  |
| February<br>March<br>April<br>May<br>June<br>July                                        | persons who<br>filed an<br>application for<br>international<br>protection<br>2023<br>2.785<br>2.399<br>2.644<br>2.053 | persons who<br>filed a first<br>application for<br>international<br>protection<br>2023<br>(resettlement<br>not included)<br>2.286<br>1.944<br>2.038<br>1.628 | persons who<br>filed a first<br>application for<br>international<br>protection<br>2023 in the<br>context of<br>resettlement<br>8<br>0<br>10<br>0 | persons who<br>filed a<br>subsequent<br>application for<br>international<br>protection<br>2023<br>491<br>455<br>596<br>425 |  |  |  |  |  |  |
| February<br>March<br>April<br>May<br>June                                                | persons who<br>filed an<br>application for<br>international<br>protection<br>2023<br>2.785<br>2.399<br>2.644<br>2.053 | persons who<br>filed a first<br>application for<br>international<br>protection<br>2023<br>(resettlement<br>not included)<br>2.286<br>1.944<br>2.038<br>1.628 | persons who<br>filed a first<br>application for<br>international<br>protection<br>2023 in the<br>context of<br>resettlement<br>8<br>0<br>10<br>0 | persons who<br>filed a<br>subsequent<br>application for<br>international<br>protection<br>2023<br>491<br>455<br>596<br>425 |  |  |  |  |  |  |
| February<br>March<br>April<br>May<br>June<br>July                                        | persons who<br>filed an<br>application for<br>international<br>protection<br>2023<br>2.785<br>2.399<br>2.644<br>2.053 | persons who<br>filed a first<br>application for<br>international<br>protection<br>2023<br>(resettlement<br>not included)<br>2.286<br>1.944<br>2.038<br>1.628 | persons who<br>filed a first<br>application for<br>international<br>protection<br>2023 in the<br>context of<br>resettlement<br>8<br>0<br>10<br>0 | persons who<br>filed a<br>subsequent<br>application for<br>international<br>protection<br>2023<br>491<br>455<br>596<br>425 |  |  |  |  |  |  |
| February<br>March<br>April<br>May<br>June<br>July<br>August                              | persons who<br>filed an<br>application for<br>international<br>protection<br>2023<br>2.785<br>2.399<br>2.644<br>2.053 | persons who<br>filed a first<br>application for<br>international<br>protection<br>2023<br>(resettlement<br>not included)<br>2.286<br>1.944<br>2.038<br>1.628 | persons who<br>filed a first<br>application for<br>international<br>protection<br>2023 in the<br>context of<br>resettlement<br>8<br>0<br>10<br>0 | persons who<br>filed a<br>subsequent<br>application for<br>international<br>protection<br>2023<br>491<br>455<br>596<br>425 |  |  |  |  |  |  |
| February<br>March<br>April<br>May<br>June<br>July<br>August<br>September                 | persons who<br>filed an<br>application for<br>international<br>protection<br>2023<br>2.785<br>2.399<br>2.644<br>2.053 | persons who<br>filed a first<br>application for<br>international<br>protection<br>2023<br>(resettlement<br>not included)<br>2.286<br>1.944<br>2.038<br>1.628 | persons who<br>filed a first<br>application for<br>international<br>protection<br>2023 in the<br>context of<br>resettlement<br>8<br>0<br>10<br>0 | persons who<br>filed a<br>subsequent<br>application for<br>international<br>protection<br>2023<br>491<br>455<br>596<br>425 |  |  |  |  |  |  |
| February<br>March<br>April<br>May<br>June<br>July<br>August<br>September<br>October      | persons who<br>filed an<br>application for<br>international<br>protection<br>2023<br>2.785<br>2.399<br>2.644<br>2.053 | persons who<br>filed a first<br>application for<br>international<br>protection<br>2023<br>(resettlement<br>not included)<br>2.286<br>1.944<br>2.038<br>1.628 | persons who<br>filed a first<br>application for<br>international<br>protection<br>2023 in the<br>context of<br>resettlement<br>8<br>0<br>10<br>0 | persons who<br>filed a<br>subsequent<br>application for<br>international<br>protection<br>2023<br>491<br>455<br>596<br>425 |  |  |  |  |  |  |