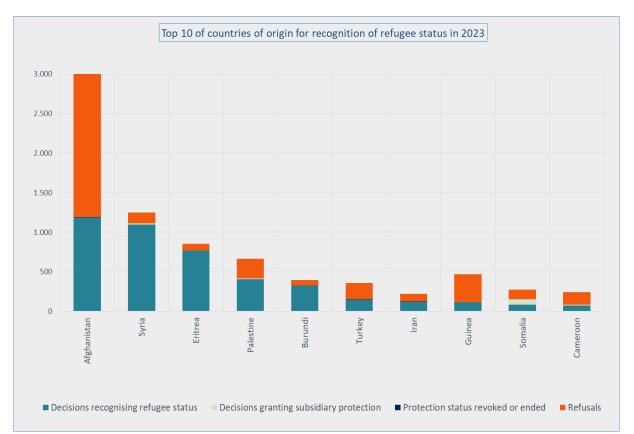

F 02 205 50 01

|    | Top 10 of countries of origin for recognition of refugee status in 2023 |                                         |                                          |                                    |          |                                   |  |  |  |  |  |  |
|----|-------------------------------------------------------------------------|-----------------------------------------|------------------------------------------|------------------------------------|----------|-----------------------------------|--|--|--|--|--|--|
|    | Country of origin                                                       | Decisions recognising<br>refugee status | Decisions granting subsidiary protection | Protection status revoked or ended | Refusals | Total number of final decisions * |  |  |  |  |  |  |
| 1  | Afghanistan                                                             | 1.185                                   | 2                                        | 3                                  | 1.817    | 3.007                             |  |  |  |  |  |  |
| 2  | Syria                                                                   | 1.097                                   | 14                                       | 3                                  | 135      | 1.249                             |  |  |  |  |  |  |
| 3  | Eritrea                                                                 | 768                                     | 0                                        | 0                                  | 86       | 854                               |  |  |  |  |  |  |
| 4  | Palestine                                                               | 406                                     | 11                                       | 1                                  | 244      | 662                               |  |  |  |  |  |  |
| 5  | Burundi                                                                 | 327                                     | 0                                        | 1                                  | 69       | 397                               |  |  |  |  |  |  |
| 6  | Turkey                                                                  | 148                                     | 0                                        | 3                                  | 207      | 358                               |  |  |  |  |  |  |
| 7  | Iran                                                                    | 123                                     | 0                                        | 1                                  | 98       | 222                               |  |  |  |  |  |  |
| 8  | Guinea                                                                  | 114                                     | 1                                        | 2                                  | 353      | 470                               |  |  |  |  |  |  |
| 9  | Somalia                                                                 | 83                                      | 71                                       | 1                                  | 119      | 274                               |  |  |  |  |  |  |
| 10 | Cameroon                                                                | 75                                      | 8                                        | 0                                  | 159      | 242                               |  |  |  |  |  |  |
|    | Other countries                                                         | 597                                     | 90                                       | 19                                 | 2.963    | 3.669                             |  |  |  |  |  |  |
|    | Total 2023                                                              | 4.923                                   | 197                                      | 34                                 | 6.250    | 11.404                            |  |  |  |  |  |  |