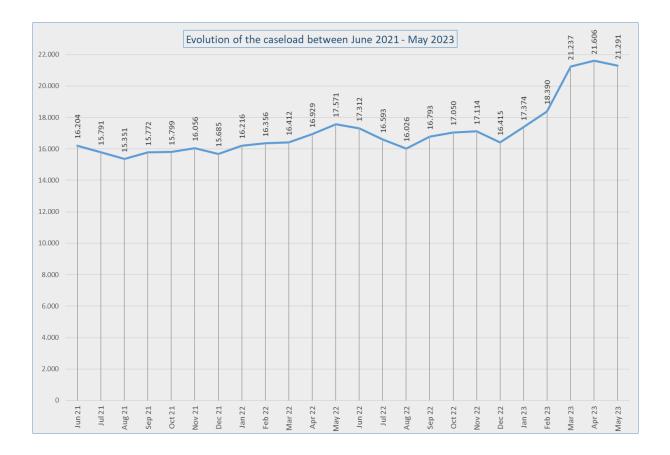

\* 'Intermediary decisions' are the decisions 'further assessment (border) and subsequent application declared admissible.'

Rue Ernest Blerot 39, 1070 BRUSSELS

T 02 205 51 11

F 02 205 50 01

CASELOAD (Source: CGRS)

At the end of May 2023, the total workload amounted to **21,291** cases (25,158 persons). In view of the current inflow **4,800** dossiers can be considered as a normal caseload. The actual backlog amounts to **16,491** cases.