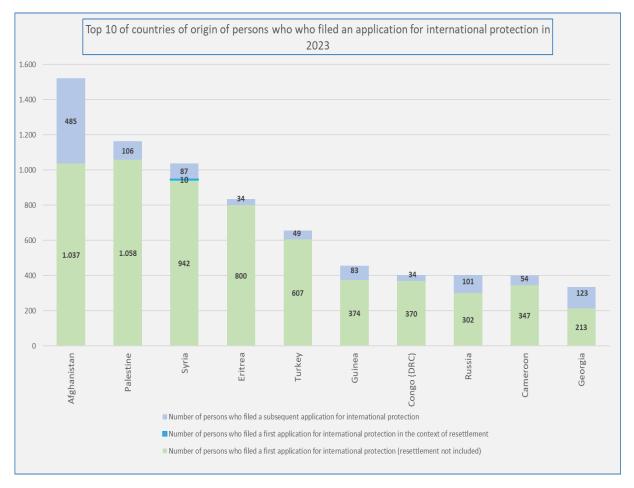

Rue Ernest Blerot 39, 1070 BRUSSELS

T 02 205 51 11

F 02 205 50 01

cgra.info@ibz.fgov.be

www.cgrs.be

Asylum statistics May 2023

|    | Top 10 of countries of origin of persons who who filed an application for international protection in 2023 |                                                                                        |                                                                                                                      |                                                                                                                         |                                                                                            |  |  |  |  |  |  |  |
|----|------------------------------------------------------------------------------------------------------------|----------------------------------------------------------------------------------------|----------------------------------------------------------------------------------------------------------------------|-------------------------------------------------------------------------------------------------------------------------|--------------------------------------------------------------------------------------------|--|--|--|--|--|--|--|
|    | Country of origin                                                                                          | Total number of persons<br>who filed an application<br>for international<br>protection | Number of persons who<br>filed a first application for<br>international protection<br>(resettlement not<br>included) | Number of persons who<br>filed a first application for<br>international protection in<br>the context of<br>resettlement | Number of persons who<br>filed a subsequent<br>application for<br>international protection |  |  |  |  |  |  |  |
| 1  | Afghanistan                                                                                                | 1.522                                                                                  | 1.037                                                                                                                | 0                                                                                                                       | 485                                                                                        |  |  |  |  |  |  |  |
| 2  | Palestine                                                                                                  | 1.164                                                                                  | 1.058                                                                                                                | 0                                                                                                                       | 106                                                                                        |  |  |  |  |  |  |  |
| 3  | Syria                                                                                                      | 1.039                                                                                  | 942                                                                                                                  | 10                                                                                                                      | 87                                                                                         |  |  |  |  |  |  |  |
| 4  | Eritrea                                                                                                    | 834                                                                                    | 800                                                                                                                  | 0                                                                                                                       | 34                                                                                         |  |  |  |  |  |  |  |
| 5  | Turkey                                                                                                     | 656                                                                                    | 607                                                                                                                  | 0                                                                                                                       | 49                                                                                         |  |  |  |  |  |  |  |
| 6  | Guinea                                                                                                     | 457                                                                                    | 374                                                                                                                  | 0                                                                                                                       | 83                                                                                         |  |  |  |  |  |  |  |
| 7  | Congo (DRC)                                                                                                | 404                                                                                    | 370                                                                                                                  | 0                                                                                                                       | 34                                                                                         |  |  |  |  |  |  |  |
| 8  | Russia                                                                                                     | 403                                                                                    | 302                                                                                                                  | 0                                                                                                                       | 101                                                                                        |  |  |  |  |  |  |  |
| 9  | Cameroon                                                                                                   | 401                                                                                    | 347                                                                                                                  | 0                                                                                                                       | 54                                                                                         |  |  |  |  |  |  |  |
| 10 | Georgia                                                                                                    | 336                                                                                    | 213                                                                                                                  | 0                                                                                                                       | 123                                                                                        |  |  |  |  |  |  |  |
|    | Other countries                                                                                            | 5.368                                                                                  | 4.083                                                                                                                | 8                                                                                                                       | 1.277                                                                                      |  |  |  |  |  |  |  |
|    | Total 2023                                                                                                 | 12.584                                                                                 | 10.133                                                                                                               | 18                                                                                                                      | 2.433                                                                                      |  |  |  |  |  |  |  |