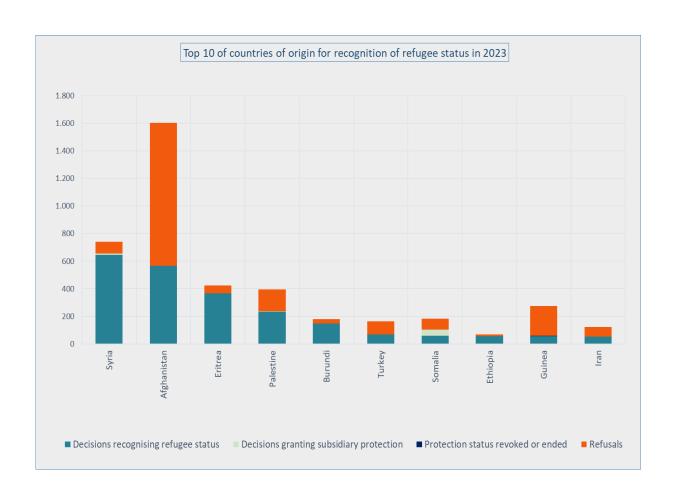

## OFFICE OF THE COMMISSIONER GENERAL FOR REFUGEES AND STATELESS

|    | Top 10 of countries of origin for recognition of refugee status in 2023 |                                      |                                          |                                    |          |                                   |  |  |  |  |  |
|----|-------------------------------------------------------------------------|--------------------------------------|------------------------------------------|------------------------------------|----------|-----------------------------------|--|--|--|--|--|
|    | Country of origin                                                       | Decisions recognising refugee status | Decisions granting subsidiary protection | Protection status revoked or ended | Refusals | Total number of final decisions * |  |  |  |  |  |
| 1  | Syria                                                                   | 646                                  | 8                                        | 2                                  | 84       | 740                               |  |  |  |  |  |
| 2  | Afghanistan                                                             | 565                                  | 1                                        | 0                                  | 1.037    | 1.603                             |  |  |  |  |  |
| 3  | Eritrea                                                                 | 367                                  | 0                                        | 0                                  | 58       | 425                               |  |  |  |  |  |
| 4  | Palestine                                                               | 233                                  | 4                                        | 0                                  | 158      | 395                               |  |  |  |  |  |
| 5  | Burundi                                                                 | 148                                  | 0                                        | 0                                  | 33       | 181                               |  |  |  |  |  |
| 6  | Turkey                                                                  | 67                                   | 0                                        | 1                                  | 97       | 165                               |  |  |  |  |  |
| 7  | Somalia                                                                 | 60                                   | 43                                       | 1                                  | 78       | 182                               |  |  |  |  |  |
| 8  | Ethiopia                                                                | 55                                   | 0                                        | 0                                  | 15       | 70                                |  |  |  |  |  |
| 9  | Guinea                                                                  | 55                                   | 1                                        | 2                                  | 216      | 274                               |  |  |  |  |  |
| 10 | Iran                                                                    | 53                                   | 0                                        | 1                                  | 69       | 123                               |  |  |  |  |  |
|    | Other countries                                                         | 405                                  | 67                                       | 10                                 | 1.888    | 2.370                             |  |  |  |  |  |
|    | Total 2023                                                              | 2.654                                | 124                                      | 17                                 | 3.733    | 6.528                             |  |  |  |  |  |

<sup>\*</sup> The decisions 'further assessment (border) and subsequent application declared admissible' are a kind of intermediary decision and are therefore **not included** in the final decisions.

cgra.info@ibz.fgov.be