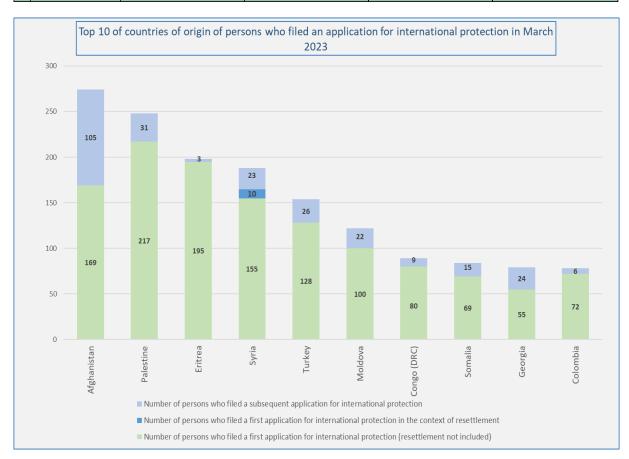

### TOP 10 OF COUNTRIES OF ORIGIN (Source: Immigration Office )

|   | Top 10 of countries of origin of persons who filed an application for international protection in March 2023 |                                                                                        |                                                                                   |    |     |  |  |  |  |  |  |  |
|---|--------------------------------------------------------------------------------------------------------------|----------------------------------------------------------------------------------------|-----------------------------------------------------------------------------------|----|-----|--|--|--|--|--|--|--|
|   | Country of origin                                                                                            | Total number of persons<br>who filed an application<br>for international<br>protection | Number of persons who filed a subsequent application for international protection |    |     |  |  |  |  |  |  |  |
|   | 1 Afghanistan                                                                                                | 274                                                                                    | 169                                                                               | 0  | 105 |  |  |  |  |  |  |  |
|   | 2 Palestine                                                                                                  | 248                                                                                    | 217                                                                               | 0  | 31  |  |  |  |  |  |  |  |
|   | 3 Eritrea                                                                                                    | 198                                                                                    | 195                                                                               | 0  | 3   |  |  |  |  |  |  |  |
|   | 4 Syria                                                                                                      | 188                                                                                    | 155                                                                               | 10 | 23  |  |  |  |  |  |  |  |
|   | 5 Turkey                                                                                                     | 154                                                                                    | 128                                                                               | 0  | 26  |  |  |  |  |  |  |  |
|   | 6 Moldova                                                                                                    | 122                                                                                    | 100                                                                               | 0  | 22  |  |  |  |  |  |  |  |
|   | 7 Congo (DRC)                                                                                                | 89                                                                                     | 80                                                                                | 0  | 9   |  |  |  |  |  |  |  |
|   | 8 Somalia                                                                                                    | 84                                                                                     | 69                                                                                | 0  | 15  |  |  |  |  |  |  |  |
|   | 9 Georgia                                                                                                    | 79                                                                                     | 55                                                                                | 0  | 24  |  |  |  |  |  |  |  |
| 1 | 0 Colombia                                                                                                   | 78                                                                                     | 72                                                                                | 0  | 6   |  |  |  |  |  |  |  |
|   | Other countries                                                                                              | 1.130                                                                                  | 798                                                                               | 0  | 332 |  |  |  |  |  |  |  |
|   | Total March                                                                                                  | 2.644                                                                                  | 2.038                                                                             | 10 | 596 |  |  |  |  |  |  |  |