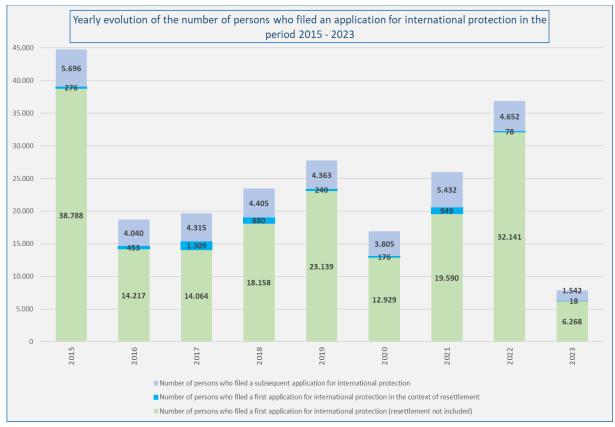

## APPLICATIONS FOR INTERNATIONAL PROTECTION (Source: Immigration Office)

| Number of persons who filed an application for international protection in 2022 and 2023 |                                                                                    |                                                                                                                                 |                                                                                                                                  |                                                                                                       |  |  |  |  |  |  |
|------------------------------------------------------------------------------------------|------------------------------------------------------------------------------------|---------------------------------------------------------------------------------------------------------------------------------|----------------------------------------------------------------------------------------------------------------------------------|-------------------------------------------------------------------------------------------------------|--|--|--|--|--|--|
|                                                                                          | persons who filed<br>an application for<br>international                           | Number of<br>persons who filed<br>a first application<br>for international<br>protection 2022<br>(resettlement not<br>included) | a first application<br>for international<br>protection 2022                                                                      | Number of<br>persons who filed<br>a subsequent<br>application for<br>international<br>protection 2022 |  |  |  |  |  |  |
| January                                                                                  | 2.680                                                                              | 2.208                                                                                                                           | 15                                                                                                                               | 457                                                                                                   |  |  |  |  |  |  |
| February                                                                                 | 2.290                                                                              | 1.885                                                                                                                           | 0                                                                                                                                | 405                                                                                                   |  |  |  |  |  |  |
| March                                                                                    | 3.247                                                                              | 2.922                                                                                                                           | 8                                                                                                                                | 317                                                                                                   |  |  |  |  |  |  |
| April                                                                                    | 2.333                                                                              | 1.936                                                                                                                           | 9                                                                                                                                | 388                                                                                                   |  |  |  |  |  |  |
| May                                                                                      | 2.556                                                                              | 2.190                                                                                                                           | 0                                                                                                                                | 366                                                                                                   |  |  |  |  |  |  |
| June                                                                                     | 2.945                                                                              | 2.521                                                                                                                           | 9                                                                                                                                | 415                                                                                                   |  |  |  |  |  |  |
| July                                                                                     | 3.047                                                                              | 2.660                                                                                                                           | 5                                                                                                                                | 382                                                                                                   |  |  |  |  |  |  |
| August                                                                                   | 3.529                                                                              | 3.202                                                                                                                           | 0                                                                                                                                | 327                                                                                                   |  |  |  |  |  |  |
| September                                                                                | 4.009                                                                              | 3.630                                                                                                                           | 0                                                                                                                                | 379                                                                                                   |  |  |  |  |  |  |
| October                                                                                  | 4.224                                                                              | 3.764                                                                                                                           | 4                                                                                                                                | 456                                                                                                   |  |  |  |  |  |  |
| November                                                                                 | 3.391                                                                              | 2.999                                                                                                                           | 22                                                                                                                               | 370                                                                                                   |  |  |  |  |  |  |
| December                                                                                 | 2.620                                                                              | 2.224                                                                                                                           | 6                                                                                                                                | 390                                                                                                   |  |  |  |  |  |  |
| Total                                                                                    | 36.871                                                                             | 32.141                                                                                                                          | 78                                                                                                                               | 4.652                                                                                                 |  |  |  |  |  |  |
|                                                                                          | ,                                                                                  | ,                                                                                                                               |                                                                                                                                  |                                                                                                       |  |  |  |  |  |  |
|                                                                                          | Total number of persons who filed an application for international protection 2023 | Number of persons who filed a first application for international protection 2023 (resettlement not included)                   | Number of persons who filed a first application for international protection 2023 in the context of resettlement                 | Number of persons who filed a subsequent application for international protection 2023                |  |  |  |  |  |  |
| January                                                                                  | persons who<br>filed an<br>application for<br>international<br>protection          | persons who<br>filed a first<br>application for<br>international<br>protection<br>2023<br>(resettlement                         | persons who<br>filed a first<br>application for<br>international<br>protection<br>2023 in the<br>context of                      | persons who<br>filed a<br>subsequent<br>application for<br>international<br>protection<br>2023        |  |  |  |  |  |  |
| January<br>February                                                                      | persons who<br>filed an<br>application for<br>international<br>protection<br>2023  | persons who filed a first application for international protection 2023 (resettlement not included)                             | persons who filed a first application for international protection 2023 in the context of resettlement                           | persons who<br>filed a<br>subsequent<br>application for<br>international<br>protection<br>2023        |  |  |  |  |  |  |
| ,                                                                                        | persons who<br>filed an<br>application for<br>international<br>protection<br>2023  | persons who filed a first application for international protection 2023 (resettlement not included)                             | persons who<br>filed a first<br>application for<br>international<br>protection<br>2023 in the<br>context of<br>resettlement      | persons who filed a subsequent application for international protection 2023 491                      |  |  |  |  |  |  |
| February                                                                                 | persons who filed an application for international protection 2023                 | persons who filed a first application for international protection 2023 (resettlement not included) 2.286                       | persons who filed a first application for international protection 2023 in the context of resettlement 8                         | persons who filed a subsequent application for international protection 2023 491                      |  |  |  |  |  |  |
| February<br>March                                                                        | persons who filed an application for international protection 2023                 | persons who filed a first application for international protection 2023 (resettlement not included) 2.286                       | persons who filed a first application for international protection 2023 in the context of resettlement 8                         | persons who filed a subsequent application for international protection 2023 491                      |  |  |  |  |  |  |
| February<br>March<br>April                                                               | persons who filed an application for international protection 2023                 | persons who filed a first application for international protection 2023 (resettlement not included) 2.286                       | persons who filed a first application for international protection 2023 in the context of resettlement 8                         | persons who filed a subsequent application for international protection 2023 491                      |  |  |  |  |  |  |
| February<br>March<br>April<br>May                                                        | persons who filed an application for international protection 2023                 | persons who filed a first application for international protection 2023 (resettlement not included) 2.286                       | persons who filed a first application for international protection 2023 in the context of resettlement 8                         | persons who<br>filed a<br>subsequent<br>application for<br>international<br>protection                |  |  |  |  |  |  |
| February<br>March<br>April<br>May<br>June                                                | persons who filed an application for international protection 2023                 | persons who filed a first application for international protection 2023 (resettlement not included) 2.286                       | persons who filed a first application for international protection 2023 in the context of resettlement 8                         | persons who filed a subsequent application for international protection 2023 491                      |  |  |  |  |  |  |
| February March April May June                                                            | persons who filed an application for international protection 2023                 | persons who filed a first application for international protection 2023 (resettlement not included) 2.286                       | persons who filed a first application for international protection 2023 in the context of resettlement 8                         | persons who filed a subsequent application for international protection 2023 491                      |  |  |  |  |  |  |
| February March April May June July August                                                | persons who filed an application for international protection 2023                 | persons who filed a first application for international protection 2023 (resettlement not included) 2.286                       | persons who filed a first application for international protection 2023 in the context of resettlement 8                         | persons who filed a subsequent application for international protection 2023 491                      |  |  |  |  |  |  |
| February March April May June July August September                                      | persons who filed an application for international protection 2023                 | persons who filed a first application for international protection 2023 (resettlement not included) 2.286                       | persons who filed a first application for international protection 2023 in the context of resettlement 8                         | persons who filed a subsequent application for international protection 2023 491                      |  |  |  |  |  |  |
| February March April May June July August September October                              | persons who filed an application for international protection 2023                 | persons who filed a first application for international protection 2023 (resettlement not included) 2.286                       | persons who<br>filed a first<br>application for<br>international<br>protection<br>2023 in the<br>context of<br>resettlement<br>8 | persons who filed a subsequent application for international protection 2023 491                      |  |  |  |  |  |  |