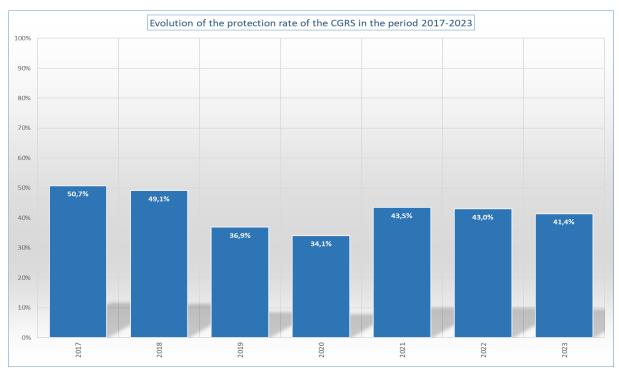

www.cgrs.be Asylum statistics March 2023

F 02 205 50 01

\* The protection rate is the percentage of applications leading to recognition of refugee status or granting of subsidiary protection status compared to the total number of final decisions (= total number of decisions – the intermediary decisions) - the number of files where the protection status was revoked or ended.