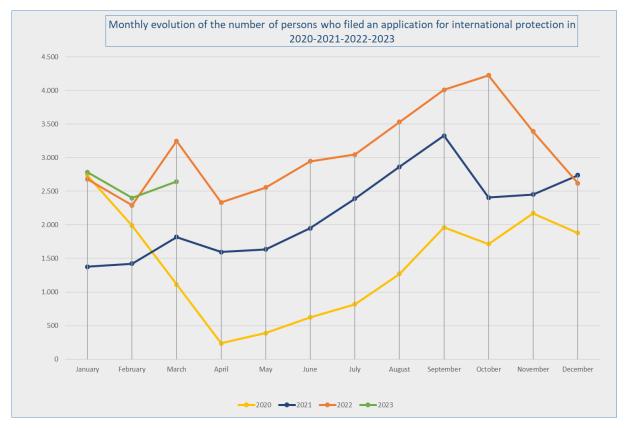

## APPLICATIONS FOR INTERNATIONAL PROTECTION (Source: Immigration Office)

| Number of persons who filed an application for international protection in 2022 and 2023 |                                                                                    |                                                                                                                                 |                                                                                                                                  |                                                                                                       |  |  |  |  |  |  |
|------------------------------------------------------------------------------------------|------------------------------------------------------------------------------------|---------------------------------------------------------------------------------------------------------------------------------|----------------------------------------------------------------------------------------------------------------------------------|-------------------------------------------------------------------------------------------------------|--|--|--|--|--|--|
|                                                                                          | persons who filed<br>an application for<br>international                           | Number of<br>persons who filed<br>a first application<br>for international<br>protection 2022<br>(resettlement not<br>included) | a first application<br>for international<br>protection 2022                                                                      | Number of<br>persons who filed<br>a subsequent<br>application for<br>international<br>protection 2022 |  |  |  |  |  |  |
| January                                                                                  | 2.680                                                                              | 2.208                                                                                                                           | 15                                                                                                                               | 457                                                                                                   |  |  |  |  |  |  |
| February                                                                                 | 2.290                                                                              | 1.885                                                                                                                           | 0                                                                                                                                | 405                                                                                                   |  |  |  |  |  |  |
| March                                                                                    | 3.247                                                                              | 2.922                                                                                                                           | 8                                                                                                                                | 317                                                                                                   |  |  |  |  |  |  |
| April                                                                                    | 2.333                                                                              | 1.936                                                                                                                           | 9                                                                                                                                | 388                                                                                                   |  |  |  |  |  |  |
| May                                                                                      | 2.556                                                                              | 2.190                                                                                                                           | 0                                                                                                                                | 366                                                                                                   |  |  |  |  |  |  |
| June                                                                                     | 2.945                                                                              | 2.521                                                                                                                           | 9                                                                                                                                | 415                                                                                                   |  |  |  |  |  |  |
| July                                                                                     | 3.047                                                                              | 2.660                                                                                                                           | 5                                                                                                                                | 382                                                                                                   |  |  |  |  |  |  |
| August                                                                                   | 3.529                                                                              | 3.202                                                                                                                           | 0                                                                                                                                | 327                                                                                                   |  |  |  |  |  |  |
| September                                                                                | 4.009                                                                              | 3.630                                                                                                                           | 0                                                                                                                                | 379                                                                                                   |  |  |  |  |  |  |
| October                                                                                  | 4.224                                                                              | 3.764                                                                                                                           | 4                                                                                                                                | 456                                                                                                   |  |  |  |  |  |  |
| November                                                                                 | 3.391                                                                              | 2.999                                                                                                                           | 22                                                                                                                               | 370                                                                                                   |  |  |  |  |  |  |
| December                                                                                 | 2.620                                                                              | 2.224                                                                                                                           | 6                                                                                                                                | 390                                                                                                   |  |  |  |  |  |  |
| Total                                                                                    | 36.871                                                                             | 32.141                                                                                                                          | 78                                                                                                                               | 4.652                                                                                                 |  |  |  |  |  |  |
|                                                                                          | ,                                                                                  | ,                                                                                                                               |                                                                                                                                  |                                                                                                       |  |  |  |  |  |  |
|                                                                                          | Total number of persons who filed an application for international protection 2023 | Number of persons who filed a first application for international protection 2023 (resettlement not included)                   | Number of persons who filed a first application for international protection 2023 in the context of resettlement                 | Number of persons who filed a subsequent application for international protection 2023                |  |  |  |  |  |  |
| January                                                                                  | persons who<br>filed an<br>application for<br>international<br>protection          | persons who<br>filed a first<br>application for<br>international<br>protection<br>2023<br>(resettlement                         | persons who<br>filed a first<br>application for<br>international<br>protection<br>2023 in the<br>context of                      | persons who<br>filed a<br>subsequent<br>application for<br>international<br>protection<br>2023        |  |  |  |  |  |  |
| January<br>February                                                                      | persons who<br>filed an<br>application for<br>international<br>protection<br>2023  | persons who filed a first application for international protection 2023 (resettlement not included)                             | persons who filed a first application for international protection 2023 in the context of resettlement                           | persons who<br>filed a<br>subsequent<br>application for<br>international<br>protection<br>2023        |  |  |  |  |  |  |
| ,                                                                                        | persons who<br>filed an<br>application for<br>international<br>protection<br>2023  | persons who filed a first application for international protection 2023 (resettlement not included)                             | persons who<br>filed a first<br>application for<br>international<br>protection<br>2023 in the<br>context of<br>resettlement      | persons who filed a subsequent application for international protection 2023 491                      |  |  |  |  |  |  |
| February                                                                                 | persons who filed an application for international protection 2023                 | persons who filed a first application for international protection 2023 (resettlement not included) 2.286                       | persons who filed a first application for international protection 2023 in the context of resettlement 8                         | persons who filed a subsequent application for international protection 2023 491                      |  |  |  |  |  |  |
| February<br>March                                                                        | persons who filed an application for international protection 2023                 | persons who filed a first application for international protection 2023 (resettlement not included) 2.286                       | persons who filed a first application for international protection 2023 in the context of resettlement 8                         | persons who filed a subsequent application for international protection 2023 491                      |  |  |  |  |  |  |
| February<br>March<br>April                                                               | persons who filed an application for international protection 2023                 | persons who filed a first application for international protection 2023 (resettlement not included) 2.286                       | persons who filed a first application for international protection 2023 in the context of resettlement 8                         | persons who filed a subsequent application for international protection 2023 491                      |  |  |  |  |  |  |
| February<br>March<br>April<br>May                                                        | persons who filed an application for international protection 2023                 | persons who filed a first application for international protection 2023 (resettlement not included) 2.286                       | persons who filed a first application for international protection 2023 in the context of resettlement 8                         | persons who<br>filed a<br>subsequent<br>application for<br>international<br>protection                |  |  |  |  |  |  |
| February<br>March<br>April<br>May<br>June                                                | persons who filed an application for international protection 2023                 | persons who filed a first application for international protection 2023 (resettlement not included) 2.286                       | persons who filed a first application for international protection 2023 in the context of resettlement 8                         | persons who filed a subsequent application for international protection 2023 491                      |  |  |  |  |  |  |
| February March April May June                                                            | persons who filed an application for international protection 2023                 | persons who filed a first application for international protection 2023 (resettlement not included) 2.286                       | persons who filed a first application for international protection 2023 in the context of resettlement 8                         | persons who filed a subsequent application for international protection 2023 491                      |  |  |  |  |  |  |
| February March April May June July August                                                | persons who filed an application for international protection 2023                 | persons who filed a first application for international protection 2023 (resettlement not included) 2.286                       | persons who filed a first application for international protection 2023 in the context of resettlement 8                         | persons who filed a subsequent application for international protection 2023 491                      |  |  |  |  |  |  |
| February March April May June July August September                                      | persons who filed an application for international protection 2023                 | persons who filed a first application for international protection 2023 (resettlement not included) 2.286                       | persons who filed a first application for international protection 2023 in the context of resettlement 8                         | persons who filed a subsequent application for international protection 2023 491                      |  |  |  |  |  |  |
| February March April May June July August September October                              | persons who filed an application for international protection 2023                 | persons who filed a first application for international protection 2023 (resettlement not included) 2.286                       | persons who<br>filed a first<br>application for<br>international<br>protection<br>2023 in the<br>context of<br>resettlement<br>8 | persons who filed a subsequent application for international protection 2023 491                      |  |  |  |  |  |  |