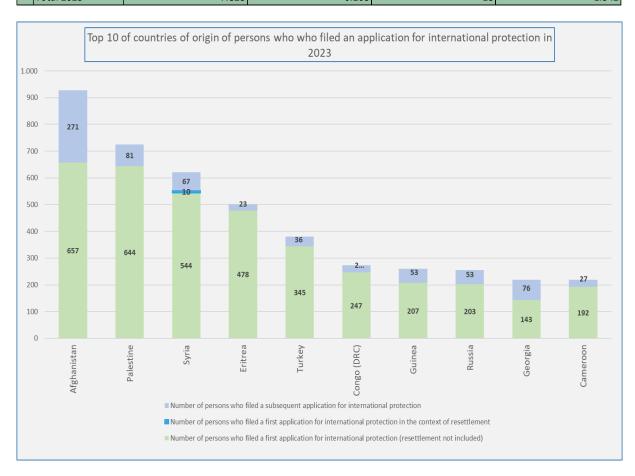

# OFFICE OF THE COMMISSIONER GENERAL FOR REFUGEES AND STATELESS

|    | Top 10 of countries of origin of persons who who filed an application for international protection in 2023 |                                                                                        |                                                                                                                      |                                                                                                                         |                                                                                   |  |  |  |  |  |  |  |  |
|----|------------------------------------------------------------------------------------------------------------|----------------------------------------------------------------------------------------|----------------------------------------------------------------------------------------------------------------------|-------------------------------------------------------------------------------------------------------------------------|-----------------------------------------------------------------------------------|--|--|--|--|--|--|--|--|
|    | Country of origin                                                                                          | Total number of persons<br>who filed an application<br>for international<br>protection | Number of persons who<br>filed a first application for<br>international protection<br>(resettlement not<br>included) | Number of persons who<br>filed a first application for<br>international protection in<br>the context of<br>resettlement | Number of persons who filed a subsequent application for international protection |  |  |  |  |  |  |  |  |
| 1  | Afghanistan                                                                                                | 928                                                                                    | 657                                                                                                                  | 0                                                                                                                       | 271                                                                               |  |  |  |  |  |  |  |  |
| 2  | Palestine                                                                                                  | 725                                                                                    | 644                                                                                                                  | 0                                                                                                                       | 81                                                                                |  |  |  |  |  |  |  |  |
| 3  | Syria                                                                                                      | 621                                                                                    | 544                                                                                                                  | 10                                                                                                                      | 67                                                                                |  |  |  |  |  |  |  |  |
| 4  | Eritrea                                                                                                    | 501                                                                                    | 478                                                                                                                  | 0                                                                                                                       | 23                                                                                |  |  |  |  |  |  |  |  |
| 5  | Turkey                                                                                                     | 381                                                                                    | 345                                                                                                                  | 0                                                                                                                       | 36                                                                                |  |  |  |  |  |  |  |  |
| 6  | Congo (DRC)                                                                                                | 273                                                                                    | 247                                                                                                                  | 0                                                                                                                       | 26                                                                                |  |  |  |  |  |  |  |  |
| 7  | Guinea                                                                                                     | 260                                                                                    | 207                                                                                                                  | 0                                                                                                                       | 53                                                                                |  |  |  |  |  |  |  |  |
| 8  | Russia                                                                                                     | 256                                                                                    | 203                                                                                                                  | 0                                                                                                                       | 53                                                                                |  |  |  |  |  |  |  |  |
| 9  | Georgia                                                                                                    | 219                                                                                    | 143                                                                                                                  | 0                                                                                                                       | 76                                                                                |  |  |  |  |  |  |  |  |
| 10 | Cameroon                                                                                                   | 219                                                                                    | 192                                                                                                                  | 0                                                                                                                       | 27                                                                                |  |  |  |  |  |  |  |  |
|    | Other countries                                                                                            | 3.445                                                                                  | 2.608                                                                                                                | 8                                                                                                                       | 829                                                                               |  |  |  |  |  |  |  |  |
|    | Total 2023                                                                                                 | 7.828                                                                                  | 6.268                                                                                                                | 18                                                                                                                      | 1.542                                                                             |  |  |  |  |  |  |  |  |