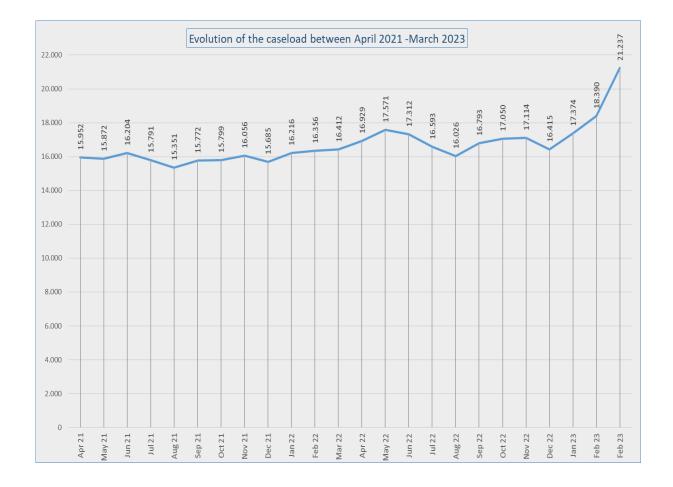

#### CASELOAD (Source: CGRS)

Rue Ernest Blerot 39, 1070 BRUSSELS

At the end of March 2023, the total workload amounted to **21,237** cases (25,012 persons). In view of the current inflow and the expansion of the workforce (more applications are being processed) **4,800** dossiers can be considered as a normal caseload. The actual backlog amounts to **16,437** cases.