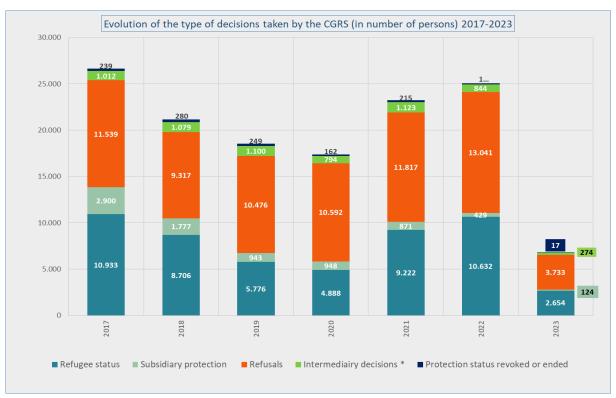

Rue Ernest Blerot 39, 1070 BRUSSELS

T 02 205 51 11

F 02 205 50 01

Asylum statistics March 2023

DECISIONS (Source: CGRS)

| Decisions                                                                                                                                                 | Jan   | Feb   | Mar   | Apr | May | Jun | Jul | Aug | Sep | Oct | Nov | Dec | Tot   |
|-----------------------------------------------------------------------------------------------------------------------------------------------------------|-------|-------|-------|-----|-----|-----|-----|-----|-----|-----|-----|-----|-------|
| Intermediary decisions                                                                                                                                    |       |       |       |     |     |     |     |     |     |     |     |     |       |
| Number of persons for whom a<br>further assessment (border) was<br>decided + number of persons whose<br>subsequent application was declared<br>admissible | 75    | 85    | 114   |     |     |     |     |     |     |     |     |     | 274   |
| Final decisions                                                                                                                                           |       |       |       |     |     |     |     |     |     |     |     |     |       |
| Number of persons who received a decision granting refugee status                                                                                         | 761   | 757   | 1.136 |     |     |     |     |     |     |     |     |     | 2.654 |
| Number of persons who received a decision granting subsidiary protection status                                                                           | 40    | 46    | 38    |     |     |     |     |     |     |     |     |     | 124   |
| Number of persons whose application was declared inadmissible                                                                                             | 317   | 308   | 402   |     |     |     |     |     |     |     |     |     | 1.027 |
| Number of persons whose application was considered manifestly unfounded                                                                                   | 105   | 83    | 138   |     |     |     |     |     |     |     |     |     | 326   |
| Number of persons who received a decision refusing refugee status and refusing subsidiary protection status                                               | 644   | 773   | 963   |     |     |     |     |     |     |     |     |     | 2.380 |
| Number of persons whose status was ended or revoked                                                                                                       | 7     | 5     | 5     |     |     |     |     |     |     |     |     |     | 17    |
| T-t-1                                                                                                                                                     |       |       |       |     |     |     |     |     |     |     |     |     |       |
| Total number of persons who received a decision regarding their application for international protection                                                  | 1.949 | 2.057 | 2.796 |     |     |     |     |     |     |     |     |     | 6.802 |

Rue Ernest Blerot 39, 1070 BRUSSELS T 02 205 51 11 F 02 205 50 01 cgra.info@ibz.fgov.be

<u>www.cgrs.be</u> Asylum statistics March 2023

Rue Ernest Blerot 39, 1070 BRUSSELS

|                                                                                | Number of decisions (cases) |       |       |     |     |     |     |     |     |     |     |     |       |
|--------------------------------------------------------------------------------|-----------------------------|-------|-------|-----|-----|-----|-----|-----|-----|-----|-----|-----|-------|
| Decisions                                                                      | Jan                         | Feb   | Mar   | Apr | May | Jun | Jul | Aug | Sep | Oct | Nov | Dec | Tot   |
| Intermediary decisions                                                         |                             |       |       |     |     |     |     |     |     |     |     |     |       |
| Further assessment (border) +<br>subsequent application declared<br>admissible | 67                          | 78    | 98    |     |     |     |     |     |     |     |     |     | 243   |
| Final decisions                                                                |                             |       |       |     |     |     |     |     |     |     |     |     |       |
| Recognition of refugee status (RS)                                             | 653                         | 644   | 917   |     |     |     |     |     |     |     |     |     | 2.214 |
| Granting of subsidiary protection status (SP)                                  | 38                          | 41    | 37    |     |     |     |     |     |     |     |     |     | 116   |
| Application declared inadmissible                                              | 274                         | 281   | 354   |     |     |     |     |     |     |     |     |     | 909   |
| Application considered manifestly unfounded                                    | 74                          | 50    | 105   |     |     |     |     |     |     |     |     |     | 229   |
| Refusal of refugee status and refusal of subsidiary protection status          | 588                         | 705   | 868   |     |     |     |     |     |     |     |     |     | 2.161 |
| Protection status revoked or ended                                             | 7                           | 5     | 5     |     |     |     |     |     |     |     |     |     | 17    |
|                                                                                |                             |       |       |     |     |     |     |     |     |     |     |     |       |
| Total number of decisions                                                      | 1.701                       | 1.804 | 2.384 |     |     |     |     |     |     |     |     |     | 5.889 |