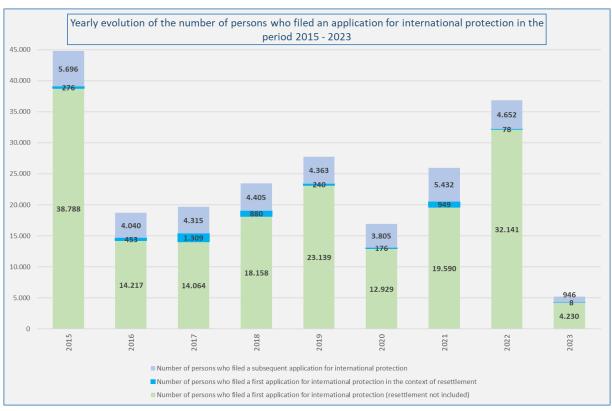

## APPLICATIONS FOR INTERNATIONAL PROTECTION (Source: Immigration Office)

| Number of persons who filed an application for international protection in 2022 and 2023 |                                                                                                |                                                                                                                                 |                                                                                                                                    |                                                                                                          |  |  |  |  |  |  |
|------------------------------------------------------------------------------------------|------------------------------------------------------------------------------------------------|---------------------------------------------------------------------------------------------------------------------------------|------------------------------------------------------------------------------------------------------------------------------------|----------------------------------------------------------------------------------------------------------|--|--|--|--|--|--|
|                                                                                          | Total number of<br>persons who filed<br>an application for<br>international<br>protection 2022 | Number of persons<br>who filed a first<br>application for<br>international<br>protection 2022<br>(resettlement not<br>included) | Number of persons<br>who filed a first<br>application for<br>international<br>protection 2022 in<br>the context of<br>resettlement | Number of persons<br>who filed a<br>subsequent<br>application for<br>international<br>protection 2022    |  |  |  |  |  |  |
| January                                                                                  | 2.680                                                                                          | 2.208                                                                                                                           | 15                                                                                                                                 | 457                                                                                                      |  |  |  |  |  |  |
| February                                                                                 | 2.290                                                                                          | 1.885                                                                                                                           | 0                                                                                                                                  | 405                                                                                                      |  |  |  |  |  |  |
| March                                                                                    | 3.247                                                                                          | 2.922                                                                                                                           | 8                                                                                                                                  | 317                                                                                                      |  |  |  |  |  |  |
| April                                                                                    | 2.333                                                                                          | 1.936                                                                                                                           | 9                                                                                                                                  | 388                                                                                                      |  |  |  |  |  |  |
| May                                                                                      | 2.556                                                                                          | 2.190                                                                                                                           | 0                                                                                                                                  | 366                                                                                                      |  |  |  |  |  |  |
| June                                                                                     | 2.945                                                                                          | 2.521                                                                                                                           | 9                                                                                                                                  | 415                                                                                                      |  |  |  |  |  |  |
| July                                                                                     | 3.047                                                                                          | 2.660                                                                                                                           | 5                                                                                                                                  | 382                                                                                                      |  |  |  |  |  |  |
| August                                                                                   | 3.529                                                                                          | 3.202                                                                                                                           | 0                                                                                                                                  | 327                                                                                                      |  |  |  |  |  |  |
| September                                                                                | 4.009                                                                                          | 3.630                                                                                                                           | 0                                                                                                                                  | 379                                                                                                      |  |  |  |  |  |  |
| October                                                                                  | 4.224                                                                                          | 3.764                                                                                                                           | 4                                                                                                                                  | 456                                                                                                      |  |  |  |  |  |  |
| November                                                                                 | 3.391                                                                                          | 2.999                                                                                                                           | 22                                                                                                                                 | 370                                                                                                      |  |  |  |  |  |  |
| December                                                                                 | 2.620                                                                                          | 2.224                                                                                                                           | 6                                                                                                                                  | 390                                                                                                      |  |  |  |  |  |  |
| Total                                                                                    | 36.871                                                                                         | 32.141                                                                                                                          | 78                                                                                                                                 | 4.652                                                                                                    |  |  |  |  |  |  |
|                                                                                          |                                                                                                |                                                                                                                                 |                                                                                                                                    |                                                                                                          |  |  |  |  |  |  |
|                                                                                          | Total number of persons who filed an application for international protection 2023             | <u> </u>                                                                                                                        | Number of persons who filed a first application for international protection 2023 in the context of resettlement                   | Number of<br>persons who<br>filed a<br>subsequent<br>application for<br>international<br>protection 2023 |  |  |  |  |  |  |
| January                                                                                  | 2.785                                                                                          | 2.286                                                                                                                           | 8                                                                                                                                  | 491                                                                                                      |  |  |  |  |  |  |
| February                                                                                 | 2.399                                                                                          | 1.944                                                                                                                           | 0                                                                                                                                  | 455                                                                                                      |  |  |  |  |  |  |
| March                                                                                    |                                                                                                |                                                                                                                                 |                                                                                                                                    |                                                                                                          |  |  |  |  |  |  |
| April                                                                                    |                                                                                                |                                                                                                                                 |                                                                                                                                    |                                                                                                          |  |  |  |  |  |  |
| May                                                                                      |                                                                                                |                                                                                                                                 |                                                                                                                                    |                                                                                                          |  |  |  |  |  |  |
| June                                                                                     |                                                                                                |                                                                                                                                 |                                                                                                                                    |                                                                                                          |  |  |  |  |  |  |
| July                                                                                     |                                                                                                |                                                                                                                                 |                                                                                                                                    |                                                                                                          |  |  |  |  |  |  |
| August                                                                                   |                                                                                                |                                                                                                                                 |                                                                                                                                    |                                                                                                          |  |  |  |  |  |  |
| September                                                                                |                                                                                                |                                                                                                                                 |                                                                                                                                    |                                                                                                          |  |  |  |  |  |  |
| October                                                                                  |                                                                                                |                                                                                                                                 |                                                                                                                                    |                                                                                                          |  |  |  |  |  |  |
|                                                                                          | \                                                                                              |                                                                                                                                 | 1                                                                                                                                  |                                                                                                          |  |  |  |  |  |  |

Rue Ernest Blerot 39, 1070 BRUSSELS T 02 205 51 11 F 02 205 50 01 cgra.info@ibz.fgov.be

4.230

www.cgrs.be Asylum statistics February 2023

5.184

November
December
Total

946