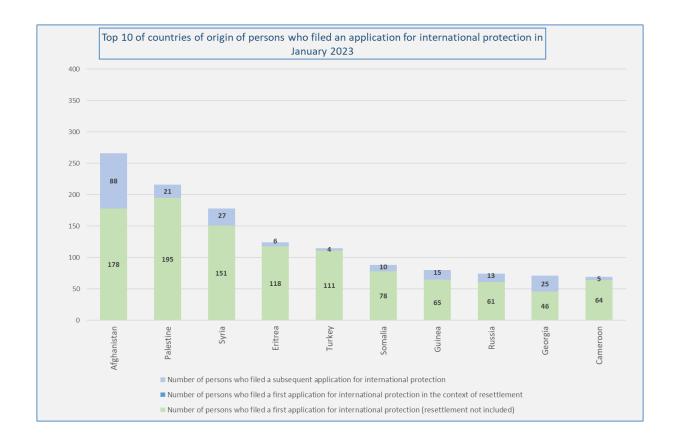

#### TOP 10 OF COUNTRIES OF ORIGIN (Source: Immigration Office )

|    | Top 10 of countries of origin of persons who filed an application for international protection in January 2023 |                                                                                     |                                                                                                                   |                                                                                                             |                                                                                   |  |  |  |  |  |  |
|----|----------------------------------------------------------------------------------------------------------------|-------------------------------------------------------------------------------------|-------------------------------------------------------------------------------------------------------------------|-------------------------------------------------------------------------------------------------------------|-----------------------------------------------------------------------------------|--|--|--|--|--|--|
|    | Country of origin                                                                                              | Total number of persons<br>who filed an application for<br>international protection | Number of persons who<br>filed a first application for<br>international protection<br>(resettlement not included) | Number of persons who filed a first application for international protection in the context of resettlement | Number of persons who filed a subsequent application for international protection |  |  |  |  |  |  |
| 1  | Afghanistan                                                                                                    | 266                                                                                 | 178                                                                                                               | 0                                                                                                           | 88                                                                                |  |  |  |  |  |  |
| 2  | Palestine                                                                                                      | 216                                                                                 | 195                                                                                                               | 0                                                                                                           | 21                                                                                |  |  |  |  |  |  |
| 3  | Syria                                                                                                          | 178                                                                                 | 151                                                                                                               | 0                                                                                                           | 27                                                                                |  |  |  |  |  |  |
| 4  | Eritrea                                                                                                        | 124                                                                                 | 118                                                                                                               | 0                                                                                                           | 6                                                                                 |  |  |  |  |  |  |
| 5  | Turkey                                                                                                         | 115                                                                                 | 111                                                                                                               | 0                                                                                                           | 4                                                                                 |  |  |  |  |  |  |
| 6  | Somalia                                                                                                        | 88                                                                                  | 78                                                                                                                | 0                                                                                                           | 10                                                                                |  |  |  |  |  |  |
| 7  | Guinea                                                                                                         | 80                                                                                  | 65                                                                                                                | 0                                                                                                           | 15                                                                                |  |  |  |  |  |  |
| 8  | Russia                                                                                                         | 74                                                                                  | 61                                                                                                                | 0                                                                                                           | 13                                                                                |  |  |  |  |  |  |
| 9  | Georgia                                                                                                        | 71                                                                                  | 46                                                                                                                | 0                                                                                                           | 25                                                                                |  |  |  |  |  |  |
| 10 | Cameroon                                                                                                       | 69                                                                                  | 64                                                                                                                | 0                                                                                                           | 5                                                                                 |  |  |  |  |  |  |
|    | Other countries                                                                                                | 1.118                                                                               | 877                                                                                                               | 0                                                                                                           | 241                                                                               |  |  |  |  |  |  |
|    | Total February                                                                                                 | 2.399                                                                               | 1.944                                                                                                             | 0                                                                                                           | 455                                                                               |  |  |  |  |  |  |