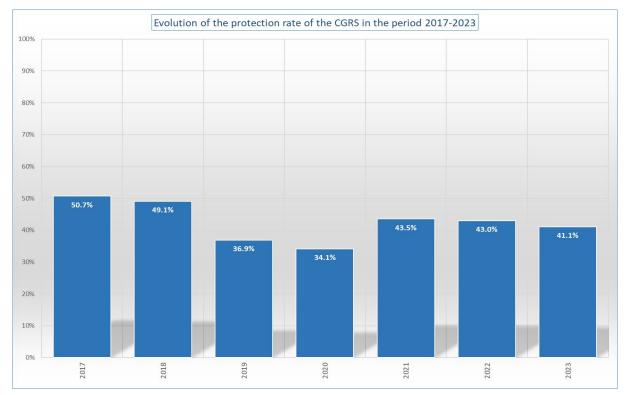

## OFFICE OF THE COMMISSIONER GENERAL FOR REFUGEES AND STATELESS

<sup>\*</sup> The protection rate is the percentage of applications leading to recognition of refugee status or granting of subsidiary protection status compared to the total number of final decisions (= total number of decisions – the intermediary decisions) - the number of files where the protection status was revoked or ended.