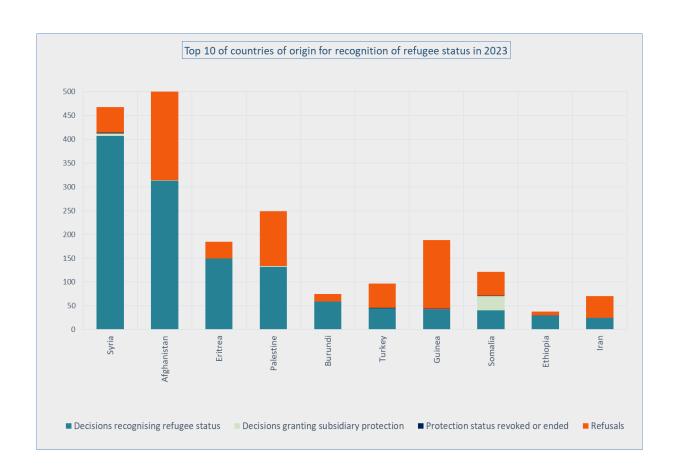

cgra.info@ibz.fgov.be

www.cgrs.be Asylum statistics February 2023

F 02 205 50 01

T 02 205 51 11

|    | Top 10 of countries of origin for recognition of refugee status in 2023 |                                      |                                          |                                    |          |                                   |  |  |  |  |  |
|----|-------------------------------------------------------------------------|--------------------------------------|------------------------------------------|------------------------------------|----------|-----------------------------------|--|--|--|--|--|
|    | Country of origin                                                       | Decisions recognising refugee status | Decisions granting subsidiary protection | Protection status revoked or ended | Refusals | Total number of final decisions * |  |  |  |  |  |
| 1  | Syria                                                                   | 407                                  | 5                                        | 2                                  | 54       | 468                               |  |  |  |  |  |
| 2  | Afghanistan                                                             | 313                                  | 1                                        | 0                                  | 596      | 910                               |  |  |  |  |  |
| 3  | Eritrea                                                                 | 149                                  | 0                                        | 0                                  | 36       | 185                               |  |  |  |  |  |
| 4  | Palestine                                                               | 132                                  | 2                                        | 0                                  | 115      | 249                               |  |  |  |  |  |
| 5  | Burundi                                                                 | 59                                   | 0                                        | 0                                  | 16       | 75                                |  |  |  |  |  |
| 6  | Turkey                                                                  | 45                                   | 0                                        | 1                                  | 51       | 97                                |  |  |  |  |  |
| 7  | Guinea                                                                  | 41                                   | 1                                        | 2                                  | 144      | 188                               |  |  |  |  |  |
| 8  | Somalia                                                                 | 40                                   | 30                                       | 1                                  | 50       | 121                               |  |  |  |  |  |
| 9  | Ethiopia                                                                | 30                                   | 0                                        | 0                                  | 8        | 38                                |  |  |  |  |  |
| 10 | Iran                                                                    | 25                                   | 0                                        | 0                                  | 45       | 70                                |  |  |  |  |  |
|    | Other countries                                                         | 267                                  | 40                                       | 6                                  | 1.109    | 1.422                             |  |  |  |  |  |
|    | Total 2023                                                              | 1.508                                | 79                                       | 12                                 | 2.224    | 3.823                             |  |  |  |  |  |