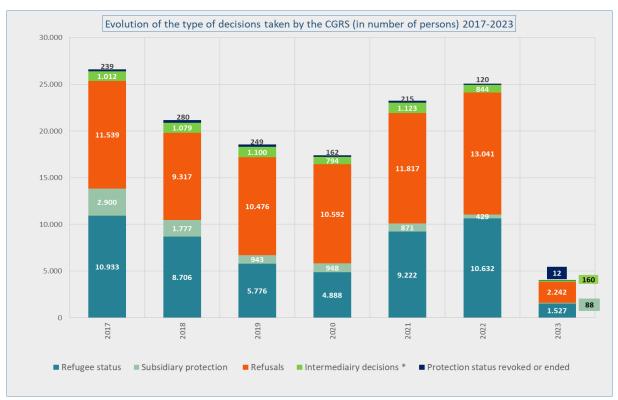

## DECISIONS (Source: CGRS)

| Number of persons who received a decision regarding their application for international protection                                                     |       |       |     |     |     |     |     |     |     |     |     |     |       |
|--------------------------------------------------------------------------------------------------------------------------------------------------------|-------|-------|-----|-----|-----|-----|-----|-----|-----|-----|-----|-----|-------|
| Decisions                                                                                                                                              | Jan   | Feb   | Mar | Apr | May | Jun | Jul | Aug | Sep | Oct | Nov | Dec | Tot   |
| Intermediary decisions                                                                                                                                 |       |       |     |     |     |     |     |     |     |     |     |     |       |
| Number of persons for whom a further<br>assessment (border) was decided +<br>number of persons whose subsequent<br>application was declared admissible | 75    | 85    |     |     |     |     |     |     |     |     |     |     | 160   |
| Final decisions                                                                                                                                        |       |       |     |     |     |     |     |     |     |     |     |     |       |
| Number of persons who received a decision granting refugee status                                                                                      | 759   | 768   |     |     |     |     |     |     |     |     |     |     | 1.527 |
| Number of persons who received a decision granting subsidiary protection status                                                                        | 40    | 48    |     |     |     |     |     |     |     |     |     |     | 88    |
| Number of persons whose application was declared inadmissible                                                                                          | 317   | 313   |     |     |     |     |     |     |     |     |     |     | 630   |
| Number of persons whose application was considered manifestly unfounded                                                                                | 105   | 84    |     |     |     |     |     |     |     |     |     |     | 189   |
| Number of persons who received a decision refusing refugee status and refusing subsidiary protection status                                            | 644   | 779   |     |     |     |     |     |     |     |     |     |     | 1.423 |
| Number of persons whose status was ended or revoked                                                                                                    | 7     | 5     |     |     |     |     |     |     |     |     |     |     | 12    |
|                                                                                                                                                        |       |       |     |     |     |     |     |     |     |     |     |     |       |
| Total number of persons who received a decision regarding their application for international protection                                               | 1.947 | 2.082 |     |     |     |     |     |     |     |     |     |     | 4.029 |

# OFFICE OF THE COMMISSIONER GENERAL FOR REFUGEES AND STATELESS

| Number of decisions (cases)                                              |       |       |     |     |     |     |     |     |     |     |     |     |       |
|--------------------------------------------------------------------------|-------|-------|-----|-----|-----|-----|-----|-----|-----|-----|-----|-----|-------|
| Decisions                                                                | Jan   | Feb   | Mar | Apr | May | Jun | Jul | Aug | Sep | Oct | Nov | Dec | Tot   |
| Intermediary decisions                                                   |       |       |     |     |     |     |     |     |     |     |     |     |       |
| Further assessment (border) + subsequent application declared admissible | 67    | 78    |     |     |     |     |     |     |     |     |     |     | 145   |
| Final decisions                                                          |       |       |     |     |     |     |     |     |     |     |     |     |       |
| Recognition of refugee status (RS)                                       | 652   | 644   |     |     |     |     |     |     |     |     |     |     | 1.296 |
| Granting of subsidiary protection status (SP)                            | 38    | 41    |     |     |     |     |     |     |     |     |     |     | 79    |
| Application declared inadmissible                                        | 274   | 281   |     |     |     |     |     |     |     |     |     |     | 555   |
| Application considered manifestly unfounded                              | 74    | 50    |     |     |     |     |     |     |     |     |     |     | 124   |
| Refusal of refugee status and refusal of subsidiary protection status    | 588   | 705   |     |     |     |     |     |     |     |     |     |     | 1.293 |
| Protection status revoked or ended                                       | 7     | 5     |     |     |     |     |     |     |     |     |     |     | 12    |
|                                                                          |       |       |     |     |     |     |     |     |     |     |     |     |       |
| Total number of decisions                                                | 1.700 | 1.804 |     |     |     |     |     |     |     |     |     |     | 3.504 |