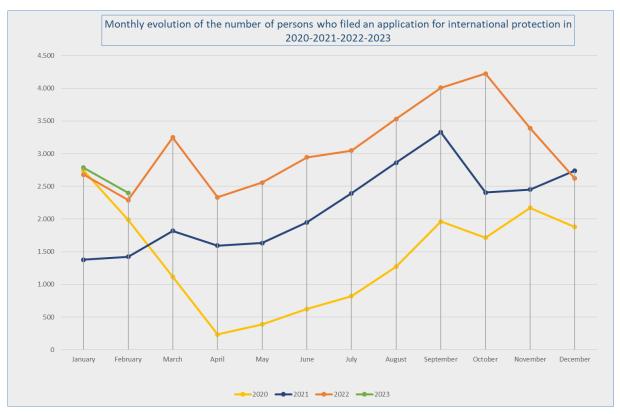

## APPLICATIONS FOR INTERNATIONAL PROTECTION (Source: Immigration Office)

| Number of persons who filed an application for international protection in 2022 and 2023 |                                                                                                |                                                                                                                                 |                                                                                                                                    |                                                                                                          |  |  |  |  |  |  |
|------------------------------------------------------------------------------------------|------------------------------------------------------------------------------------------------|---------------------------------------------------------------------------------------------------------------------------------|------------------------------------------------------------------------------------------------------------------------------------|----------------------------------------------------------------------------------------------------------|--|--|--|--|--|--|
|                                                                                          | Total number of<br>persons who filed<br>an application for<br>international<br>protection 2022 | Number of persons<br>who filed a first<br>application for<br>international<br>protection 2022<br>(resettlement not<br>included) | Number of persons<br>who filed a first<br>application for<br>international<br>protection 2022 in<br>the context of<br>resettlement | Number of persons<br>who filed a<br>subsequent<br>application for<br>international<br>protection 2022    |  |  |  |  |  |  |
| January                                                                                  | 2.680                                                                                          | 2.208                                                                                                                           | 15                                                                                                                                 | 457                                                                                                      |  |  |  |  |  |  |
| February                                                                                 | 2.290                                                                                          | 1.885                                                                                                                           | 0                                                                                                                                  | 405                                                                                                      |  |  |  |  |  |  |
| March                                                                                    | 3.247                                                                                          | 2.922                                                                                                                           | 8                                                                                                                                  | 317                                                                                                      |  |  |  |  |  |  |
| April                                                                                    | 2.333                                                                                          | 1.936                                                                                                                           | 9                                                                                                                                  | 388                                                                                                      |  |  |  |  |  |  |
| May                                                                                      | 2.556                                                                                          | 2.190                                                                                                                           | 0                                                                                                                                  | 366                                                                                                      |  |  |  |  |  |  |
| June                                                                                     | 2.945                                                                                          | 2.521                                                                                                                           | 9                                                                                                                                  | 415                                                                                                      |  |  |  |  |  |  |
| July                                                                                     | 3.047                                                                                          | 2.660                                                                                                                           | 5                                                                                                                                  | 382                                                                                                      |  |  |  |  |  |  |
| August                                                                                   | 3.529                                                                                          | 3.202                                                                                                                           | 0                                                                                                                                  | 327                                                                                                      |  |  |  |  |  |  |
| September                                                                                | 4.009                                                                                          | 3.630                                                                                                                           | 0                                                                                                                                  | 379                                                                                                      |  |  |  |  |  |  |
| October                                                                                  | 4.224                                                                                          | 3.764                                                                                                                           | 4                                                                                                                                  | 456                                                                                                      |  |  |  |  |  |  |
| November                                                                                 | 3.391                                                                                          | 2.999                                                                                                                           | 22                                                                                                                                 | 370                                                                                                      |  |  |  |  |  |  |
| December                                                                                 | 2.620                                                                                          | 2.224                                                                                                                           | 6                                                                                                                                  | 390                                                                                                      |  |  |  |  |  |  |
| Total                                                                                    | 36.871                                                                                         | 32.141                                                                                                                          | 78                                                                                                                                 | 4.652                                                                                                    |  |  |  |  |  |  |
|                                                                                          |                                                                                                |                                                                                                                                 |                                                                                                                                    |                                                                                                          |  |  |  |  |  |  |
|                                                                                          | Total number of persons who filed an application for international protection 2023             | <u> </u>                                                                                                                        | Number of persons who filed a first application for international protection 2023 in the context of resettlement                   | Number of<br>persons who<br>filed a<br>subsequent<br>application for<br>international<br>protection 2023 |  |  |  |  |  |  |
| January                                                                                  | 2.785                                                                                          | 2.286                                                                                                                           | 8                                                                                                                                  | 491                                                                                                      |  |  |  |  |  |  |
| February                                                                                 | 2.399                                                                                          | 1.944                                                                                                                           | 0                                                                                                                                  | 455                                                                                                      |  |  |  |  |  |  |
| March                                                                                    |                                                                                                |                                                                                                                                 |                                                                                                                                    |                                                                                                          |  |  |  |  |  |  |
| April                                                                                    |                                                                                                |                                                                                                                                 |                                                                                                                                    |                                                                                                          |  |  |  |  |  |  |
| May                                                                                      |                                                                                                |                                                                                                                                 |                                                                                                                                    |                                                                                                          |  |  |  |  |  |  |
| June                                                                                     |                                                                                                |                                                                                                                                 |                                                                                                                                    |                                                                                                          |  |  |  |  |  |  |
| July                                                                                     |                                                                                                |                                                                                                                                 |                                                                                                                                    |                                                                                                          |  |  |  |  |  |  |
| August                                                                                   |                                                                                                |                                                                                                                                 |                                                                                                                                    |                                                                                                          |  |  |  |  |  |  |
| September                                                                                |                                                                                                |                                                                                                                                 |                                                                                                                                    |                                                                                                          |  |  |  |  |  |  |
| October                                                                                  |                                                                                                |                                                                                                                                 |                                                                                                                                    |                                                                                                          |  |  |  |  |  |  |
|                                                                                          | \                                                                                              |                                                                                                                                 | 1                                                                                                                                  |                                                                                                          |  |  |  |  |  |  |