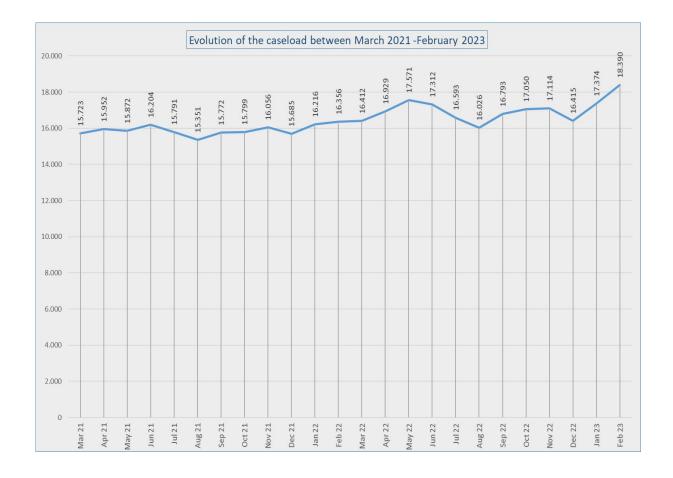

#### CASELOAD (Source: CGRS)

At the end of February 2023, the total workload amounted to **18,390** cases (21,618 persons). In view of the current inflow and the expansion of the workforce (more applications are being processed) **4,800** dossiers can be considered as a normal caseload. The actual backlog amounts to **13,590** cases.