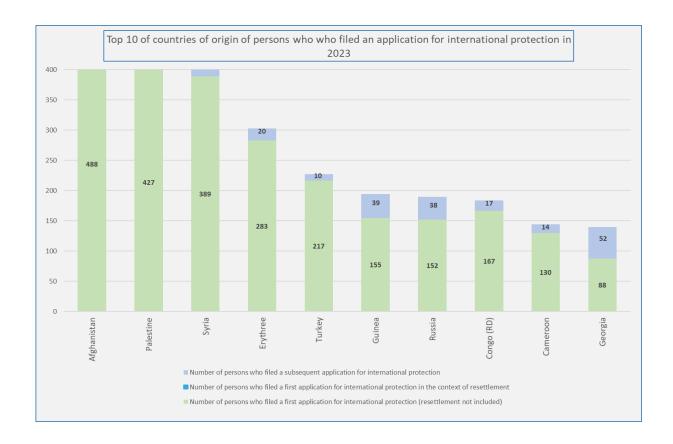

# OFFICE OF THE COMMISSIONER GENERAL FOR REFUGEES AND STATELESS

|    | Top 10 of countries of origin of persons who who filed an application for international protection in 2023 |       |                                                                         |   |     |                                                                                                             |                                                                                   |  |  |  |  |
|----|------------------------------------------------------------------------------------------------------------|-------|-------------------------------------------------------------------------|---|-----|-------------------------------------------------------------------------------------------------------------|-----------------------------------------------------------------------------------|--|--|--|--|
|    | Country of origin Total number of persons who filed an application for international protection            |       | Country of origin who filed an application for international protection |   |     | Number of persons who filed a first application for international protection in the context of resettlement | Number of persons who filed a subsequent application for international protection |  |  |  |  |
| 1  | Afghanistan                                                                                                | 654   | 488                                                                     | 0 | 166 |                                                                                                             |                                                                                   |  |  |  |  |
| 2  | Palestine                                                                                                  | 477   | 427                                                                     | 0 | 50  |                                                                                                             |                                                                                   |  |  |  |  |
| 3  | Syria                                                                                                      | 433   | 389                                                                     | 0 | 44  |                                                                                                             |                                                                                   |  |  |  |  |
| 4  | Erythree                                                                                                   | 303   | 283                                                                     | 0 | 20  |                                                                                                             |                                                                                   |  |  |  |  |
| 5  | Turkey                                                                                                     | 227   | 217                                                                     | 0 | 10  |                                                                                                             |                                                                                   |  |  |  |  |
| 6  | Guinea                                                                                                     | 194   | 155                                                                     | 0 | 39  |                                                                                                             |                                                                                   |  |  |  |  |
| 7  | Russia                                                                                                     | 190   | 152                                                                     | 0 | 38  |                                                                                                             |                                                                                   |  |  |  |  |
| 8  | Congo (RD)                                                                                                 | 184   | 167                                                                     | 0 | 17  |                                                                                                             |                                                                                   |  |  |  |  |
| 9  | Cameroon                                                                                                   | 144   | 130                                                                     | 0 | 14  |                                                                                                             |                                                                                   |  |  |  |  |
| 10 | Georgia                                                                                                    | 140   | 88                                                                      | 0 | 52  |                                                                                                             |                                                                                   |  |  |  |  |
|    | Other countries                                                                                            | 2.228 | 1.725                                                                   | 8 | 495 |                                                                                                             |                                                                                   |  |  |  |  |
|    | Total 2023                                                                                                 | 5.174 | 4.221                                                                   | 8 | 945 |                                                                                                             |                                                                                   |  |  |  |  |