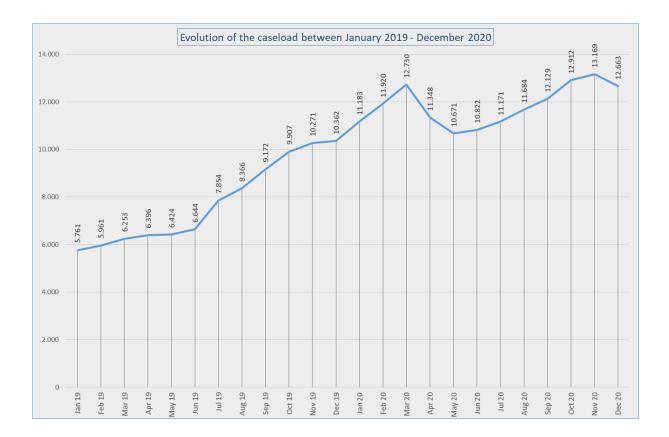

## CASELOAD (Source: CGRS)

At the end of December 2020, the total workload amounted to **12,663** cases (15.775 persons). In view of the current inflow, a volume of **4,200** dossiers can be considered as a normal caseload. The actual backlog amounts to **8,463** cases.