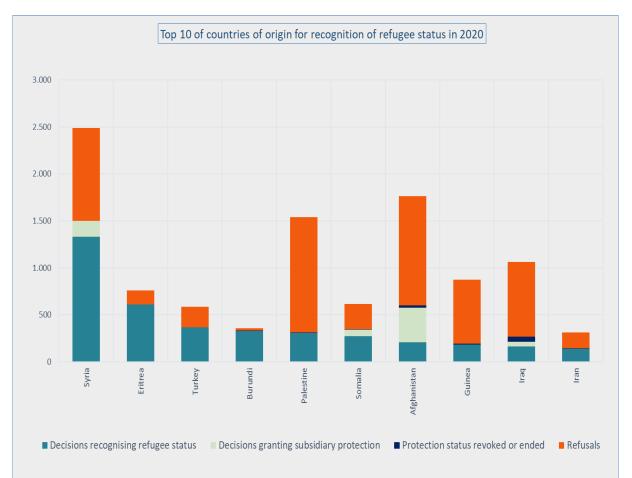

F 02 205 50 01

|    | -                 | Top 10 of co                            | untries of origin for reco               | gnition of refugee status          | s in 2020 |                                   |
|----|-------------------|-----------------------------------------|------------------------------------------|------------------------------------|-----------|-----------------------------------|
|    | Country of origin | Decisions recognising<br>refugee status | Decisions granting subsidiary protection | Protection status revoked or ended | Refusals  | Total number of final decisions * |
| 1  | Syria             | 1.331                                   | 168                                      | 2                                  | 988       | 2.489                             |
| 2  | Eritrea           | 612                                     | 0                                        | 0                                  | 147       | 759                               |
| 3  | Turkey            | 367                                     | 0                                        | 0                                  | 217       | 584                               |
| 4  | Burundi           | 328                                     | 0                                        | 3                                  | 27        | 358                               |
| 5  | Palestine         | 307                                     | 2                                        | 1                                  | 1.227     | 1.537                             |
| 6  | Somalia           | 270                                     | 73                                       | 2                                  | 271       | 616                               |
| 7  | Afghanistan       | 208                                     | 365                                      | 29                                 | 1.159     | 1.761                             |
| 8  | Guinea            | 182                                     | 3                                        | 6                                  | 681       | 872                               |
| 9  | Iraq              | 163                                     | 49                                       | 56                                 | 794       | 1.062                             |
| 10 | Iran              | 139                                     | 0                                        | 2                                  | 171       | 312                               |
|    | Other countries   | 981                                     | 288                                      | 61                                 | 4.910     | 6.240                             |
|    | Total 2020        | 4.888                                   | 948                                      | 162                                | 10.592    | 16.590                            |