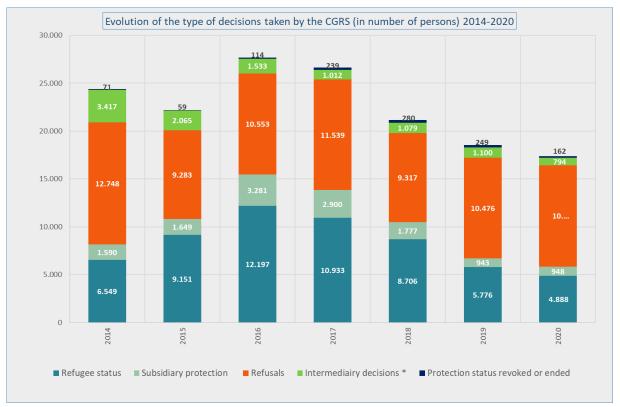

## DECISIONS (Source: CGRS)

| Number of persons who received a decision regarding their application for international protection                                 |       |       |       |       |       |     |     |     |       |       |       |       |        |
|------------------------------------------------------------------------------------------------------------------------------------|-------|-------|-------|-------|-------|-----|-----|-----|-------|-------|-------|-------|--------|
| Decisions                                                                                                                          | Jan   | Feb   | Mar   | Apr   | May   | Jun | Jul | Aug | Sep   | Oct   | Nov   | Dec   | Tot    |
| Intermediary decisions                                                                                                             |       |       |       |       |       |     |     |     |       |       |       |       |        |
| Number of persons for whom a<br>further assessment (border) was<br>decided + number of persons<br>whose subsequent application was | 86    | 147   | 90    | 56    | 29    | 18  | 51  | 44  | 54    | 74    | 44    | 101   | 794    |
| declared admissible                                                                                                                |       |       |       |       |       |     |     |     |       |       |       |       |        |
| Final decisions                                                                                                                    |       |       |       |       |       |     |     |     |       |       |       |       |        |
| Number of persons who received a decision granting refugee status                                                                  | 378   | 419   | 388   | 569   | 588   | 372 | 243 | 234 | 343   | 395   | 378   | 581   | 4.888  |
| Number of persons who received a decision granting subsidiary protection status                                                    | 95    | 79    | 83    | 105   | 54    | 28  | 35  | 77  | 92    | 93    | 33    | 174   | 948    |
| Number of persons whose<br>application was declared<br>inadmissible                                                                | 543   | 694   | 619   | 391   | 91    | 79  | 180 | 213 | 296   | 402   | 377   | 602   | 4.487  |
| Number of persons whose<br>application was considered<br>manifestly unfounded                                                      | 68    | 65    | 44    | 45    | 26    | 9   | 15  | 21  | 61    | 50    | 48    | 95    | 547    |
| Number of persons who received a decision refusing refugee status and refusing subsidiary protection status                        | 392   | 545   | 461   | 880   | 362   | 255 | 236 | 243 | 427   | 555   | 455   | 747   | 5.558  |
| Number of persons whose status<br>was ended or revoked                                                                             | 18    | 24    | 22    | 17    | 13    | 5   | 4   | 11  | 1     | 11    | 8     | 28    | 162    |
| Total number of persons who<br>received a decision regarding their<br>application for international<br>protection                  | 1.580 | 1.973 | 1.707 | 2.063 | 1.163 | 766 | 764 | 843 | 1.274 | 1.580 | 1.343 | 2.328 | 17.384 |