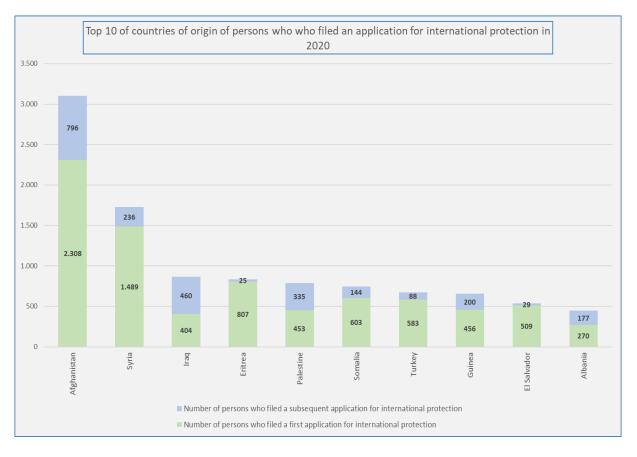

T 02 205 51 11

F 02 205 50 01

| Т  | Top 10 of countries of origin of persons who who filed an application for international protection |                          |                           |                          |  |  |  |  |  |  |  |
|----|----------------------------------------------------------------------------------------------------|--------------------------|---------------------------|--------------------------|--|--|--|--|--|--|--|
|    | in 2020                                                                                            |                          |                           |                          |  |  |  |  |  |  |  |
|    |                                                                                                    | Total number of persons  | Number of persons who     | Number of persons who    |  |  |  |  |  |  |  |
|    | Country of origin                                                                                  | who filed an application | filed a first application | filed a subsequent       |  |  |  |  |  |  |  |
|    | Country of origin                                                                                  | for international        | for international         | application for          |  |  |  |  |  |  |  |
|    |                                                                                                    | protection               | protection                | international protection |  |  |  |  |  |  |  |
| 1  | Afghanistan                                                                                        | 3.104                    | 2.308                     | 796                      |  |  |  |  |  |  |  |
| 2  | Syria                                                                                              | 1.725                    | 1.489                     | 236                      |  |  |  |  |  |  |  |
| 3  | Iraq                                                                                               | 864                      | 404                       | 460                      |  |  |  |  |  |  |  |
| 4  | Eritrea                                                                                            | 832                      | 807                       | 25                       |  |  |  |  |  |  |  |
| 5  | Palestine                                                                                          | 788                      | 453                       | 335                      |  |  |  |  |  |  |  |
| 6  | Somalia                                                                                            | 747                      | 603                       | 144                      |  |  |  |  |  |  |  |
| 7  | Turkey                                                                                             | 671                      | 583                       | 88                       |  |  |  |  |  |  |  |
| 8  | Guinea                                                                                             | 656                      | 456                       | 200                      |  |  |  |  |  |  |  |
| 9  | El Salvador                                                                                        | 538                      | 509                       | 29                       |  |  |  |  |  |  |  |
| 10 | Albania                                                                                            | 447                      | 270                       | 177                      |  |  |  |  |  |  |  |
|    | Other countries                                                                                    | 6.538                    | 5.223                     | 1.315                    |  |  |  |  |  |  |  |
|    | Total 2020                                                                                         | 16.910                   | 13.105                    | 3.805                    |  |  |  |  |  |  |  |