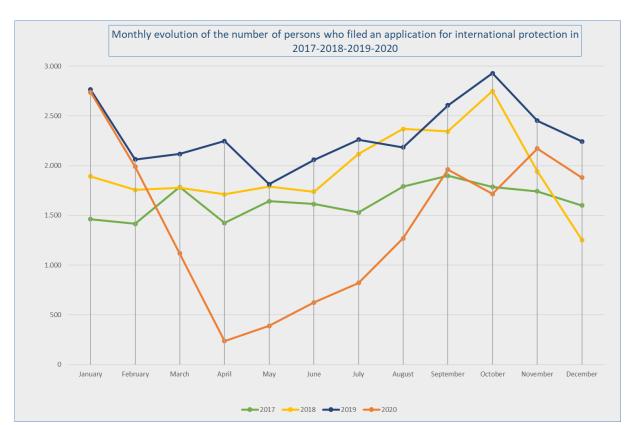

## APPLICATIONS FOR INTERNATIONAL PROTECTION (Source: Immigration Office)

| Number o  | Number of persons who who filed an application for international protection in 2017,2018, 2019 and 2020    |                                                                                                        |                                                                                                                |           |                                                                                                            |                                                                                                        |                                                                                                                |  |  |  |  |  |
|-----------|------------------------------------------------------------------------------------------------------------|--------------------------------------------------------------------------------------------------------|----------------------------------------------------------------------------------------------------------------|-----------|------------------------------------------------------------------------------------------------------------|--------------------------------------------------------------------------------------------------------|----------------------------------------------------------------------------------------------------------------|--|--|--|--|--|
|           | Total<br>number of<br>persons who<br>filed an<br>application<br>for<br>international<br>protection<br>2017 | Number of<br>persons who<br>filed a first<br>application<br>for<br>international<br>protection<br>2017 | Number of<br>persons who<br>filed a<br>subsequent<br>application<br>for<br>international<br>protection<br>2017 |           | Total<br>number of<br>persons who<br>filed an<br>application<br>for<br>international<br>protection<br>2018 | Number of<br>persons who<br>filed a first<br>application<br>for<br>international<br>protection<br>2018 | Number of<br>persons who<br>filed a<br>subsequent<br>application<br>for<br>international<br>protection<br>2018 |  |  |  |  |  |
| January   | 1.461                                                                                                      | 1.151                                                                                                  | 310                                                                                                            | January   | 1.893                                                                                                      | 1.458                                                                                                  | 435                                                                                                            |  |  |  |  |  |
| February  | 1.416                                                                                                      | 1.081                                                                                                  | 335                                                                                                            | February  | 1.757                                                                                                      | 1.369                                                                                                  | 388                                                                                                            |  |  |  |  |  |
| March     | 1.784                                                                                                      | 1.377                                                                                                  | 407                                                                                                            | March     | 1.779                                                                                                      | 1.344                                                                                                  | 435                                                                                                            |  |  |  |  |  |
| April     | 1.424                                                                                                      | 1.084                                                                                                  | 340                                                                                                            | April     | 1.711                                                                                                      | 1.323                                                                                                  | 388                                                                                                            |  |  |  |  |  |
| May       | 1.643                                                                                                      | 1.290                                                                                                  | 353                                                                                                            | Мау       | 1.791                                                                                                      | 1.320                                                                                                  | 471                                                                                                            |  |  |  |  |  |
| June      | 1.614                                                                                                      | 1.267                                                                                                  | 347                                                                                                            | June      | 1.737                                                                                                      | 1.352                                                                                                  | 385                                                                                                            |  |  |  |  |  |
| July      | 1.529                                                                                                      | 1.172                                                                                                  | 357                                                                                                            | July      | 2.117                                                                                                      | 1.812                                                                                                  | 305                                                                                                            |  |  |  |  |  |
| August    | 1.790                                                                                                      | 1.437                                                                                                  | 353                                                                                                            | August    | 2.368                                                                                                      | 1.943                                                                                                  | 425                                                                                                            |  |  |  |  |  |
| September | 1.898                                                                                                      | 1.553                                                                                                  | 345                                                                                                            | September | 2.345                                                                                                      | 2.004                                                                                                  | 341                                                                                                            |  |  |  |  |  |
| October   | 1.787                                                                                                      | 1.357                                                                                                  | 430                                                                                                            | October   | 2.750                                                                                                      | 2.360                                                                                                  | 390                                                                                                            |  |  |  |  |  |
| November  | 1.742                                                                                                      | 1.377                                                                                                  | 365                                                                                                            | November  | 1.942                                                                                                      | 1.672                                                                                                  | 270                                                                                                            |  |  |  |  |  |
| December  | 1.600                                                                                                      | 1.227                                                                                                  | 373                                                                                                            | December  | 1.253                                                                                                      | 1.081                                                                                                  | 172                                                                                                            |  |  |  |  |  |
| Total     | 19.688                                                                                                     | 15.373                                                                                                 | 4.315                                                                                                          | Total     | 23.443                                                                                                     | 19.038                                                                                                 | 4.405                                                                                                          |  |  |  |  |  |
|           |                                                                                                            |                                                                                                        |                                                                                                                | •         | *                                                                                                          | *                                                                                                      |                                                                                                                |  |  |  |  |  |
|           | Total<br>number of<br>persons who<br>filed an<br>application<br>for<br>international<br>protection<br>2019 | Number of<br>persons who<br>filed a first<br>application<br>for<br>international<br>protection<br>2019 | Number of<br>persons who<br>filed a<br>subsequent<br>application<br>for<br>international<br>protection<br>2019 |           | Total<br>number of<br>persons who<br>filed an<br>application<br>for<br>international<br>protection<br>2020 | Number of<br>persons who<br>filed a first<br>application<br>for<br>international<br>protection<br>2020 | Number of<br>persons who<br>filed a<br>subsequent<br>application<br>for<br>international<br>protection<br>2020 |  |  |  |  |  |
| January   | 2.765                                                                                                      | 2.272                                                                                                  | 493                                                                                                            | January   | 2.739                                                                                                      | 2.235                                                                                                  | 504                                                                                                            |  |  |  |  |  |
| February  | 2.063                                                                                                      | 1.665                                                                                                  | 398                                                                                                            | February  | 1.990                                                                                                      | 1.626                                                                                                  | 364                                                                                                            |  |  |  |  |  |
| March     | 2.118                                                                                                      | 1.755                                                                                                  | 363                                                                                                            | March     | 1.116                                                                                                      | 897                                                                                                    | 219                                                                                                            |  |  |  |  |  |
| April     | 2.247                                                                                                      | 1.878                                                                                                  | 369                                                                                                            | April     | 236                                                                                                        | 172                                                                                                    | 64                                                                                                             |  |  |  |  |  |
| May       | 1.813                                                                                                      | 1.502                                                                                                  | 311                                                                                                            | May       | 389                                                                                                        | 225                                                                                                    | 164                                                                                                            |  |  |  |  |  |
| June      | 2.058                                                                                                      | 1.772                                                                                                  | 286                                                                                                            | June      | 623                                                                                                        | 319                                                                                                    | 304                                                                                                            |  |  |  |  |  |
| July      | 2.262                                                                                                      | 1.937                                                                                                  | 325                                                                                                            | July      | 820                                                                                                        | 711                                                                                                    | 109                                                                                                            |  |  |  |  |  |
| August    | 2.185                                                                                                      | 1.945                                                                                                  | 240                                                                                                            | August    | 1.270                                                                                                      | 1.070                                                                                                  | 200                                                                                                            |  |  |  |  |  |
| September | 2.607                                                                                                      | 2.234                                                                                                  | 373                                                                                                            | September | 1.961                                                                                                      | 1.366                                                                                                  | 595                                                                                                            |  |  |  |  |  |
| October   | 2.929                                                                                                      | 2.483                                                                                                  | 446                                                                                                            | October   | 1.716                                                                                                      | 1.437                                                                                                  | 279                                                                                                            |  |  |  |  |  |
| November  | 2.452                                                                                                      | 2.072                                                                                                  | 380                                                                                                            | November  | 2.171                                                                                                      | 1.664                                                                                                  | 507                                                                                                            |  |  |  |  |  |
| December  | 2.243                                                                                                      | 1.864                                                                                                  | 379                                                                                                            | December  | 1.879                                                                                                      | 1.383                                                                                                  | 496                                                                                                            |  |  |  |  |  |
| Total     | 27.742                                                                                                     | 23.379                                                                                                 | 4.363                                                                                                          | Total     | 16.910                                                                                                     | 13.105                                                                                                 | 3.805                                                                                                          |  |  |  |  |  |