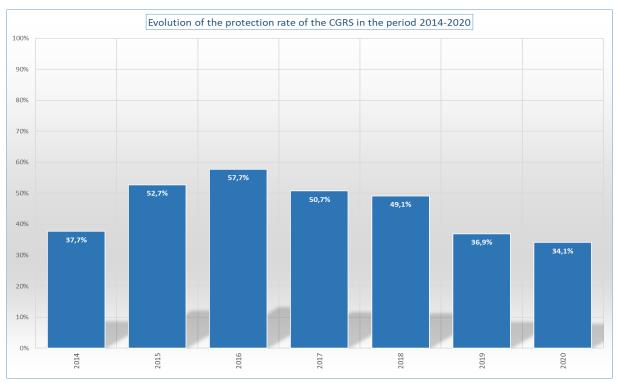

F 02 205 50 01

\* The protection rate is the percentage of applications leading to recognition of refugee status or granting of subsidiary protection status compared to the total number of final decisions (= total number of decisions – the intermediary decisions) - the number of files where the protection status was revoked or ended.