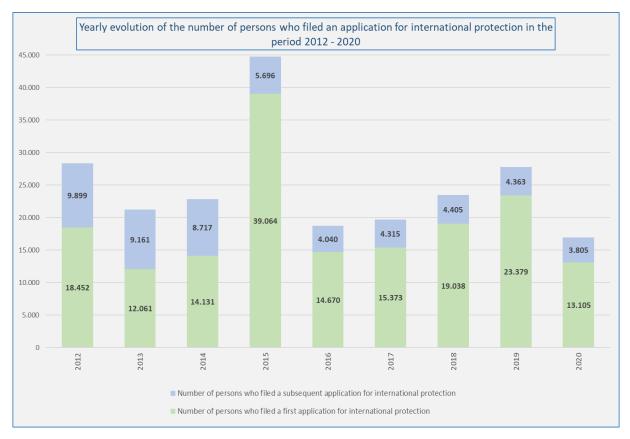

## APPLICATIONS FOR INTERNATIONAL PROTECTION (Source: Immigration Office)

| Number o  | Number of persons who who filed an application for international protection in 2017,2018, 2019 and 2020    |                                                                                                        |                                                                                                                |           |                                                                                                            |                                                                                                        |                                                                                                                |  |  |  |  |  |
|-----------|------------------------------------------------------------------------------------------------------------|--------------------------------------------------------------------------------------------------------|----------------------------------------------------------------------------------------------------------------|-----------|------------------------------------------------------------------------------------------------------------|--------------------------------------------------------------------------------------------------------|----------------------------------------------------------------------------------------------------------------|--|--|--|--|--|
|           | Total<br>number of<br>persons who<br>filed an<br>application<br>for<br>international<br>protection<br>2017 | Number of<br>persons who<br>filed a first<br>application<br>for<br>international<br>protection<br>2017 | Number of<br>persons who<br>filed a<br>subsequent<br>application<br>for<br>international<br>protection<br>2017 |           | Total<br>number of<br>persons who<br>filed an<br>application<br>for<br>international<br>protection<br>2018 | Number of<br>persons who<br>filed a first<br>application<br>for<br>international<br>protection<br>2018 | Number of<br>persons who<br>filed a<br>subsequent<br>application<br>for<br>international<br>protection<br>2018 |  |  |  |  |  |
| January   | 1.461                                                                                                      | 1.151                                                                                                  | 310                                                                                                            | January   | 1.893                                                                                                      | 1.458                                                                                                  | 435                                                                                                            |  |  |  |  |  |
| February  | 1.416                                                                                                      | 1.081                                                                                                  | 335                                                                                                            | February  | 1.757                                                                                                      | 1.369                                                                                                  | 388                                                                                                            |  |  |  |  |  |
| March     | 1.784                                                                                                      | 1.377                                                                                                  | 407                                                                                                            | March     | 1.779                                                                                                      | 1.344                                                                                                  | 435                                                                                                            |  |  |  |  |  |
| April     | 1.424                                                                                                      | 1.084                                                                                                  | 340                                                                                                            | April     | 1.711                                                                                                      | 1.323                                                                                                  | 388                                                                                                            |  |  |  |  |  |
| May       | 1.643                                                                                                      | 1.290                                                                                                  | 353                                                                                                            | Мау       | 1.791                                                                                                      | 1.320                                                                                                  | 471                                                                                                            |  |  |  |  |  |
| June      | 1.614                                                                                                      | 1.267                                                                                                  | 347                                                                                                            | June      | 1.737                                                                                                      | 1.352                                                                                                  | 385                                                                                                            |  |  |  |  |  |
| July      | 1.529                                                                                                      | 1.172                                                                                                  | 357                                                                                                            | July      | 2.117                                                                                                      | 1.812                                                                                                  | 305                                                                                                            |  |  |  |  |  |
| August    | 1.790                                                                                                      | 1.437                                                                                                  | 353                                                                                                            | August    | 2.368                                                                                                      | 1.943                                                                                                  | 425                                                                                                            |  |  |  |  |  |
| September | 1.898                                                                                                      | 1.553                                                                                                  | 345                                                                                                            | September | 2.345                                                                                                      | 2.004                                                                                                  | 341                                                                                                            |  |  |  |  |  |
| October   | 1.787                                                                                                      | 1.357                                                                                                  | 430                                                                                                            | October   | 2.750                                                                                                      | 2.360                                                                                                  | 390                                                                                                            |  |  |  |  |  |
| November  | 1.742                                                                                                      | 1.377                                                                                                  | 365                                                                                                            | November  | 1.942                                                                                                      | 1.672                                                                                                  | 270                                                                                                            |  |  |  |  |  |
| December  | 1.600                                                                                                      | 1.227                                                                                                  | 373                                                                                                            | December  | 1.253                                                                                                      | 1.081                                                                                                  | 172                                                                                                            |  |  |  |  |  |
| Total     | 19.688                                                                                                     | 15.373                                                                                                 | 4.315                                                                                                          | Total     | 23.443                                                                                                     | 19.038                                                                                                 | 4.405                                                                                                          |  |  |  |  |  |
|           |                                                                                                            |                                                                                                        |                                                                                                                | •         | *                                                                                                          | *                                                                                                      |                                                                                                                |  |  |  |  |  |
|           | Total<br>number of<br>persons who<br>filed an<br>application<br>for<br>international<br>protection<br>2019 | Number of<br>persons who<br>filed a first<br>application<br>for<br>international<br>protection<br>2019 | Number of<br>persons who<br>filed a<br>subsequent<br>application<br>for<br>international<br>protection<br>2019 |           | Total<br>number of<br>persons who<br>filed an<br>application<br>for<br>international<br>protection<br>2020 | Number of<br>persons who<br>filed a first<br>application<br>for<br>international<br>protection<br>2020 | Number of<br>persons who<br>filed a<br>subsequent<br>application<br>for<br>international<br>protection<br>2020 |  |  |  |  |  |
| January   | 2.765                                                                                                      | 2.272                                                                                                  | 493                                                                                                            | January   | 2.739                                                                                                      | 2.235                                                                                                  | 504                                                                                                            |  |  |  |  |  |
| February  | 2.063                                                                                                      | 1.665                                                                                                  | 398                                                                                                            | February  | 1.990                                                                                                      | 1.626                                                                                                  | 364                                                                                                            |  |  |  |  |  |
| March     | 2.118                                                                                                      | 1.755                                                                                                  | 363                                                                                                            | March     | 1.116                                                                                                      | 897                                                                                                    | 219                                                                                                            |  |  |  |  |  |
| April     | 2.247                                                                                                      | 1.878                                                                                                  | 369                                                                                                            | April     | 236                                                                                                        | 172                                                                                                    | 64                                                                                                             |  |  |  |  |  |
| May       | 1.813                                                                                                      | 1.502                                                                                                  | 311                                                                                                            | May       | 389                                                                                                        | 225                                                                                                    | 164                                                                                                            |  |  |  |  |  |
| June      | 2.058                                                                                                      | 1.772                                                                                                  | 286                                                                                                            | June      | 623                                                                                                        | 319                                                                                                    | 304                                                                                                            |  |  |  |  |  |
| July      | 2.262                                                                                                      | 1.937                                                                                                  | 325                                                                                                            | July      | 820                                                                                                        | 711                                                                                                    | 109                                                                                                            |  |  |  |  |  |
| August    | 2.185                                                                                                      | 1.945                                                                                                  | 240                                                                                                            | August    | 1.270                                                                                                      | 1.070                                                                                                  | 200                                                                                                            |  |  |  |  |  |
| September | 2.607                                                                                                      | 2.234                                                                                                  | 373                                                                                                            | September | 1.961                                                                                                      | 1.366                                                                                                  | 595                                                                                                            |  |  |  |  |  |
| October   | 2.929                                                                                                      | 2.483                                                                                                  | 446                                                                                                            | October   | 1.716                                                                                                      | 1.437                                                                                                  | 279                                                                                                            |  |  |  |  |  |
| November  | 2.452                                                                                                      | 2.072                                                                                                  | 380                                                                                                            | November  | 2.171                                                                                                      | 1.664                                                                                                  | 507                                                                                                            |  |  |  |  |  |
| December  | 2.243                                                                                                      | 1.864                                                                                                  | 379                                                                                                            | December  | 1.879                                                                                                      | 1.383                                                                                                  | 496                                                                                                            |  |  |  |  |  |
| Total     | 27.742                                                                                                     | 23.379                                                                                                 | 4.363                                                                                                          | Total     | 16.910                                                                                                     | 13.105                                                                                                 | 3.805                                                                                                          |  |  |  |  |  |