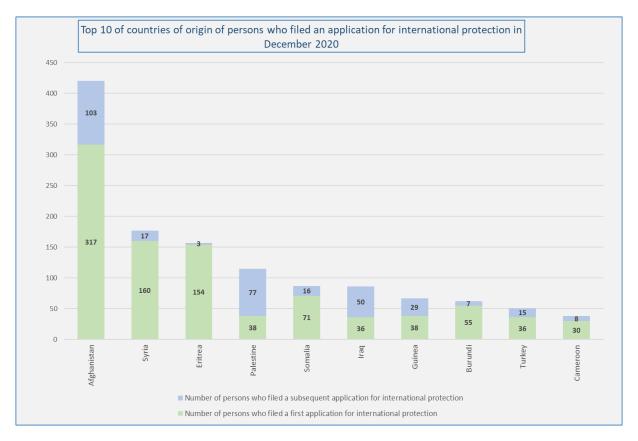

Rue Ernest Blerot 39, 1070 BRUSSELS

T 02 205 51 11

F 02 205 50 01

T 02 205 51 11

F 02 205 50 01

| -  | Top 10 of countries of origin of persons who filed an application for international protection in |                          |                           |                          |  |  |  |  |  |  |  |  |
|----|---------------------------------------------------------------------------------------------------|--------------------------|---------------------------|--------------------------|--|--|--|--|--|--|--|--|
|    | December 2020                                                                                     |                          |                           |                          |  |  |  |  |  |  |  |  |
|    |                                                                                                   | Total number of persons  | Number of persons who     | Number of persons who    |  |  |  |  |  |  |  |  |
|    | Country of origin                                                                                 | who filed an application | filed a first application | filed a subsequent       |  |  |  |  |  |  |  |  |
|    | Country of origin                                                                                 | for international        | for international         | application for          |  |  |  |  |  |  |  |  |
|    |                                                                                                   | protection               | protection                | international protection |  |  |  |  |  |  |  |  |
| 1  | Afghanistan                                                                                       | 420                      | 317                       | 103                      |  |  |  |  |  |  |  |  |
| 2  | Syria                                                                                             | 177                      | 160                       | 17                       |  |  |  |  |  |  |  |  |
| 3  | Eritrea                                                                                           | 157                      | 154                       | 3                        |  |  |  |  |  |  |  |  |
| 4  | Palestine                                                                                         | 115                      | 38                        | 77                       |  |  |  |  |  |  |  |  |
| 5  | Somalia                                                                                           | 87                       | 71                        | 16                       |  |  |  |  |  |  |  |  |
| 6  | Iraq                                                                                              | 86                       | 36                        | 50                       |  |  |  |  |  |  |  |  |
| 7  | Guinea                                                                                            | 67                       | 38                        | 29                       |  |  |  |  |  |  |  |  |
| 8  | Burundi                                                                                           | 62                       | 55                        | 7                        |  |  |  |  |  |  |  |  |
| 9  | Turkey                                                                                            | 51                       | 36                        | 15                       |  |  |  |  |  |  |  |  |
| 10 | Cameroon                                                                                          | 38                       | 30                        | 8                        |  |  |  |  |  |  |  |  |
|    | Other countries                                                                                   | 619                      | 448                       | 171                      |  |  |  |  |  |  |  |  |
|    | Total December                                                                                    | 1.879                    | 1.383                     | 496                      |  |  |  |  |  |  |  |  |